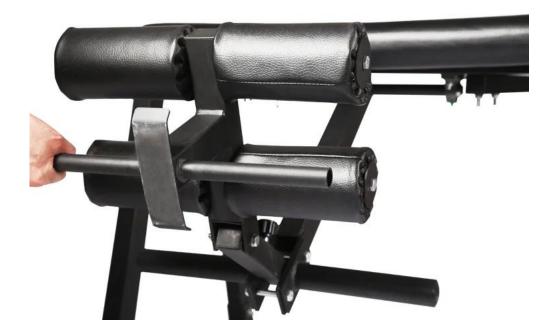

# Product Description

### Description of Barbell Set Rack

L е g B е n d i n g R a С k F i Ð n θ sl Sl E q እ 'n m m е n t S t r е n g t h Р 1 a t e

SteMed\_Heuropeace35DatkbbackCustonobogo1M@QsOEMSyeersvice

# Products Show

Weight:81kg Main tube: 50\*70\*3mm









.....





.....



# Our Company



**Factory** Our Factory **Machine** Laser cutting machine



### **Customer Photo**

### **Favorable Comment 1.**

As a dynamic team, we have 12 years experience in this market. So we study hard, leran more from our customer, we hope we can become one of the largest and professional supplier in China in this market.





**Favorable Comment 2.** 

We attended the 124th Canton Fair and the exhibition was very successful. So buyers.why not choose XYsfitness sporting. Choose us, Choose your best supplier.

### **Favorable Comment 3.**

Many many customers in the world are using our products, good feedback pictures below for your reference.



## Packing & Delivery

 $1.For \ small \ gym \ equipment$  , each in a PP bag and many into a carton box.

2. Independent packing is