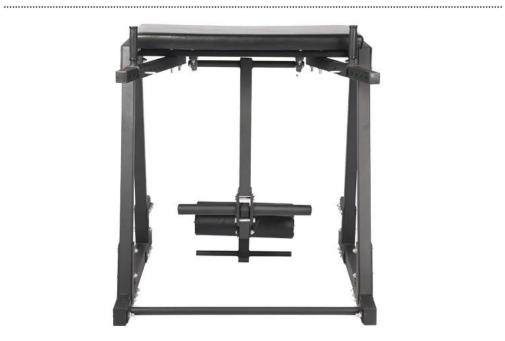

# Product Description

### Description of Barbell Set Rack

L е g B е n d i n g R a С k F i Ð n θ sl Sl E q እ 'n m m е n t S t r е n g t h Р 1 a t e

SteMed\_Heuropeace35DatkbbackCustonobogo1M@QsOEMSyeersvice

# Products Show

Weight:81kg Main tube: 50\*70\*3mm









.....





.....



# Our Company



**Factory** Our Factory **Machine** Laser cutting machine



### **Customer Photo**

### **Favorable Comment 1.**

As a dynamic team, we have 12 years experience in this market. So we study hard, leran more from our customer, we hope we can become one of the largest and professional supplier in China in this market.





**Favorable Comment 2.** 

We attended the 124th Canton Fair and the exhibition was very successful. So buyers.why not choose XYsfitness sporting. Choose us, Choose your best supplier.

### **Favorable Comment 3.**

Many many customers in the world are using our products, good feedback pictures below for your reference.



## Packing & Delivery

 $1.For \ small \ gym \ equipment$  , each in a PP bag and many into a carton box.

2. Independent pa