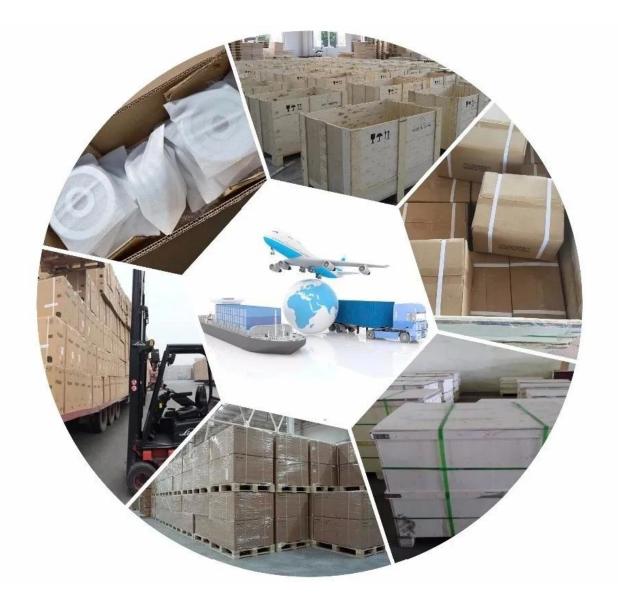

## Packing & Delivery

 $1.For \ small \ gym \ equipment$  , each in a PP bag and many into a carton box.

2. Independent packing is for heavy products , each 600-800kg is in a plywood case.not real wood , okay for delivery to AU and Europe.