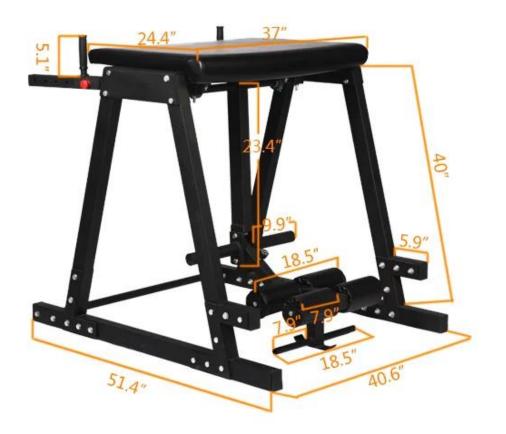

# Product Description

### Description of Barbell Set Rack

L е g B е n d i n g R a С k F i Ð n θ sl Sl E q እ 'n m m е n t S t r е n g t h Р 1 a t e

SteMed\_Heuropeace35DatkbbackCustonobogo1M@QsOEMSyeersvice

# Products Show

Weight:81kg Main tube: 50\*70\*3mm









.....





.....



# Our Company



**Factory** Our Factory **Machine** Laser cutting machine



### **Customer Photo**

### **Favorable Comment 1.**

As a dynamic team, we have 12 years experience in this market. So we study hard, leran more from our customer, we hope we can become one of the largest and professional supplier in China in this market.





**Favorable Comment 2.** 

We attended the 124th Canton Fair and the exhibition was very successful. So buyers.why not choose XYsfitness sporting. Choose us, Choose your best supplier.

### **Favorable Comment 3.**

Many many customers in the world are using our products, good feedback pictures below for your reference.



## Packing & Delivery

 $1.For \ small \ gym \ equipment$  , each in a PP bag and many into a carton box.