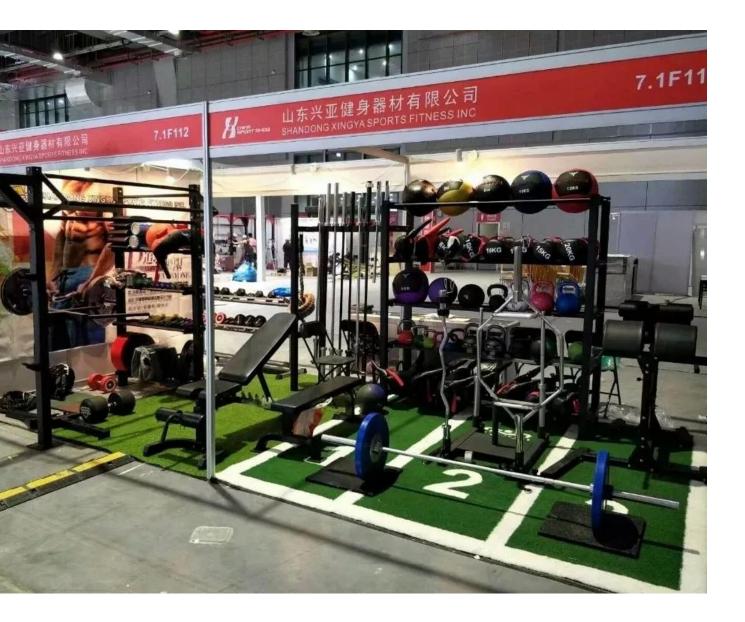

# Product Description

### Description of Barbell Set Rack

L е g B е n d i n g R a С k F i Ð n θ sl Sl E q እ 'n m m е n t S t r е n g t h Р 1 a t e

SteMed\_Heuropeace35DatkbbackCustonobogo1M@QsOEMSyeersvice

# Products Show

Weight:81kg Main tube: 50\*70\*3mm









.....





.....



# Our Company



**Factory** Our Factory **Machine** Laser cutting machine



### **Customer Photo**

### **Favorable Comment 1.**

As a dynamic team, we have 12 years experience in this market. So we study hard, leran more from our customer, we hope we can become one of the largest and professional supplier in China in this market.





**Favorable Comment 2.** 

We attended the 124th Canton Fair and the exhibition was very successful. So buyers.why not choose XYsfitness sporting. Choose us, Choose your best supplier.

### **Favorable Comment 3.**

Many many customers in the world are using our products, good feedback pictures below for your reference.



## Packing & Delivery

 $1.For \ small \ gym \ equipment$  , each in a PP bag and many into a carton box.

2. Independent packing is for heavy products , each 600-800kg is in a plywood case.not real wood , okay