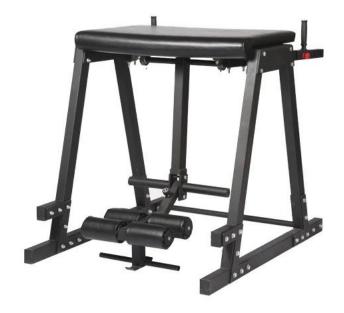

### Description of Barbell Set Rack

L е g B е n d i n g R a С k F i Ð n θ sl Sl E q እ 'n m m е n t S t r е n g t h Р 1 a t e

SteMed\_Heuropeace35DatkbbackCustonobogo1M@QsOEMSyeersvice