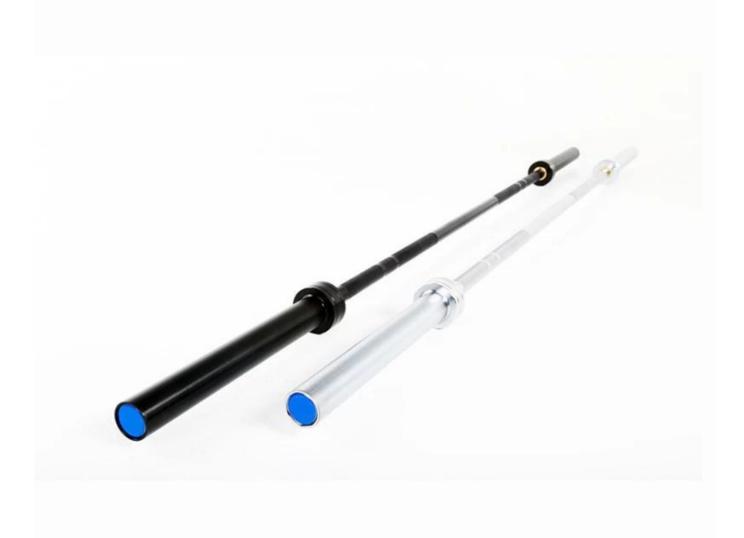

## **Competition Olympic barbell bar**

## **Specifications**

1>Direct Factory

2>Natural Rubber Material

3>Own Lab testing center

4>Best quality with lowest price

Olympic Bar, Competiton Bar, Training Bar:

| Description                          | Bearing          | Load-Bearing     |
|--------------------------------------|------------------|------------------|
| Olympic Bars                         | with 4 bearing   | maximum load     |
| Men'bar                              |                  | 2000LB           |
| weight:20kg                          |                  |                  |
| material: spring steel Chrome plated |                  |                  |
| length:2200x28                       |                  |                  |
| Diameter: 28/28.5-28.6/29mm          |                  |                  |
| Olympic Bars                         | with 4 bearing   | maximum load     |
| Women's bar                          |                  | 1800LB           |
| weight:15kg                          |                  |                  |
| material: spring steel               |                  |                  |
| Chrome plated                        |                  |                  |
| length:2050x25mm                     |                  |                  |
| Competition Bars                     | with 4 bearing   | maximum load     |
| Men's bar                            |                  | 800KG            |
| material:alloy steel                 |                  |                  |
| size:2200x28mm                       | with 8 bearing   |                  |
| 1.2MM knurling                       | with a searing   |                  |
| color:black                          |                  |                  |
| weight: 20KG                         |                  |                  |
| Competition Bars                     | with 4 bearing   | maximum load     |
| Men's bar                            |                  | 800KG            |
| material:alloy steel                 |                  |                  |
| size:2200x28mm                       | with 8 bearing   |                  |
| 1.2MM knurling                       |                  |                  |
| color: as picture                    |                  |                  |
| weight:20kg                          | rurith A bassins | <br>maximum load |
| Competiton Bars<br>Women's bar       | with 4 bearing   | 1000LB           |
| material:alloy steel                 |                  | IUUULD           |
| size:2050X25mm                       |                  |                  |
| 1.2MM knurling                       | with 8 bearing   |                  |
| color:black                          |                  |                  |
| weight:15kg                          |                  |                  |
| Competition Bars                     | with 4 bearing   | maximum load     |
| Women's bar                          | with 4 bearing   | 1000LB           |
| material:alloy steel                 |                  | 100000           |
| size:2050X25mm                       |                  |                  |
| 1.2MM knurling                       | with 8 bearing   |                  |
| color:as picture                     |                  |                  |
| weight:15kg                          |                  |                  |
| ···                                  |                  |                  |