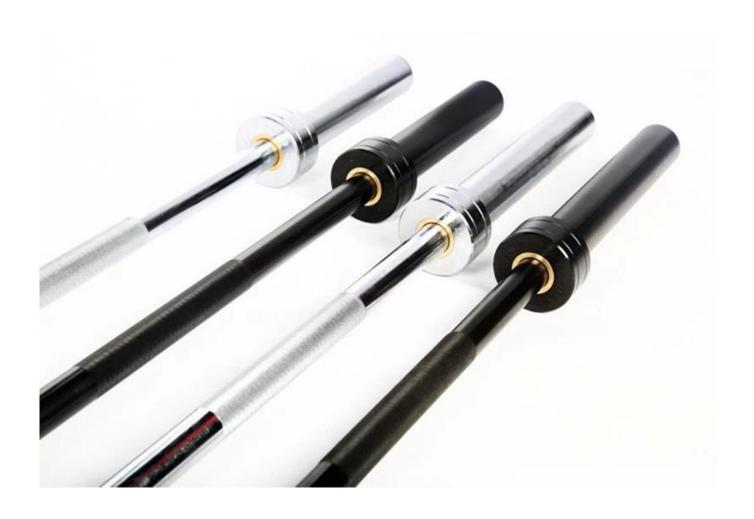

## **Specifications**

1>Direct Factory

2>Natural Rubber Material

3>Own Lab testing center

4>Best quality with lowest price

Olympic Bar, Competiton Bar, Training Bar:

| Description                          | Bearing          | Load-Bearing     |
|--------------------------------------|------------------|------------------|
| Olympic Bars                         | with 4 bearing   | maximum load     |
| Men'bar                              |                  | 2000LB           |
| weight:20kg                          |                  |                  |
| material: spring steel Chrome plated |                  |                  |
| length:2200x28                       |                  |                  |
| Diameter: 28/28.5-28.6/29mm          |                  |                  |
| Olympic Bars                         | with 4 bearing   | maximum load     |
| Women's bar                          |                  | 1800LB           |
| weight:15kg                          |                  |                  |
| material: spring steel               |                  |                  |
| Chrome plated                        |                  |                  |
| length:2050x25mm                     |                  |                  |
| Competition Bars                     | with 4 bearing   | maximum load     |
| Men's bar                            |                  | 800KG            |
| material:alloy steel                 |                  |                  |
| size:2200x28mm                       | with 8 bearing   |                  |
| 1.2MM knurling                       | with a searing   |                  |
| color:black                          |                  |                  |
| weight: 20KG                         |                  |                  |
| Competition Bars                     | with 4 bearing   | maximum load     |
| Men's bar                            |                  | 800KG            |
| material:alloy steel                 |                  |                  |
| size:2200x28mm                       | with 8 bearing   |                  |
| 1.2MM knurling                       |                  |                  |
| color: as picture                    |                  |                  |
| weight:20kg                          | rurith A bassins | <br>maximum load |
| Competiton Bars<br>Women's bar       | with 4 bearing   | 1000LB           |
| material:alloy steel                 |                  | IUUULD           |
| size:2050X25mm                       |                  |                  |
| 1.2MM knurling                       | with 8 bearing   |                  |
| color:black                          |                  |                  |
| weight:15kg                          |                  |                  |
| Competition Bars                     | with 4 bearing   | maximum load     |
| Women's bar                          | with 4 bearing   | 1000LB           |
| material:alloy steel                 |                  | 100000           |
| size:2050X25mm                       |                  |                  |
| 1.2MM knurling                       | with 8 bearing   |                  |
| color:as picture                     |                  |                  |
| weight:15kg                          |                  |                  |
| ···                                  |                  |                  |

| Training Bars Men's bar material:alloy steel size:2200X28mm 1.2MM knurling color:as picture weight:20kg   | with 4 bearing | maximum load<br>1000LB |
|-----------------------------------------------------------------------------------------------------------|----------------|------------------------|
| Training Bars Women's bar material:alloy steel size:2050X25mm 1.2MM knurling color:as picture weight:15kg | with 4 bearing | maximum load<br>600LB  |