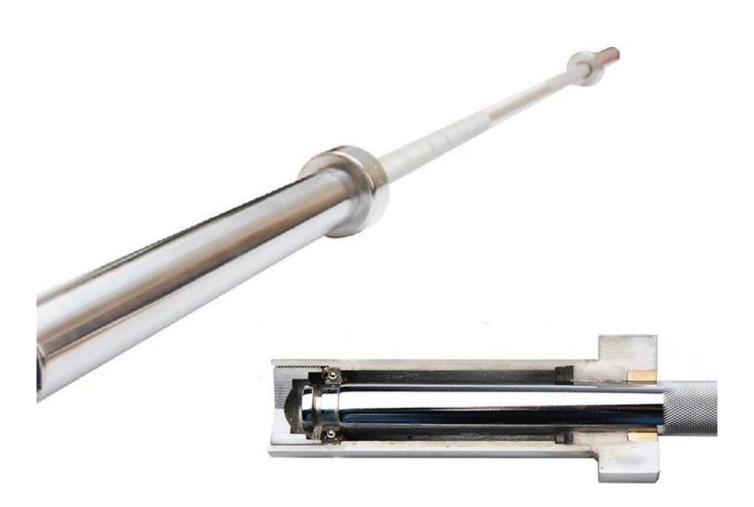

## **Specifications**

1>Direct Factory

2>Natural Rubber Material

3>Own Lab testing center

4>Best quality with lowest price

Olympic Bar, Competiton Bar, Training Bar:

| Description                          | Bearing          | Load-Bearing     |
|--------------------------------------|------------------|------------------|
| Olympic Bars                         | with 4 bearing   | maximum load     |
| Men'bar                              |                  | 2000LB           |
| weight:20kg                          |                  |                  |
| material: spring steel Chrome plated |                  |                  |
| length:2200x28                       |                  |                  |
| Diameter: 28/28.5-28.6/29mm          |                  |                  |
| Olympic Bars                         | with 4 bearing   | maximum load     |
| Women's bar                          |                  | 1800LB           |
| weight:15kg                          |                  |                  |
| material: spring steel               |                  |                  |
| Chrome plated                        |                  |                  |
| length:2050x25mm                     |                  |                  |
| Competition Bars                     | with 4 bearing   | maximum load     |
| Men's bar                            |                  | 800KG            |
| material:alloy steel                 |                  |                  |
| size:2200x28mm                       | with 8 bearing   |                  |
| 1.2MM knurling                       | with a searing   |                  |
| color:black                          |                  |                  |
| weight: 20KG                         |                  |                  |
| Competition Bars                     | with 4 bearing   | maximum load     |
| Men's bar                            |                  | 800KG            |
| material:alloy steel                 |                  |                  |
| size:2200x28mm                       | with 8 bearing   |                  |
| 1.2MM knurling                       |                  |                  |
| color: as picture                    |                  |                  |
| weight:20kg                          | rurith A bassins | <br>maximum load |
| Competiton Bars<br>Women's bar       | with 4 bearing   | 1000LB           |
| material:alloy steel                 |                  | IUUULD           |
| size:2050X25mm                       |                  |                  |
| 1.2MM knurling                       | with 8 bearing   |                  |
| color:black                          |                  |                  |
| weight:15kg                          |                  |                  |
| Competition Bars                     | with 4 bearing   | maximum load     |
| Women's bar                          | with 4 bearing   | 1000LB           |
| material:alloy steel                 |                  | 100000           |
| size:2050X25mm                       |                  |                  |
| 1.2MM knurling                       | with 8 bearing   |                  |
| color:as picture                     |                  |                  |
| weight:15kg                          |                  |                  |
| ···                                  |                  |                  |