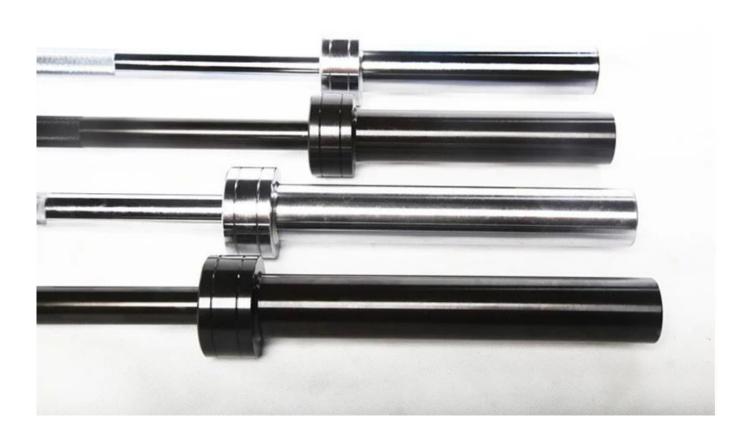

## **Specifications**

1>Direct Factory

2>Natural Rubber Material

3>Own Lab testing center

4>Best quality with lowest price

Olympic Bar, Competiton Bar, Training Bar:

| Description                          | Bearing          | Load-Bearing     |
|--------------------------------------|------------------|------------------|
| Olympic Bars                         | with 4 bearing   | maximum load     |
| Men'bar                              |                  | 2000LB           |
| weight:20kg                          |                  |                  |
| material: spring steel Chrome plated |                  |                  |
| length:2200x28                       |                  |                  |
| Diameter: 28/28.5-28.6/29mm          |                  |                  |
| Olympic Bars                         | with 4 bearing   | maximum load     |
| Women's bar                          |                  | 1800LB           |
| weight:15kg                          |                  |                  |
| material: spring steel               |                  |                  |
| Chrome plated                        |                  |                  |
| length:2050x25mm                     |                  |                  |
| Competition Bars                     | with 4 bearing   | maximum load     |
| Men's bar                            |                  | 800KG            |
| material:alloy steel                 |                  |                  |
| size:2200x28mm                       | with 8 bearing   |                  |
| 1.2MM knurling                       | with a searing   |                  |
| color:black                          |                  |                  |
| weight: 20KG                         |                  |                  |
| Competition Bars                     | with 4 bearing   | maximum load     |
| Men's bar                            |                  | 800KG            |
| material:alloy steel                 |                  |                  |
| size:2200x28mm                       | with 8 bearing   |                  |
| 1.2MM knurling                       |                  |                  |
| color: as picture                    |                  |                  |
| weight:20kg                          | rurith A bassins | <br>maximum load |
| Competiton Bars<br>Women's bar       | with 4 bearing   | 1000LB           |
| material:alloy steel                 |                  | IUUULD           |
| size:2050X25mm                       |                  |                  |
| 1.2MM knurling                       | with 8 bearing   |                  |
| color:black                          |                  |                  |
| weight:15kg                          |                  |                  |
| Competition Bars                     | with 4 bearing   | maximum load     |
| Women's bar                          | with 4 bearing   | 1000LB           |
| material:alloy steel                 |                  | 100000           |
| size:2050X25mm                       |                  |                  |
| 1.2MM knurling                       | with 8 bearing   |                  |
| color:as picture                     |                  |                  |
| weight:15kg                          |                  |                  |
| ···                                  |                  |                  |

| Training Bars Men's bar material:alloy steel size:2200X28mm 1.2MM knurling color:as picture weight:20kg   | with 4 bearing | maximum load<br>1000LB |
|-----------------------------------------------------------------------------------------------------------|----------------|------------------------|
| Training Bars Women's bar material:alloy steel size:2050X25mm 1.2MM knurling color:as picture weight:15kg | with 4 bearing | maximum load<br>600LB  |