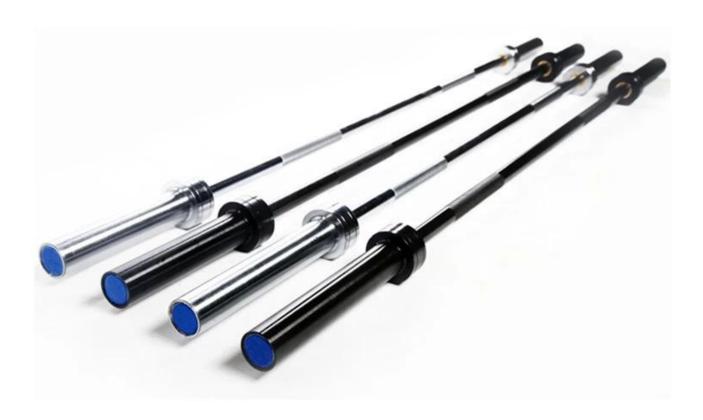

## **Specifications**

1>Direct Factory

2>Natural Rubber Material

3>Own Lab testing center

4>Best quality with lowest price

Olympic Bar, Competiton Bar, Training Bar:

| Description                          | Bearing          | Load-Bearing     |
|--------------------------------------|------------------|------------------|
| Olympic Bars                         | with 4 bearing   | maximum load     |
| Men'bar                              |                  | 2000LB           |
| weight:20kg                          |                  |                  |
| material: spring steel Chrome plated |                  |                  |
| length:2200x28                       |                  |                  |
| Diameter: 28/28.5-28.6/29mm          |                  |                  |
| Olympic Bars                         | with 4 bearing   | maximum load     |
| Women's bar                          |                  | 1800LB           |
| weight:15kg                          |                  |                  |
| material: spring steel               |                  |                  |
| Chrome plated                        |                  |                  |
| length:2050x25mm                     |                  |                  |
| Competition Bars                     | with 4 bearing   | maximum load     |
| Men's bar                            |                  | 800KG            |
| material:alloy steel                 |                  |                  |
| size:2200x28mm                       | with 8 bearing   |                  |
| 1.2MM knurling                       | with a searing   |                  |
| color:black                          |                  |                  |
| weight: 20KG                         |                  |                  |
| Competition Bars                     | with 4 bearing   | maximum load     |
| Men's bar                            |                  | 800KG            |
| material:alloy steel                 |                  |                  |
| size:2200x28mm                       | with 8 bearing   |                  |
| 1.2MM knurling                       |                  |                  |
| color: as picture                    |                  |                  |
| weight:20kg                          | rurith A bassins | <br>maximum load |
| Competiton Bars<br>Women's bar       | with 4 bearing   | 1000LB           |
| material:alloy steel                 |                  | IUUULD           |
| size:2050X25mm                       |                  |                  |
| 1.2MM knurling                       | with 8 bearing   |                  |
| color:black                          |                  |                  |
| weight:15kg                          |                  |                  |
| Competition Bars                     | with 4 bearing   | maximum load     |
| Women's bar                          | with 4 bearing   | 1000LB           |
| material:alloy steel                 |                  | 100000           |
| size:2050X25mm                       |                  |                  |
| 1.2MM knurling                       | with 8 bearing   |                  |
| color:as picture                     |                  |                  |
| weight:15kg                          |                  |                  |
| ···                                  |                  |                  |

| Training Bars Men's bar material:alloy steel size:2200X28mm 1.2MM knurling color:as picture weight:20kg   | with 4 bearing | maximum load<br>1000LB |
|-----------------------------------------------------------------------------------------------------------|----------------|------------------------|
| Training Bars Women's bar material:alloy steel size:2050X25mm 1.2MM knurling color:as picture weight:15kg | with 4 bearing | maximum load<br>600LB  |