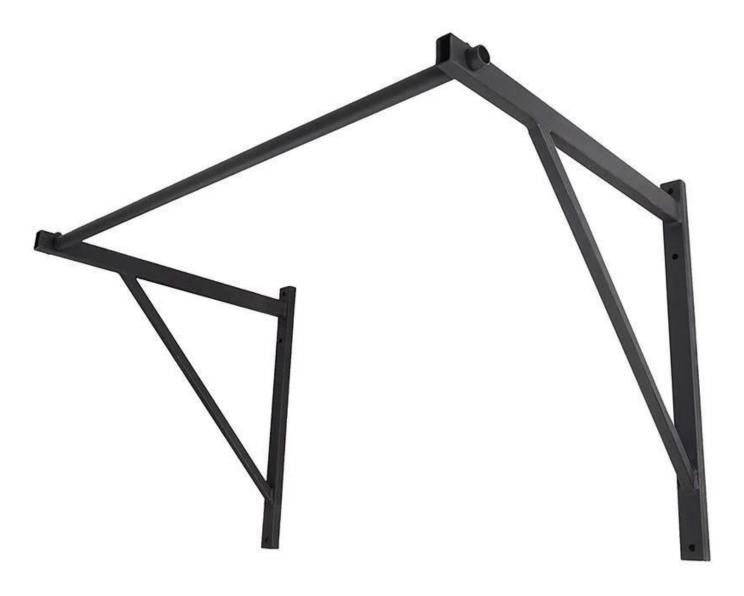

## **Product Description**

The XYSFitness <u>wall mounted chin pull up bar</u> use the swear-resisting teel as our <u>full-scale rigs and racks</u>, You have strength goals that can only be met with a high performance mounted bar built for serious gains. This wall mount pull up bar provides the structure you need for <u>high level training</u>, and this pull up bar easily adds professional grade workouts to any stud framed space with wall or ceiling mount.

This pull up bar can serve as a dependable rings station, as well. If you want to expand the set-up for more athletes, you can daisy-chain additional brackets together by spacing them out 3-4 feet apart.

To allow for more space for kipping pull-ups, this pull up bar may work better as <u>wall-mounting rack</u>, as well as for ceiling-mounts in garage gyms with ceilings higher.