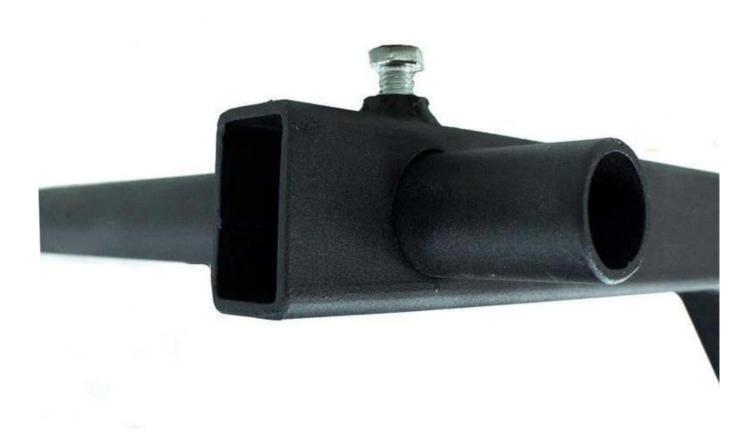

-Packaging : 1 set/cartons-Logo : Customer Logo-Application : Training

-Color : Black , Silvery , White

The main tube of this pull up bar .

Accessories for the pull up bar

You can also hang the gym rings on the bar .