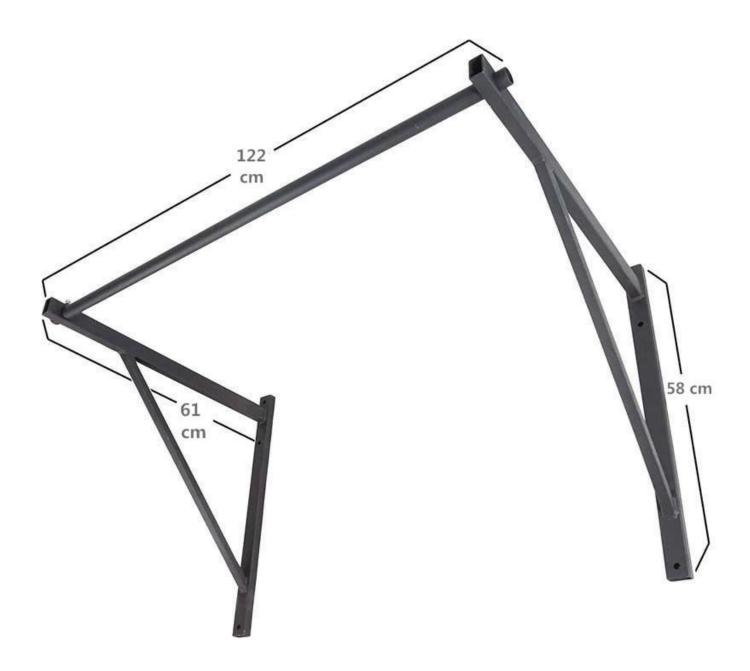

### **Product Specifications**

-Assemble size : 61×58×122 cm

-N.W. / G.W.: 12kg / 14kg

-Material : Wear Resistant Steel -Carton Dimension : 124×54×10 cm

-Tube size :  $40 \times 60 \times 2.5$  mm

-Container Loads : 400 sets/20 ft