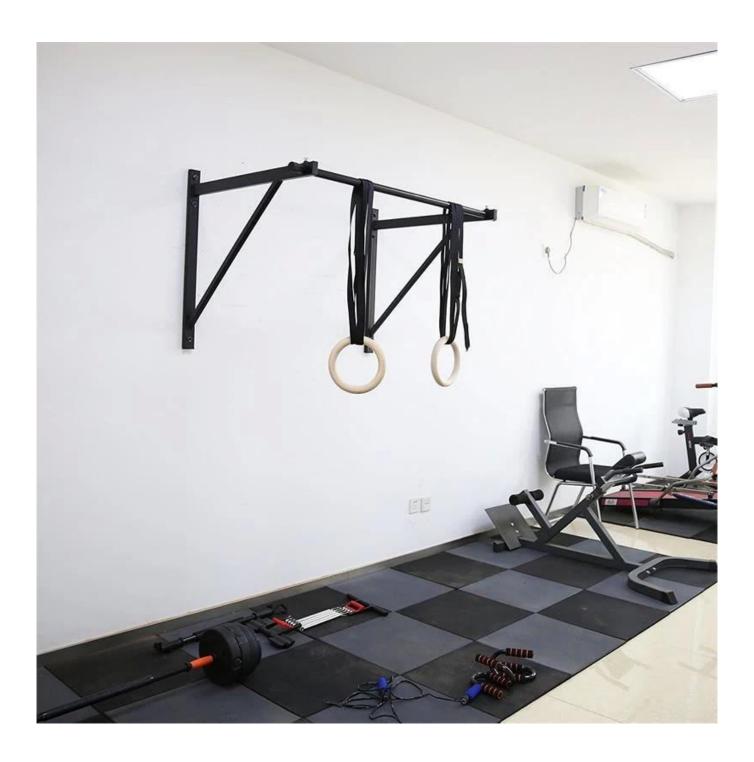

## **Product Description**

The XYSFitness <u>wall mounted chin pull up bar</u> use the swear-resisting teel as our <u>full-scale rigs and racks</u>, You have strength goals that can only be met with a high performance mounted bar built for serious gains. This wall mount pull up bar provides the structure you need for <u>high level training</u>, and this pull up bar easily adds professional grade workouts to any stud framed space with wall or ceiling mount.

This pull up bar can serve as a dependable rings station, as well. If you want to expand the set-up for more athletes, you can daisy-chain additional brackets together by spacing them out 3-4 feet apart.

To allow for more space for kipping pull-ups, this pull up bar may work better as <u>wall-mounting rack</u>, as well as for ceiling-mounts in garage gyms with ceilings higher.

-Packaging : 1 set/cartons-Logo : Customer Logo-Application : Training

-Color : Black , Silvery , White

The main tube of this pull up bar .

Accessories for the pull up bar

You can also hang the gym rings on the bar .