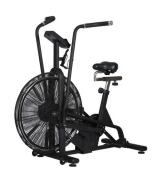

ich is offered by our government. We always go to Australia, Germany, New zealand for fitness equipment fairs.

Xingya fitness is a professional exercise equipment enterprise for development, production and sales of dumbbells, barbells, kettlebell, mats, racks and other rubbercoated and dipping products.

Now we have established a solid business relationship with hundreds of customers all over the words, including North America, Europe, the Middle East and Asia.

"Creating value for all customers with innovation and quality"is our changeless promise. We sincerely hope to cooperate with you to develop together in the future.

### Packing & Delivery







### **PAYMENT**













#### SHIPPING

Lead Time:20~25 days

Shipping Method: Express, Air Cargo, Ocean

## Related products









Customer Feedback



#### Q: Are you trading company or manufacturer?

A: We are factory.

#### Q: How long is your delivery time?

A: Generally it is 5-10 days if the goods are in stock. or it is 15-20 days if the goods are not in stock, it is according to quantity.

#### Q: What is your terms of payment?

A: Payment  $\leq$  1000USD, 100% in advance. Payment  $\geq$  1000USD, 30% T/T in advance ,balance before shippment.