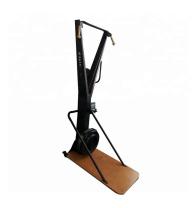

which is offered by our government. We always go to Australia, Germany, New zealand for fitness equipment fairs.

Xingya fitness is a professional exercise equipment enterprise for development, production and sales of dumbbells, barbells, kettlebell, mats, racks and other rubbercoated and dipping products.

Now we have established a solid business relationship with hundreds of customers all over the words, including North America, Europe, the Middle East and Asia.

"Creating value for all customers with innovation and quality"is our changeless promise. We sincerely hope to cooperate with you to develop together in the future.

### Packing & Delivery







### **PAYMENT**













#### SHIPPING

Lead Time:20~25 days

Shipping Method: Express, Air Cargo, Ocean

## Related products









Customer Feedback



#### Q: Are you trading company or manufacturer?

A: We are factory.

#### Q: How long is your delivery time?

A: Generally it is 5-10 days if the goods are in stock. or it is 15-20 days if the goods are not in stock, it is according to quantity.

#### Q: What is your terms of payment?

A: Payment  $\leq$  1000USD, 100% in advance. Payment  $\geq$  1000USD, 30% T/T in advance ,balance before shippment.