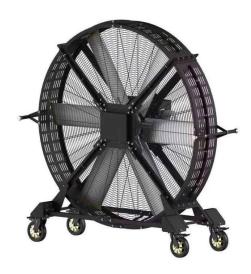

## **Industrial Floor Stand Fan**

Luxury commercial use Fan:

Style:LS-9001

DIMENTIONS(W/H/D) :2150\*750\*2125(mm)

MAX SPEEDS: 200t(min)

WIND SPEED RANE: (7m/s-0.9m/s)

MOTOR POWER: 0.75KW I

NNER POWER : 220V SOUND LEVEL : 43Dba

PROTECTION LEVELS: IP55

WEIGHT: 150KG

PACKAGING SIZE: 2025\*860\*2200(mm)