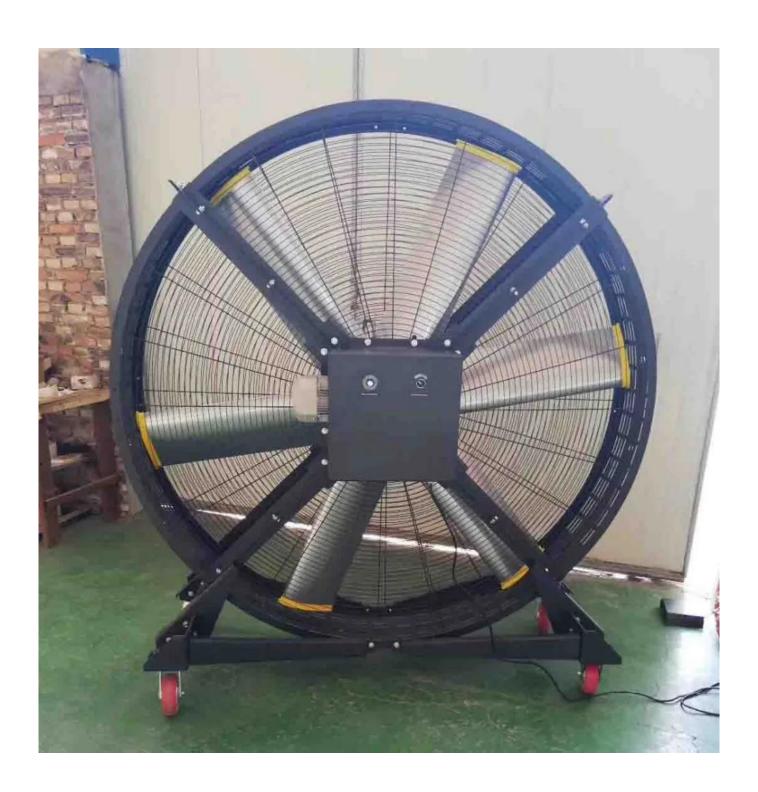

## **Product Description**



## **Industrial Floor Stand Fan**

Luxury commercial use Fan:

Style:LS-9001

DIMENTIONS(W/H/D) :2150\*750\*2125(mm)

MAX SPEEDS: 200t(min)

WIND SPEED RANE: (7m/s-0.9m/s)

MOTOR POWER: 0.75KW I

NNER POWER : 220V SOUND LEVEL : 43Dba

PROTECTION LEVELS: IP55

WEIGHT: 150KG

PACKAGING SIZE: 2025\*860\*2200(mm)

## **Detailed Images**







Packing & Delivery



## FAQ

Q1. What is your MOQ?

A: One piece.

Q2. What is your terms of payment?

A: T/T 30% as deposit, and 70% before delivery. We'll show you the photos of the products and packages

before you pay the balance.

Q3. How about your delivery time?

A: Generally, it will take 10 to 25 days after receiving your advance payment. The specific delivery time depends

on the items and the quantity of your order.

Q4. Can you produce according to the samples?

A: Yes, we can produce by your samples or technical drawings. We can build the molds and fixtures.

Q5: How do you make our business long-term and good relationship?