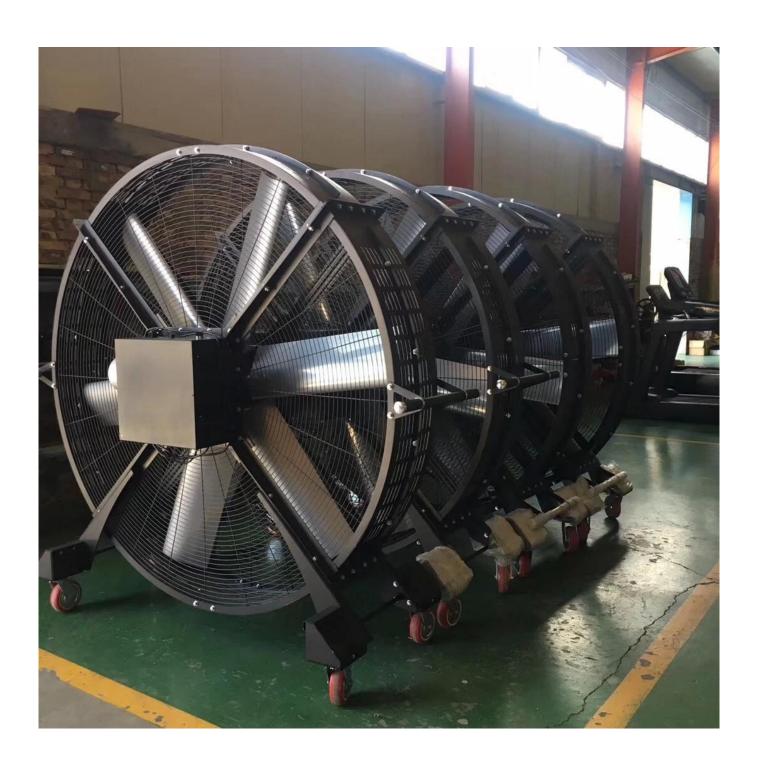

## **Product Description**



## **Industrial Floor Stand Fan**

Luxury commercial use Fan:

Style:LS-9001

DIMENTIONS(W/H/D) :2150\*750\*2125(mm)

MAX SPEEDS: 200t(min)

WIND SPEED RANE: (7m/s-0.9m/s)

MOTOR POWER: 0.75KW I

NNER POWER : 220V SOUND LEVEL : 43Dba

PROTECTION LEVELS: IP55

WEIGHT: 150KG

PACKAGING SIZE: 2025\*860\*2200(mm)

## **Detailed Images**







Packing & Delivery



## FAQ

Q1. What is your MOQ?

A: One piece.

Q2. What is your terms of payment?

A: T/T 30% as deposit, and 70% before delivery. We'll show you the photos of the products and packages

before you pay the balance.

Q3. How about your delivery time?

A: Generally, it will take 10 to 25 days after receiving your advance payment. The specific delivery time depends

on the items and the quantity of your order.

Q4. Can you produce according to the samples?

A: Yes, we can produce by your samples or technical drawings. We can build the molds and fixtures.

Q5: How do you make our business long-term and good relationship?