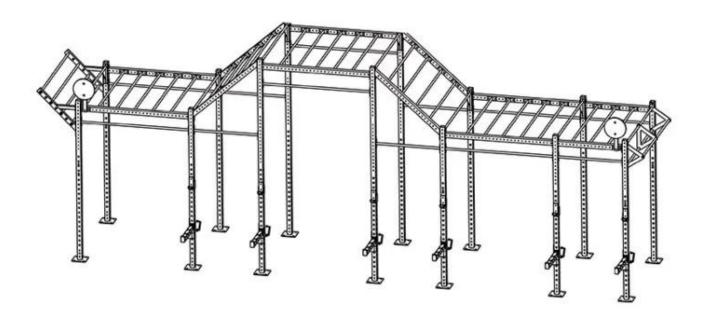

| Product Name | Fitness rigs                   |
|--------------|--------------------------------|
| Material     | Q235 steel pipe                |
| Main tube    | 60*60*3mm,70*70*3mm,80*80*4mm  |
| Package      | Bubble pag,carton,wooden case  |
| Color        | Black,red,green,blue,orange    |
| LOGO         | Laser cut LOGO,customised LOGO |