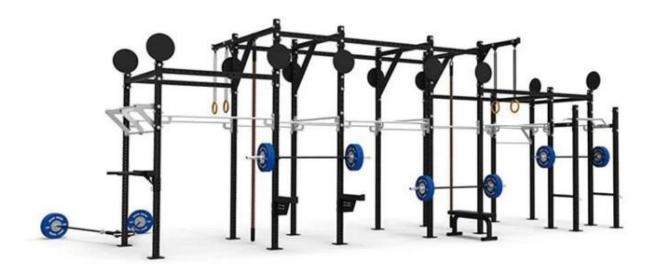

| Product Name | Fitness rigs                   |
|--------------|--------------------------------|
| Material     | Q235 steel pipe                |
| Main tube    | 60*60*3mm,70*70*3mm,80*80*4mm  |
| Package      | Bubble pag,carton,wooden case  |
| Color        | Black,red,green,blue,orange    |
| LOGO         | Laser cut LOGO,customised LOGO |