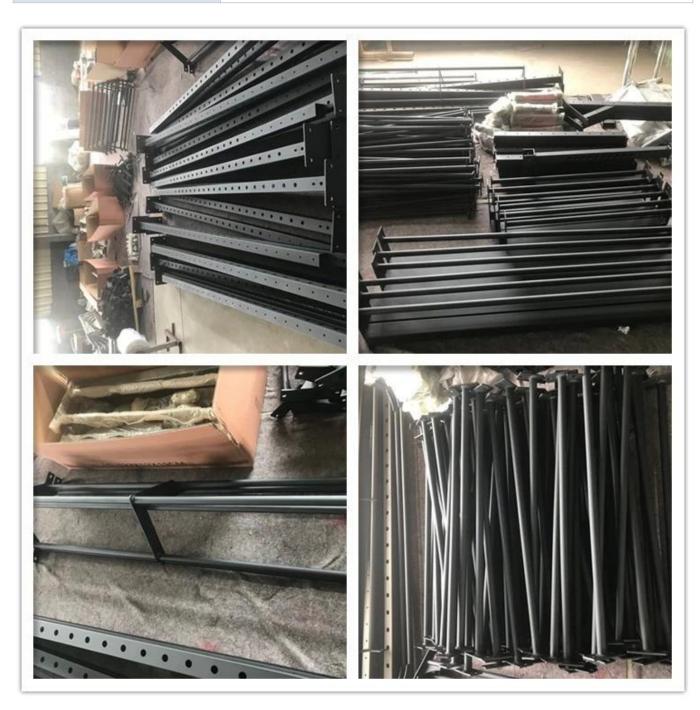

| Product Name | Fitness rigs                   |
|--------------|--------------------------------|
| Material     | Q235 steel pipe                |
| Main tube    | 60*60*3mm,70*70*3mm,80*80*4mm  |
| Package      | Bubble pag,carton,wooden case  |
| Color        | Black,red,green,blue,orange    |
| LOGO         | Laser cut LOGO,customised LOGO |