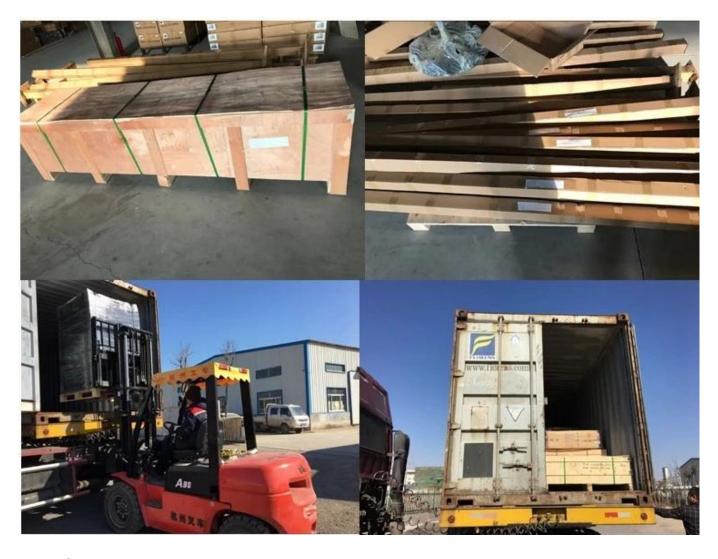

| Product Name | Fitness rigs                   |
|--------------|--------------------------------|
| Material     | Q235 steel pipe                |
| Main tube    | 60*60*3mm,70*70*3mm,80*80*4mm  |
| Package      | Bubble pag,carton,wooden case  |
| Color        | Black,red,green,blue,orange    |
| LOGO         | Laser cut LOGO,customised LOGO |