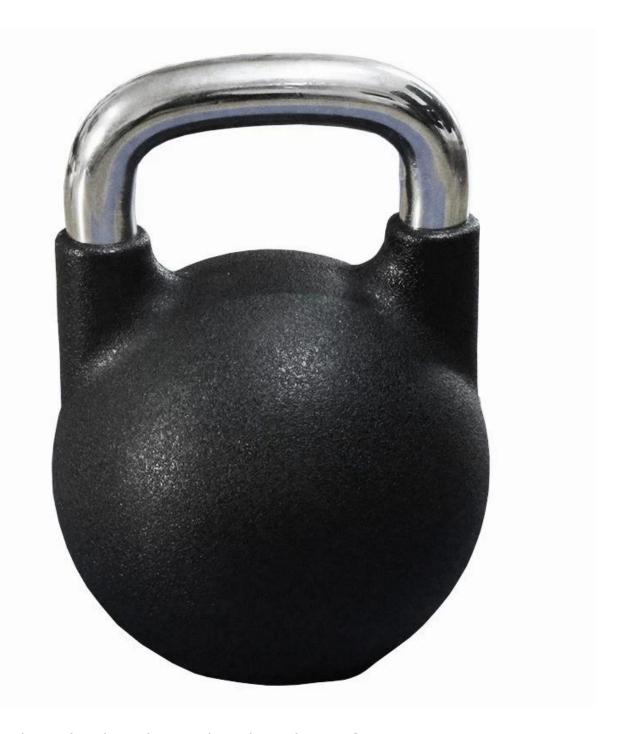

## **Product Description**

Product name: PU competition kettlebell

| Place of Origin | Shandong, China (Mainland) | Color | Custom                    |
|-----------------|----------------------------|-------|---------------------------|
| Weight          | 2/3/4/5/6/8/10/1238kg      | Logo  | Customized logo available |
| Material        | Steel,urethane             | MOQ   | 1pcs                      |
| Usage           | Weight Lfiting             | OEM   | Acceptable                |

Sample Time: (1) 2-6days-If need customized logo

(2) Within 2days- for existing samples

The weight lettering isn't just painted on the surface.

The white is part of the urethane and will not wear off even if they are exposed to lots of abrasion. This is what you see in the highest quality kettlebell.