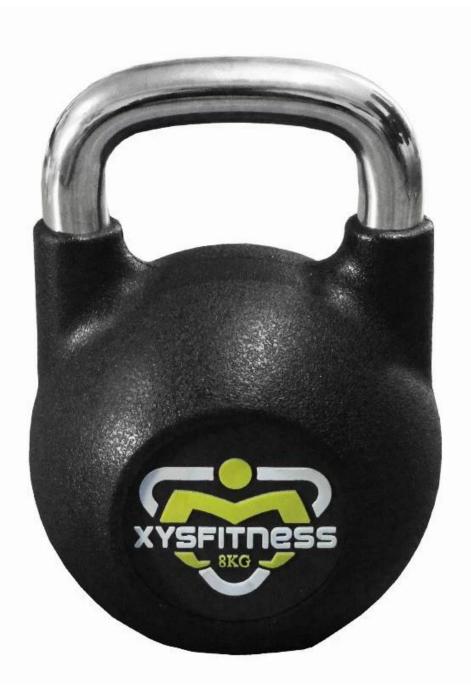

## **Product Description**

Product name: PU competition kettlebell

| Place of Origin | Shandong, China (Mainland) | Color | Custom                    |
|-----------------|----------------------------|-------|---------------------------|
| Weight          | 2/3/4/5/6/8/10/1238kg      | Logo  | Customized logo available |
| Material        | Steel,urethane             | MOQ   | 1pcs                      |
| Usage           | Weight Lfiting             | OEM   | Acceptable                |

Sample Time: (1) 2-6days-If need customized logo

(2) Within 2days- for existing samples

The weight lettering isn't just painted on the surface.

The white is part of the urethane and will not wear off even if they are exposed to lots of abrasion. This is what you see in the highest quality kettlebell.