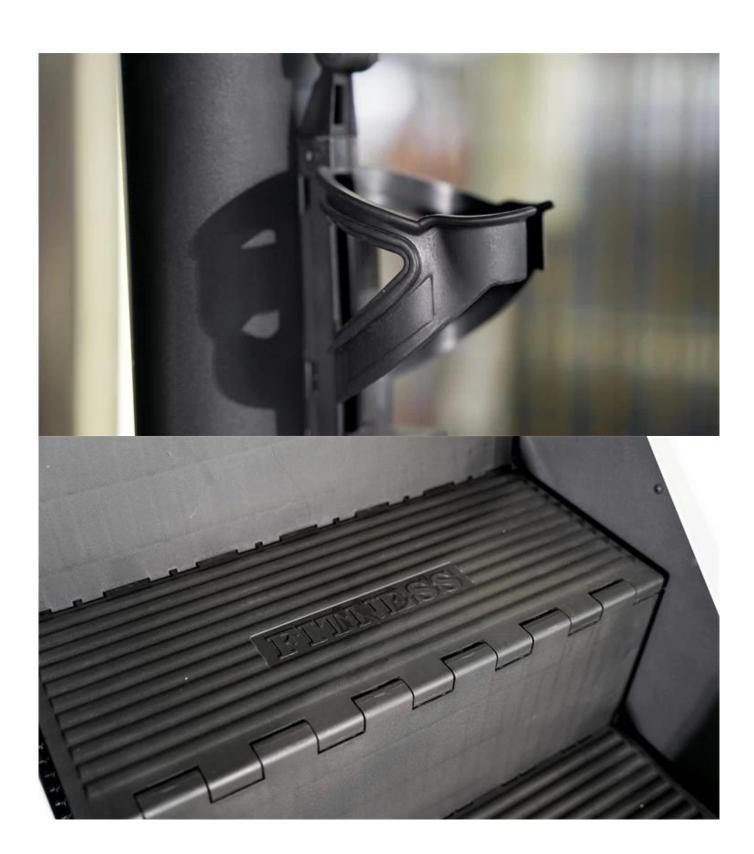

### **Product Description**

- Running speed 15 step/minute -164 step/minute
- Net weight 140kg
- Gross weight :185kg
- Time display range :0.00-- 99.59
- Heart rate display range :0-- 999
- Product size :1460mm\*820mm\*2080mm
- Package size :1370mm\*960mm\*1300mm