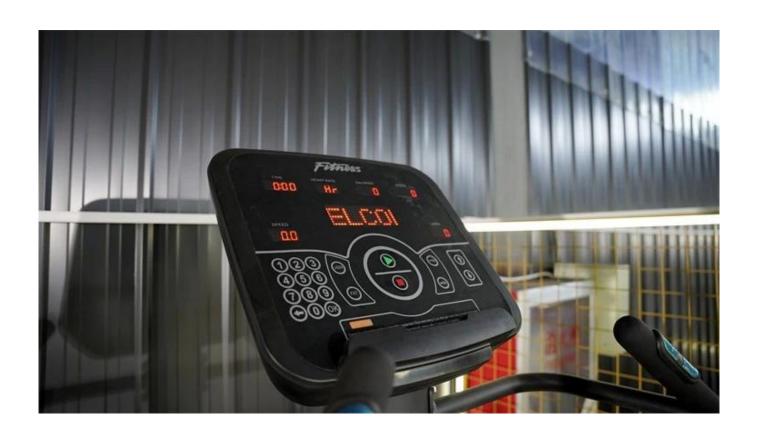

### **Product Description**

- Running speed 15 step/minute -164 step/minute
- Net weight 140kg
- Gross weight :185kg
- Time display range :0.00-- 99.59
- Heart rate display range :0-- 999
- Product size :1460mm\*820mm\*2080mm
- Package size :1370mm\*960mm\*1300mm