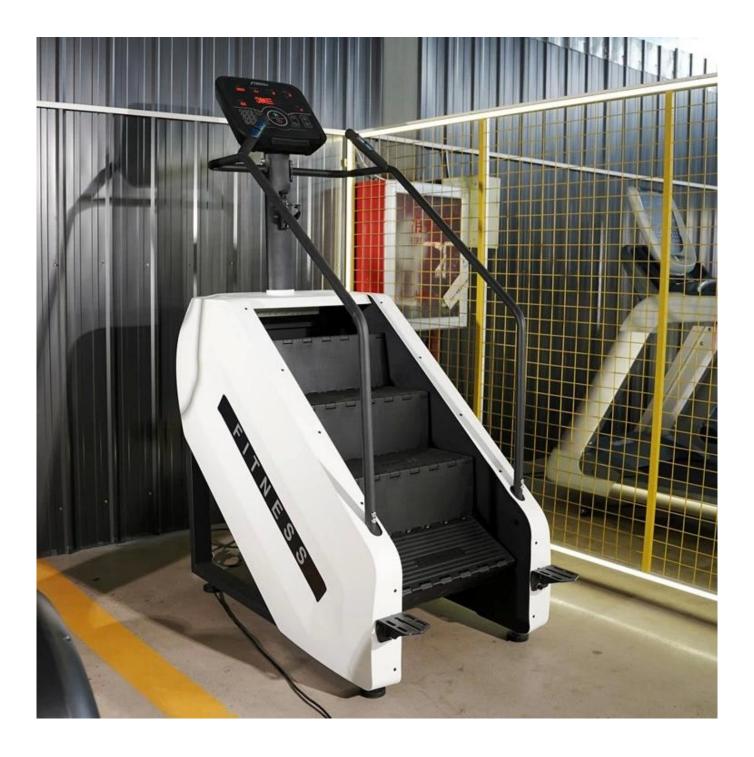

### **Product Description**

- Running speed 15 step/minute -164 step/minute
- Net weight 140kg
- Gross weight :185kg
- Time display range :0.00-- 99.59
- Heart rate display range :0-- 999
- Product size :1460mm\*820mm\*2080mm
- Package size :1370mm\*960mm\*1300mm