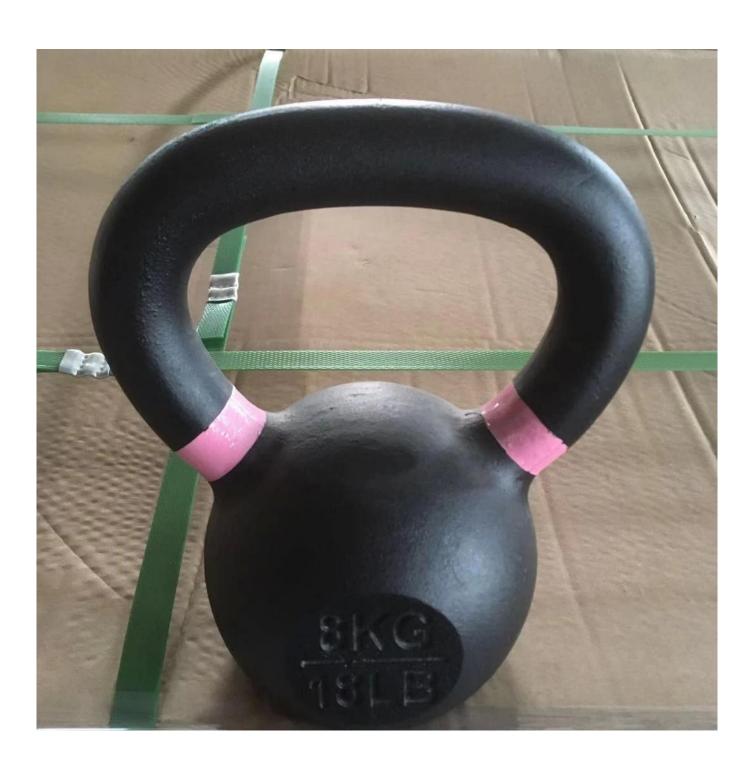

Product pictures

# **Product description**

Product name China manufacturer powder coated kettlebell

supplier

Size 2kg-28kg,step by 2kg,

28-48kg,step by 4kg,60kg

Color Black

Material Powder coated cast iron

Delivery time 25-30 days after received payment