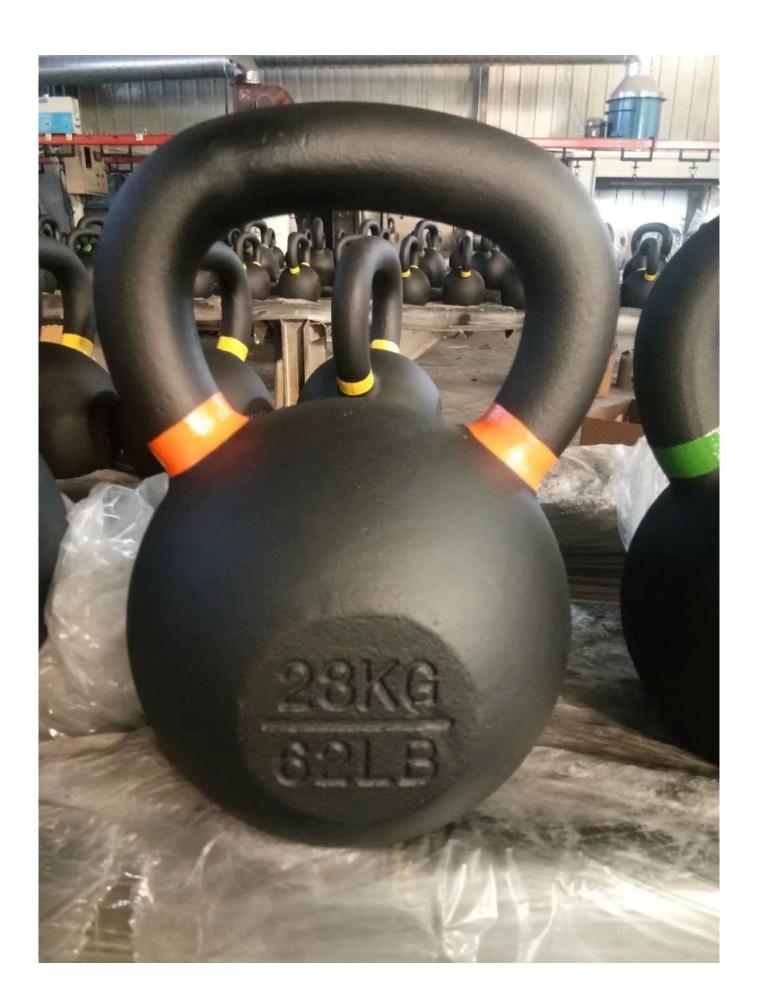

# **Product description**

Product name China manufacturer powder coated kettlebell

supplier

Size 2kg-28kg,step by 2kg,

28-48kg,step by 4kg,60kg

Color Black

Material Powder coated cast iron

Delivery time 25-30 days after received payment

Package Plyo bag,carton and wooden case

#### **Product features**

1.Smooth Handles-- Each kettle bell ishand-inspected before leaving the factory, and again prior to shipment toensure no rough handles.

2.Flat Bottoms-- Our kettle bells have amachined flat bottom to make it easy to do renegade rows, kettle bell push ups, and other exercises requiring a kettle bell with a flat bottom.



Product pictures













### **Service**

- 1, OEM or ODM service are welcome.
- 2, Many years export experience.
- 3, Strict product quality control.
- 4, Small quantity order acceptable.
- 5, High quality service with modern team.

# **FAQ**

- 1)Q:CanI negotiate the price?
- A:Yes,we'll quote you the best price.
- 2)Q:What's the minimum quantity?
  - A:We can accept small orders.
- 3)Q:Do you supply related kettlebell racks?
  - A:Yes, we have two and three tier kettle bell racks.

# **Contact Us**

Danny Wang

E-mail: danny@xysfitness.cn WhatsApp/Tel: +86 188 0635 4298