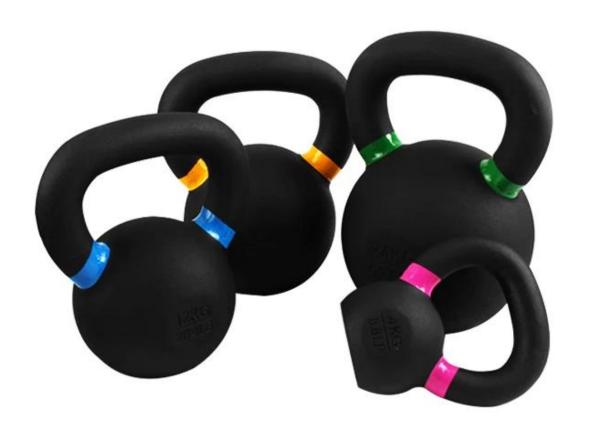

# **Product description**

Product name China manufacturer powder coated kettlebell

supplier

Size 2kg-28kg,step by 2kg,

28-48kg,step by 4kg,60kg

Color Black

Material Powder coated cast iron

Delivery time 25-30 days after received payment

Package Plyo bag,carton and wooden case

#### **Product features**

1.Smooth Handles-- Each kettle bell ishand-inspected before leaving the factory, and again prior to shipment toensure no rough handles.

2.Flat Bottoms-- Our kettle bells have amachined flat bottom to make it easy to do renegade rows, kettle bell push ups, and other exercises requiring a kettle bell with a flat bottom.



Product pictures













### **Service**

- 1, OEM or ODM service are welcome.
- 2, Many years export experience.
- 3, Strict product quality control.
- 4, Small quantity order acceptable.
- 5, High quality service with modern team.

# **FAQ**

- 1)Q:CanI negotiate the price?
- A:Yes,we'll quote you the best price.
- 2)Q:What's the minimum quantity?
  - A:We can accept small orders.
- 3)Q:Do you supply related kettlebell racks?
  - A:Yes, we have two and three tier kettle bell racks.

# **Contact Us**

Danny Wang

E-mail: danny@xysfitness.cn WhatsApp/Tel: +86 188 0635 4298