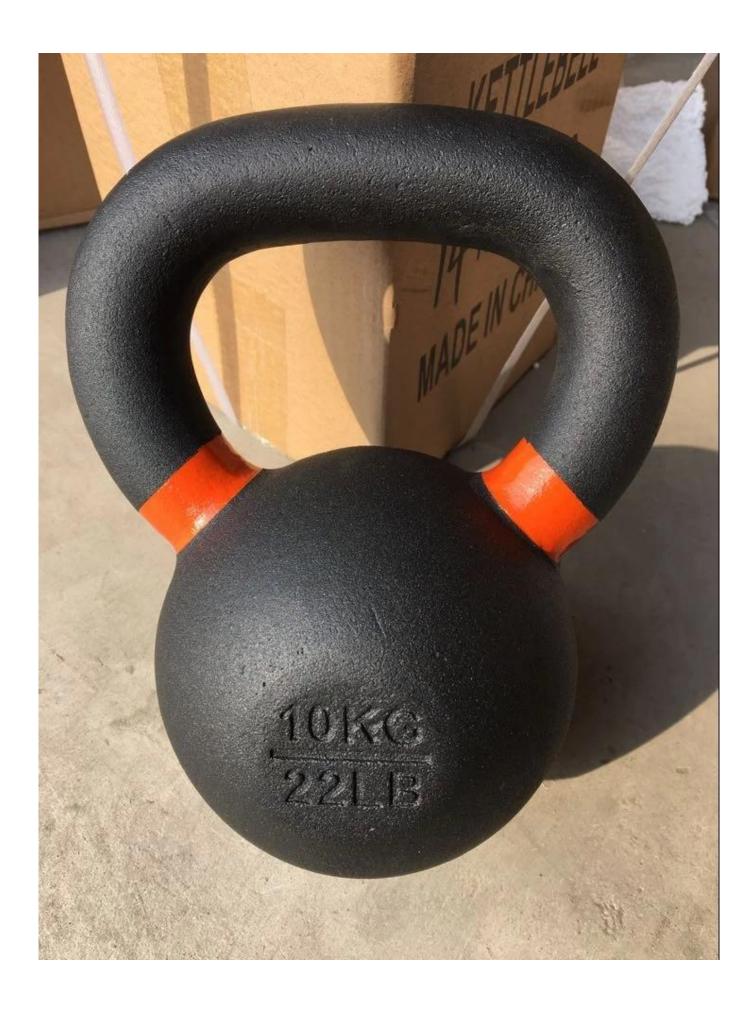

Product pictures

# **Product description**

Product name China manufacturer powder coated kettlebell

supplier

Size 2kg-28kg,step by 2kg,

28-48kg,step by 4kg,60kg

Color Black

Material Powder coated cast iron

Delivery time 25-30 days after received payment