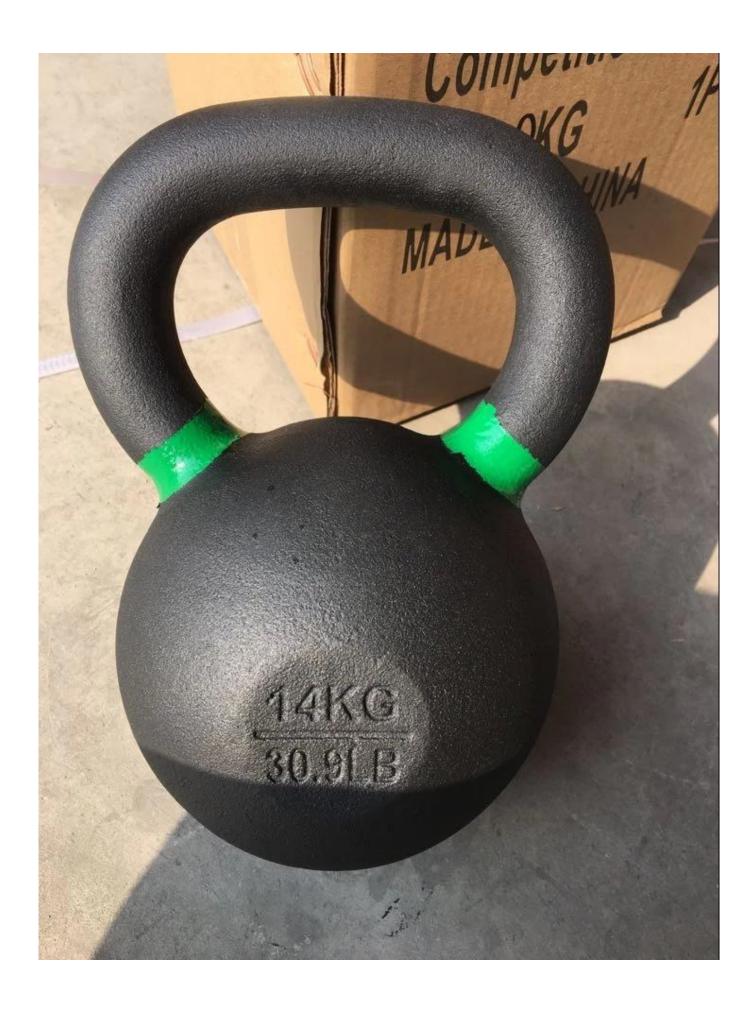

Product pictures

# **Product description**

Product name China manufacturer powder coated kettlebell

supplier

Size 2kg-28kg,step by 2kg,

28-48kg,step by 4kg,60kg

Color Black

Material Powder coated cast iron

Delivery time 25-30 days after received payment