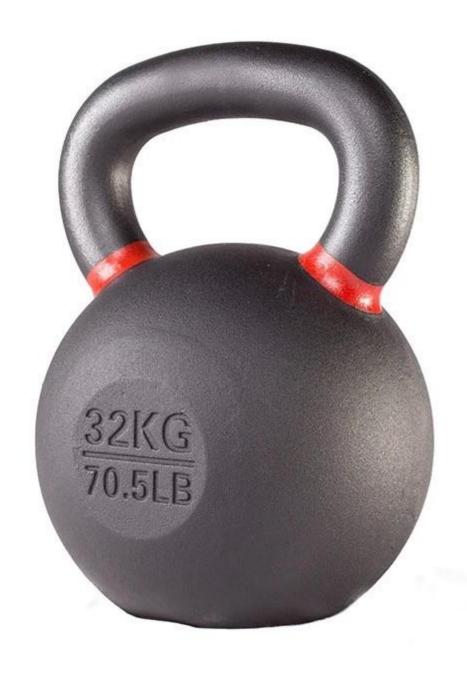

Product pictures

# **Product description**

Product name China manufacturer powder coated kettlebell

supplier

Size 2kg-28kg,step by 2kg,

28-48kg,step by 4kg,60kg

Color Black

Material Powder coated cast iron

Delivery time 25-30 days after received payment