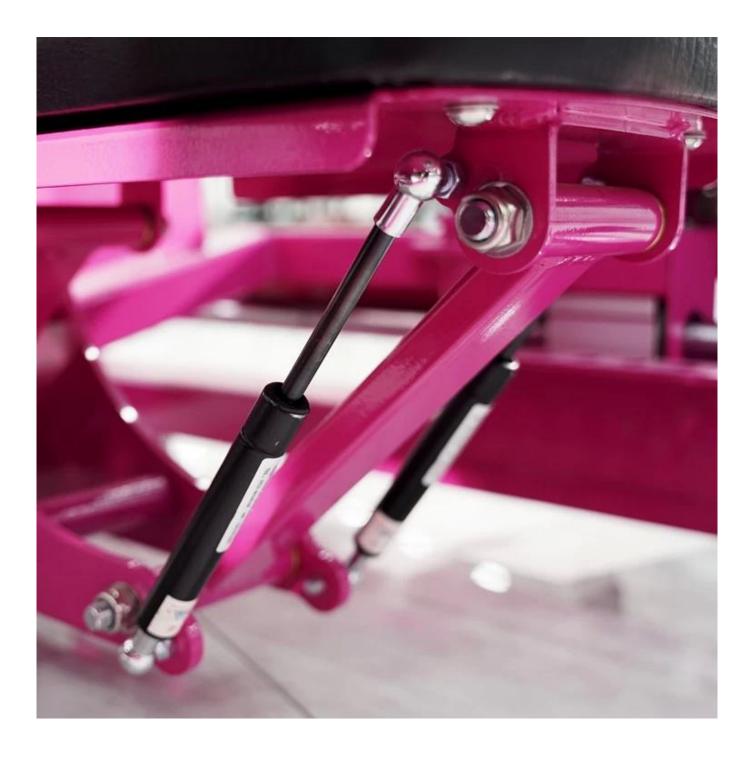

# China supplier commercial hip thrust machine

## **Product Description**

Product size:1720\*1440\*750

Package size:1180\*990\*970

Net weight:130kgs