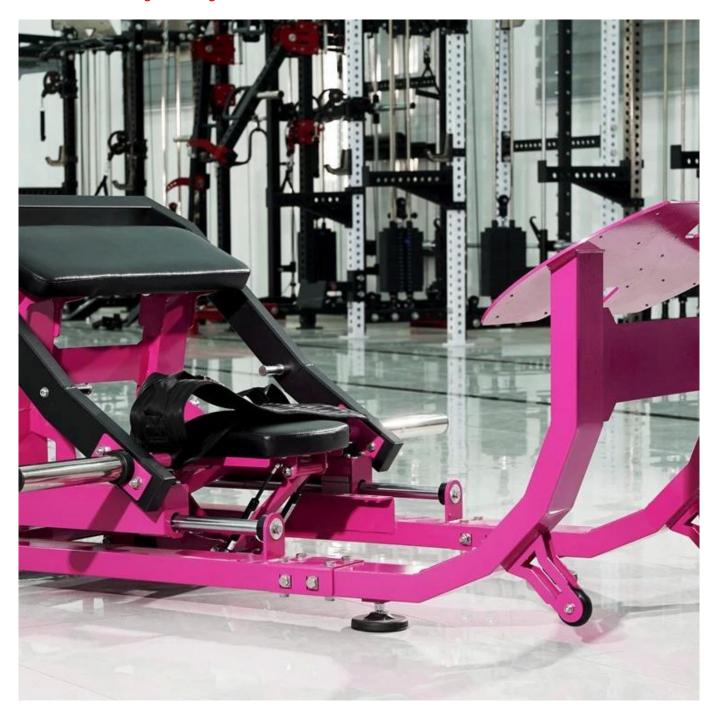

# China supplier commercial hip thrust machine

## **Product Description**

Product size:1720\*1440\*750

Package size:1180\*990\*970

Net weight:130kgs