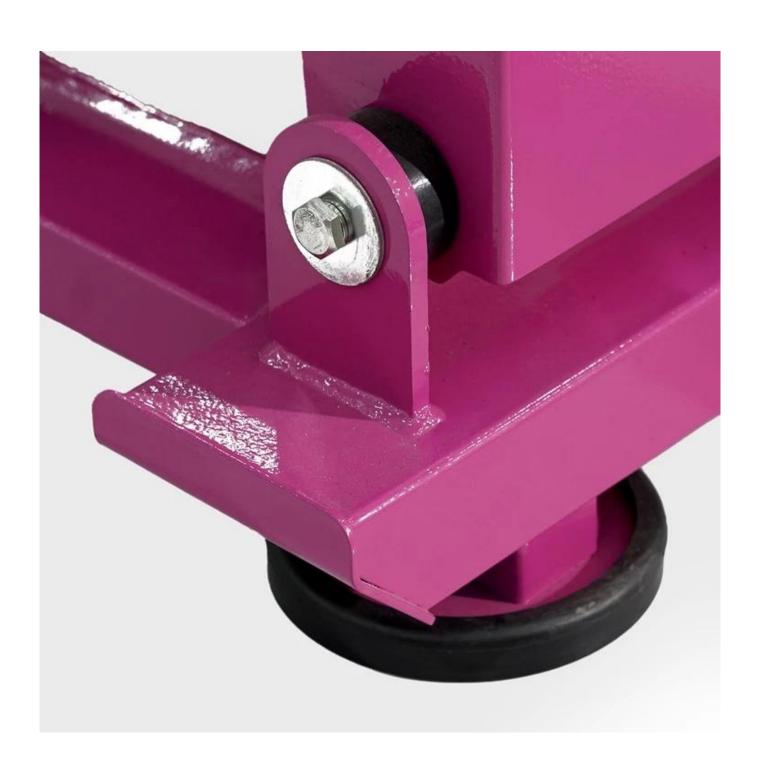

# China supplier commercial hip thrust machine

## **Product Description**

Product size:1720\*1440\*750

Package size:1180\*990\*970

Net weight:130kgs