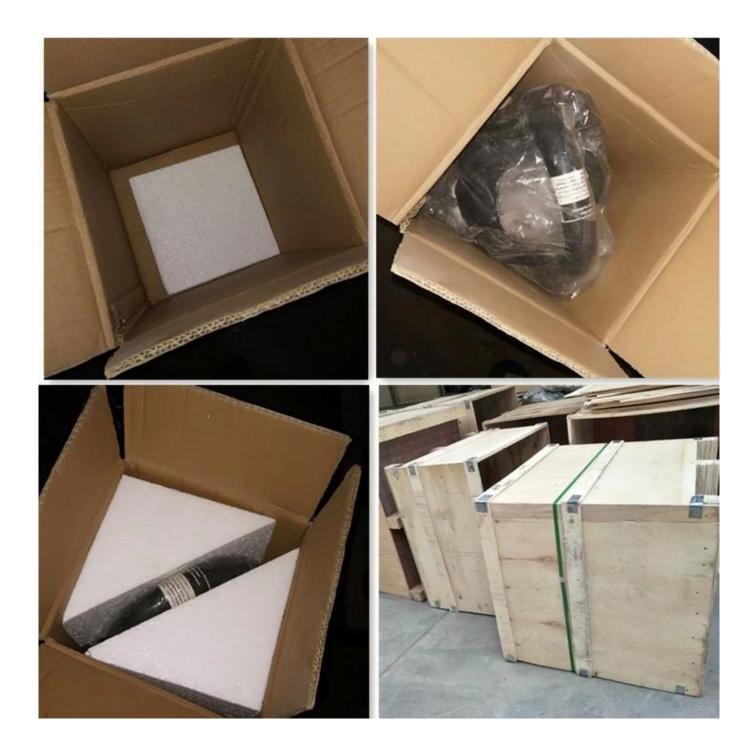

## **EXHIBITION**

<u>China powder coated kettlebell supplier</u> cast iron kettlebell with color circle factory manufacturer

| Material | Iron steel,powder coated                         |
|----------|--------------------------------------------------|
| Size     | 2kg to 28kg,step by 2kg;28kg to 48kg,step by 4kg |
| Package  | Foam,carton,wooden pllate                        |
| LOGO     | Customised LOGO                                  |