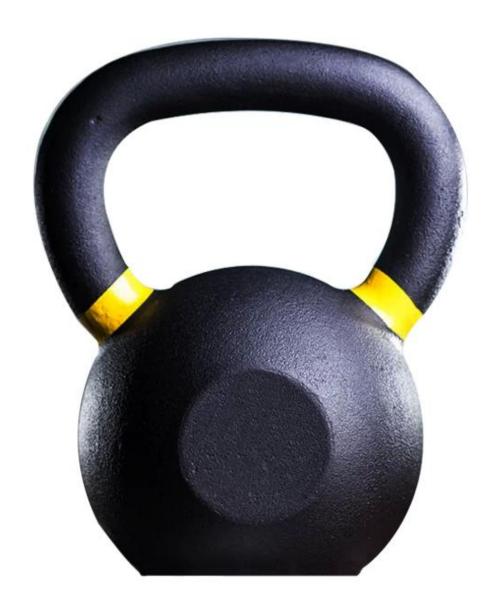

## **EXHIBITION**

<u>China powder coated kettlebell supplier</u> cast iron kettlebell with color circle factory manufacturer

| Material | Iron steel,powder coated                         |
|----------|--------------------------------------------------|
| Size     | 2kg to 28kg,step by 2kg;28kg to 48kg,step by 4kg |
| Package  | Foam,carton,wooden pllate                        |
| LOGO     | Customised LOGO                                  |