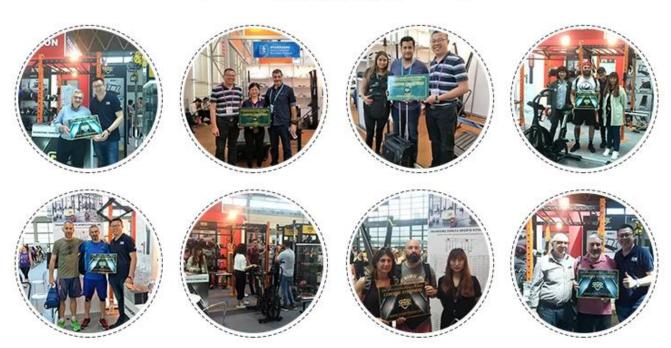

## **EXHIBITION**

<u>China powder coated kettlebell supplier</u> cast iron kettlebell with color circle factory manufacturer

| Material | Iron steel,powder coated                         |
|----------|--------------------------------------------------|
| Size     | 2kg to 28kg,step by 2kg;28kg to 48kg,step by 4kg |
| Package  | Foam,carton,wooden pllate                        |
| LOGO     | Customised LOGO                                  |