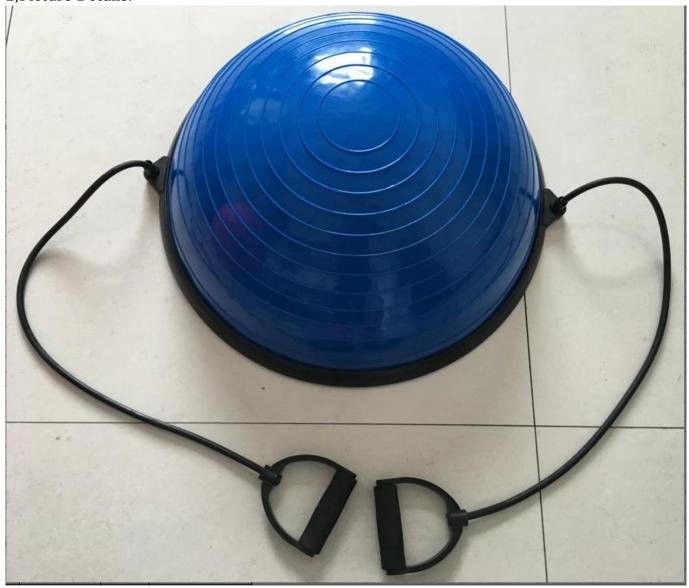

1,Description:

Material:PVC Ball And ABS Base(Latex-free, burst-resistant material)

Weight Capacity:660 Lbs

Dimension: 58 cm(70cm)-Diameter Of Ball ; 25 cm(21cm)-Height Of Ball

Package Includes: 1 X Bosu Ball, 2 X Elastic Strings, 1 X Air Pump, 1 X Valve Plug

Perfect for yoga, pilates, massage therapy, rehabilitation exercises, fitness

routines, Physiotherapy

Logo:Customized Sample:Available

#### 2, Picture Details:









## 3, Package and Delivery

Package: First, put one into Polybag

Then, put into cartons

Last, packaged by plywood pallet or wooden case

Delivery: Warehouse stock products with in 7days; Others within 20 workdays

Transport by sea, international express, or by plane.

#### 4, Product of line







×

#### 5, Our Service

Quickly response, all your inquiry will be replied within 24 hours.

Sample orders are available.

Diversified ways of transportation.

Strictly produce control system and closely cooperate with strong gym equipment factories.

OEM/ODM orders are welcome. Exquisite packaging Logo design acceptable

#### 6,FAQ

### Q1: Can I negotiate the prices?

A1: Yes, we may launch some promotion that more discount would be granted sometimes. We may grant discount for FCL of