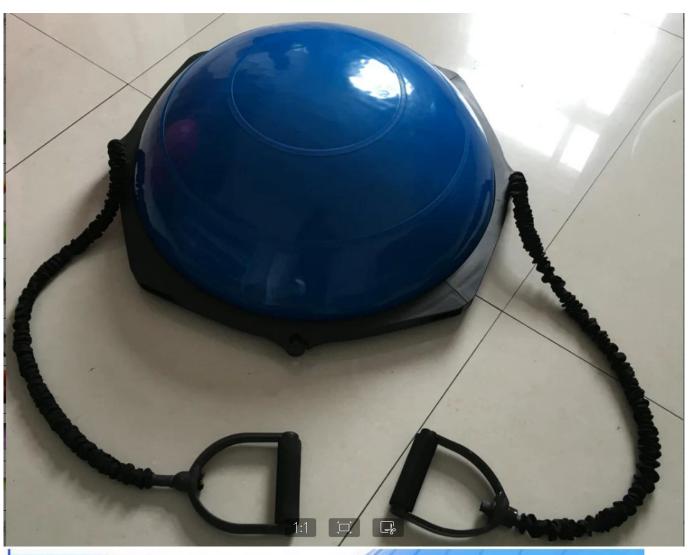

1,Description:

Material:PVC Ball And ABS Base(Latex-free, burst-resistant material)

Weight Capacity:660 Lbs

Dimension: 58 cm(70cm)-Diameter Of Ball ; 25 cm(21cm)-Height Of Ball

Package Includes: 1 X Bosu Ball, 2 X Elastic Strings, 1 X Air Pump, 1 X Valve Plug

Perfect for yoga, pilates, massage therapy, rehabilitation exercises, fitness

routines, Physiotherapy

Logo:Customized Sample:Available

#### 2, Picture Details:









## 3, Package and Delivery

Package: First, put one into Polybag

Then, put into cartons

Last, packaged by plywood pallet or wooden case

Delivery: Warehouse stock products with in 7days; Others within 20 workdays

Transport by sea, international express, or by plane.

#### 4, Product of line







×

#### 5, Our Service

Quickly response, all your inquiry will be replied within 24 hours.

Sample orders are available.

Diversified ways of transportation.

Strictly produce control system and closely cooperate with strong gym equipment factories.

OEM/ODM orders are welcome. Exquisite packaging Logo design acceptable

#### 6,FAQ

### Q1: Can I negotiate the prices?

A1: Yes, we may launch some promotion that more discount would be granted sometimes. We may grant discount for FCL of m