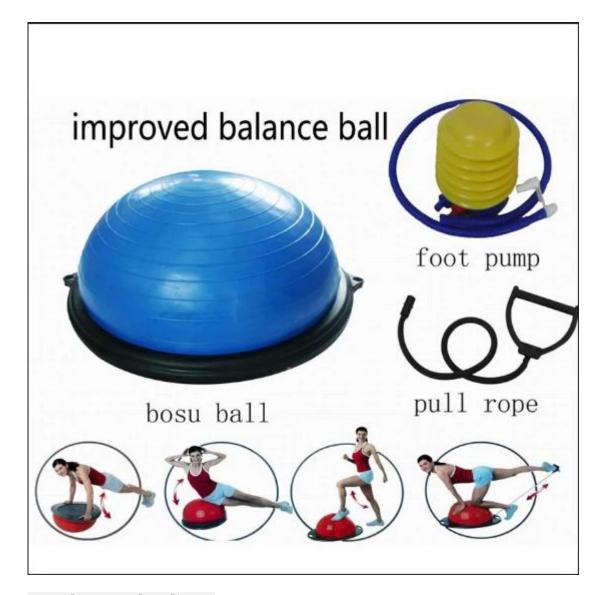

1,Description:

Material:PVC Ball And ABS Base(Latex-free, burst-resistant material)

Weight Capacity:660 Lbs

Dimension: 58 cm(70cm)-Diameter Of Ball ; 25 cm(21cm)-Height Of Ball

Package Includes: 1 X Bosu Ball, 2 X Elastic Strings, 1 X Air Pump, 1 X Valve Plug

Perfect for yoga, pilates, massage therapy, rehabilitation exercises, fitness

routines, Physiotherapy

Logo:Customized Sample:Available