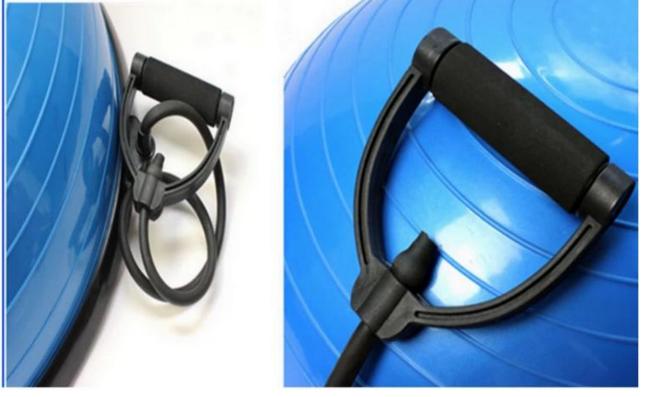

1,Description:

Material:PVC Ball And ABS Base(Latex-free, burst-resistant material)

Weight Capacity:660 Lbs

Dimension: 58 cm(70cm)-Diameter Of Ball ; 25 cm(21cm)-Height Of Ball

Package Includes: 1 X Bosu Ball, 2 X Elastic Strings, 1 X Air Pump, 1 X Valve Plug

Perfect for yoga, pilates, massage therapy, rehabilitation exercises, fitness

routines, Physiotherapy

Logo:Customized Sample:Available

#### 2, Picture Details:









## 3, Package and Delivery

Package: First, put one into Polybag

Then, put into cartons

Last, packaged by plywood pallet or wooden case

Delivery: Warehouse stock products with in 7days; Others within 20 workdays

Transport by sea, international express, or by plane.

#### 4, Product of line







×

#### 5, Our Service

Quickly response, all your inquiry will be replied within 24 hours.

Sample orders are available.

Diversified ways of transportation.

Strictly produce control system and closely cooperate with strong gym equipment factories.

OEM/ODM orders are welcome. Exquisite packaging Logo design acceptable

#### 6,FAQ

### Q1: Can I negotiate the prices?

A1: Yes, we may launch some promotion that more discount would be granted sometimes. We may grant discount for FCL of mix