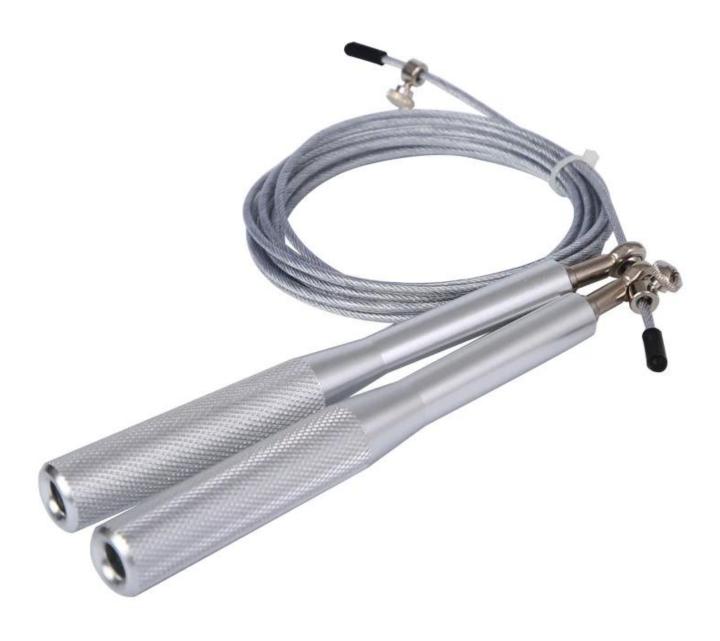

# Colorful body building steel wire jump rope

## **Product Description**

Color optional:Red,black,gray,green,purple,pink Handle material:Aluminium Steel wire