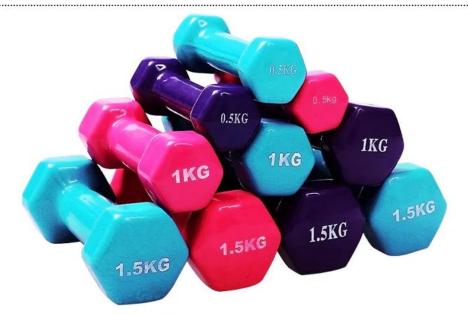

# **Product Description**

C o l s P a s t i chhreoxdaugcothNaalmeu m b b o r S a l e

# Products Show













### **Related Products**





#### Adjustable bench

Weight bench comes with a 7 ladder adjustments using built-in heavy duty safeguard steel slots allowing users to adjust and secure the bench back pad completely flat, upright, or in multi-level incline and decline positions.

# Vinyl/neoprene dumbbell rack with wheels

Designed for easy storage of your vinyl dumbbells. Heavy gauge steel oval tubing provides a solid and stable storage solution. Wheels for easy transport.





# **Factory**Our Factory **Workshop**

Our Workshop





#### Warehouse

Our Warehouse

#### **Team**

Our Team



## Packing & Delivery

Packing Details: Polybag+ctn+wooden Case

Port: Qingdao, Shanghai

Lead Timee: Quantity(Kilograms) 1 - 3000 > 3000

Est. Time(day) 40 To be negotiated

#### Q: Are you trading