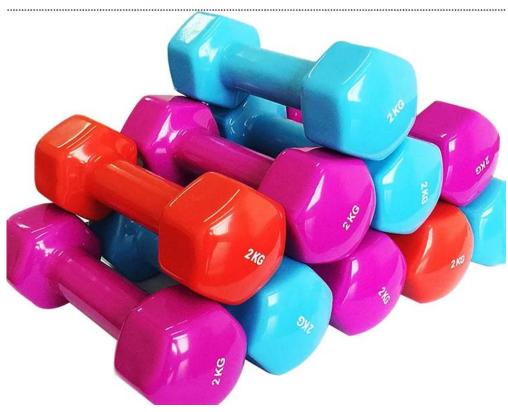

# **Product Description**

C o l s P a s t i chhreoxdaugcothNaalmeu m b b o r S a l e

# Products Show













### **Related Products**





#### Adjustable bench

Weight bench comes with a 7 ladder adjustments using built-in heavy duty safeguard steel slots allowing users to adjust and secure the bench back pad completely flat, upright, or in multi-level incline and decline positions.

# Vinyl/neoprene dumbbell rack with wheels

Designed for easy storage of your vinyl dumbbells. Heavy gauge steel oval tubing provides a solid and stable storage solution. Wheels for easy transport.





# **Factory**Our Factory **Workshop**

Our Workshop





#### Warehouse

Our Warehouse

#### **Team**

Our Team



## Packing & Delivery

Packing Details: Polybag+ctn+wooden Case

Port: Qingdao, Shanghai

Lead Timee: Quantity(Kilograms) 1 - 3000 > 3000

Est. Time(day) 40 To be negotiated

#### Q: Are you trading co