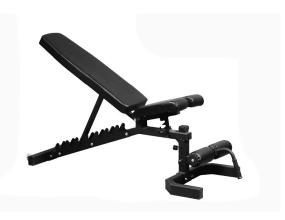

### **Related Products**

#### Adjustable bench

Weight bench comes with a 7 ladder adjustments using built-in heavy duty safeguard steel slots allowing users to adjust and secure the bench back pad completely flat, upright, or in multi-level incline and decline positions.