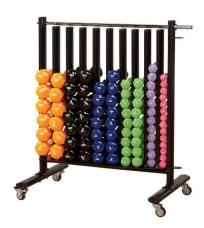

### **Related Products**

# Vinyl/neoprene dumbbell rack with wheels

Designed for easy storage of your vinyl dumbbells. Heavy gauge steel oval tubing provides a solid and stable storage solution. Wheels for easy transport.