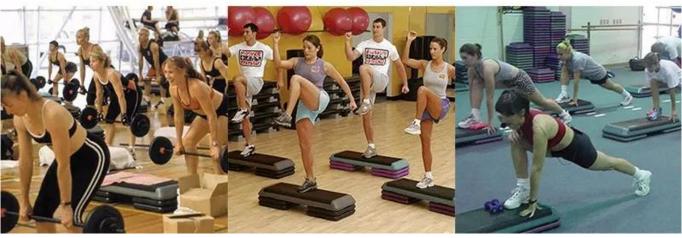

### 1,Description:

This is a commercial gym grade aerobic step with 3-level stack design. Featured with the advanced non-slip decking and wide stepping platform, you can have a professional aerobic workout anytime at home! Train your body co-ordination, burn fat and tone up your hips, thighs and calves with step training. You can also integrate weights, push up etc. into the routine for upper body workout. Same as all the gyms in Australia, this step bench is height adjustable so you can pick the level you feel comfortable to train at. Bring this aerobic step home and have the body shape you always wanted today!