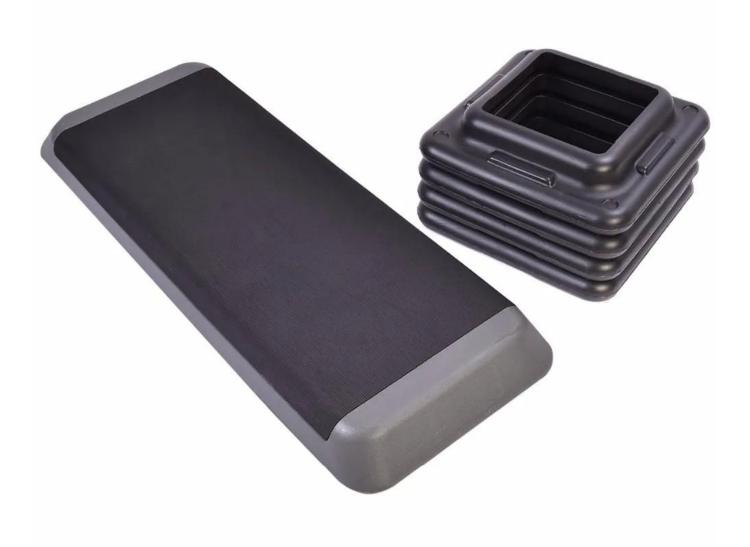

## Specification:

100% brand new

3-Level Stack Design

Adjustable Height

Commercial Gym Grade

Advanced Non-slip Decking

Wide Stepping Platform

Non-skid Floor Pads

#### Adjustable Height:

No Stack: 9cm 1 Stack: 14.5cm 2 Stacks: 20cm

Support Stack:41cm Square

Weight Capacity:300 kg

Package include: 1x Bench Step