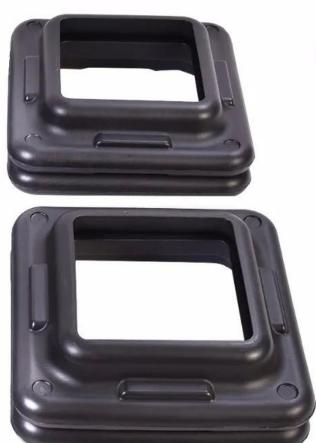

, thighs and calves with step training. You can also integrate weights, push up etc. into the routine for upper body workout. Same as all the gyms in Australia, this step bench is height adjustable so you can pick the level you feel comfortable to train at. Bring this aerobic step home and have the body shape you always wanted today!

## Specification:

100% brand new

3-Level Stack Design

Adjustable Height

Commercial Gym Grade

Advanced Non-slip Decking

Wide Stepping Platform

Non-skid Floor Pads

Support Up to 300 kg

Easy to Use, No Assembly Required

Dimension:110 x 41 x 11 cm (L x W x H)

#### Adjustable Height:

No Stack: 9cm 1 Stack: 14.5cm 2 Stacks: 20cm

Support Stack:41cm Square

Weight Capacity:300 kg

Package include: 1x Bench Step

# **2,Picture Details:**





















# MORE RELATIVE