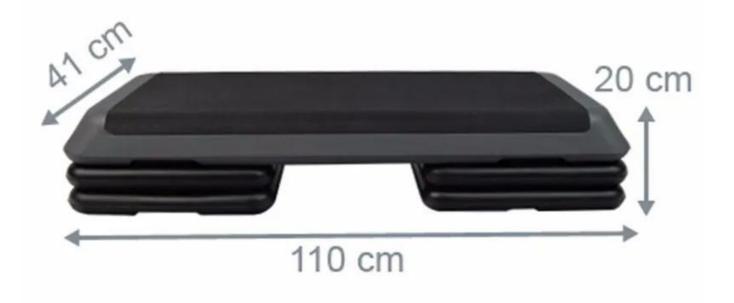

Support Up to 300 kg

Easy to Use, No Assembly Required

Dimension:110 x 41 x 11 cm (L x W x H)

#### Adjustable Height:

No Stack: 9cm 1 Stack: 14.5cm 2 Stacks: 20cm

Support Stack:41cm Square

Weight Capacity:300 kg

Package include: 1x Bench Step