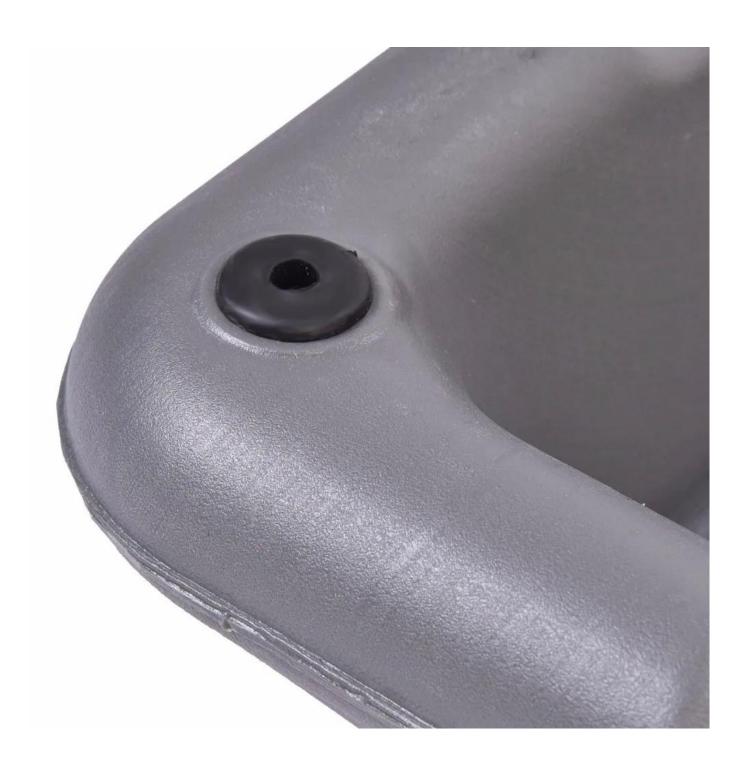

## Specification:

100% brand new

3-Level Stack Design

Adjustable Height

Commercial Gym Grade

Advanced Non-slip Decking

Wide Stepping Platform

Non-skid Floor Pads

# **2,Picture Details:**