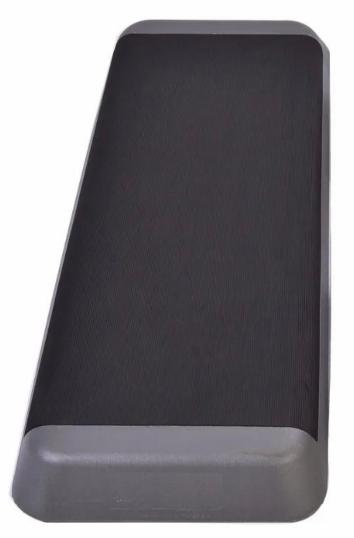

## Specification:

100% brand new

3-Level Stack Design

Adjustable Height

Commercial Gym Grade

Advanced Non-slip Decking

Wide Stepping Platform

Non-skid Floor Pads

Support Up to 300 kg

Easy to Use, No Assembly Required

Dimension:110 x 41 x 11 cm (L x W x H)