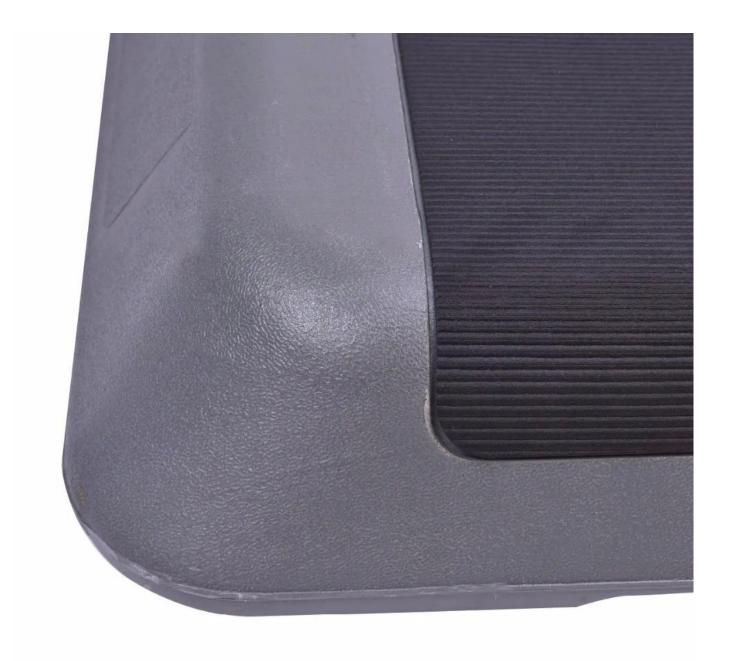

## Specification:

100% brand new

3-Level Stack Design

Adjustable Height

Commercial Gym Grade

Advanced Non-slip Decking

Wide Stepping Platform

Non-skid Floor Pads

Support Up to 300 kg

Easy to Use, No Assembly Required

Dimension:110 x 41 x 11 cm (L x W x H)

#### Adjustable Height:

No Stack: 9cm 1 Stack: 14.5cm 2 Stacks: 20cm

Support Stack:41cm Square

Weight Capacity:300 kg

Package include: 1x Bench Step