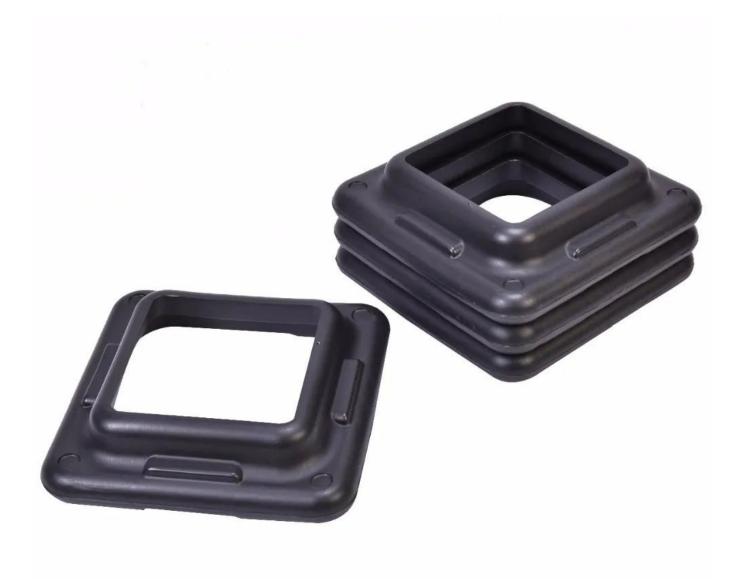

#### Adjustable Height:

No Stack: 9cm 1 Stack: 14.5cm 2 Stacks: 20cm

Support Stack:41cm Square

Weight Capacity:300 kg

Package include: 1x Bench Step