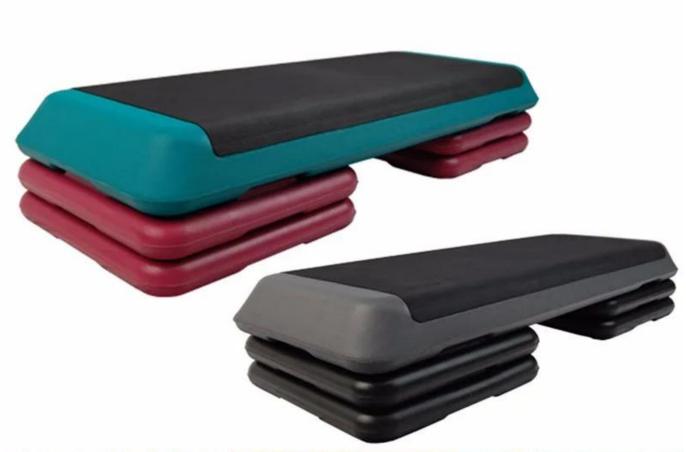

### 1,Description:

This is a commercial gym grade aerobic step with 3-level stack design. Featured with the advanced non-slip decking and wide stepping platform, you can have a professional aerobic workout anytime at home! Train your body co-ordination, burn fat and tone up your hips, thighs and calves with step training. You can also integrate weights, push up etc. into the routine for upper body workout. Same as all the gyms in Australia, this step bench is height adjustable so you can pick the level you feel comfortable to train at. Bring this aerobic step home and have the body shape you always wanted today!

## Specification:

100% brand new

3-Level Stack Design

Adjustable Height

Commercial Gym Grade

Advanced Non-slip Decking

Wide Stepping Platform

Non-skid Floor Pads

Support Up to 300 kg

Easy to Use, No Assembly Required

Dimension:110 x 41 x 11 cm (L x W x H)

#### Adjustable Height:

No Stack: 9cm 1 Stack: 14.5cm 2 Stacks: 20cm

Support Stack:41cm Square

Weight Capacity:300 kg

Package include: 1x Bench Step