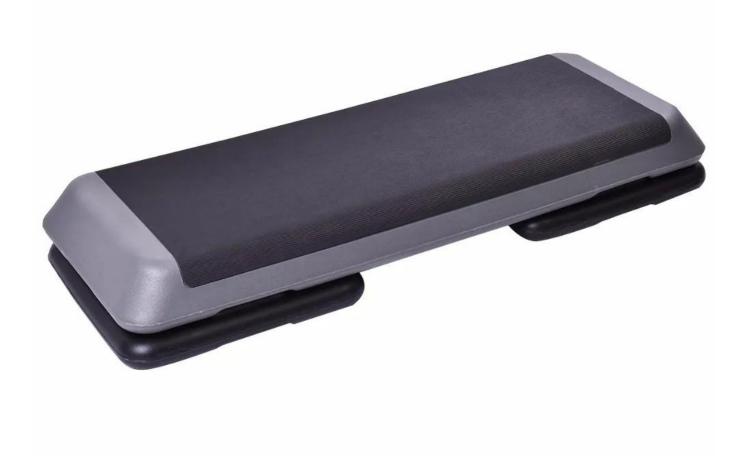

### 1,Description:

This is a commercial gym grade aerobic step with 3-level stack design. Featured with the advanced non-slip decking and wide stepping platform, you can have a professional aerobic workout anytime at home! Train your body co-ordination, burn fat and tone up your hips, thighs and calves with step training. You can also integrate weights, push up etc. into the routine for upper body workout. Same as all the gyms in Australia, this step bench is height adjustable so you can pick the level you feel comfortable to train at. Bring this aerobic step home and have the body shape you always wanted today!

## Specification:

100% brand new

3-Level Stack Design

Adjustable Height

Commercial Gym Grade

Advanced Non-slip Decking

Wide Stepping Platform

Non-skid Floor Pads

#### Adjustable Height:

No Stack: 9cm 1 Stack: 14.5cm 2 Stacks: 20cm

Support Stack:41cm Square

Weight Capacity:300 kg

Package include: 1x Bench Step