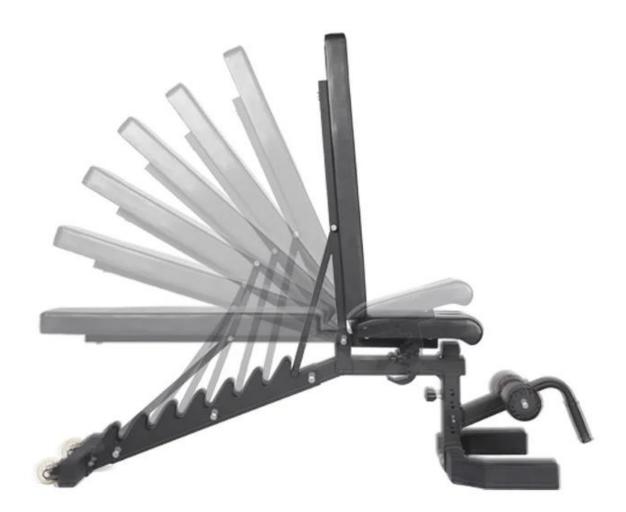

# Commercial adjustable bench incline workout decline flat gym adjustable bench fitness adjustable bench

**Product Description** 

Deluxe weight bench to develop both your upper and lower body 8 position adjustment ranging anywhere between flat, incline and decline Heavy-duty steel frame with 300kgs Weight Capacity