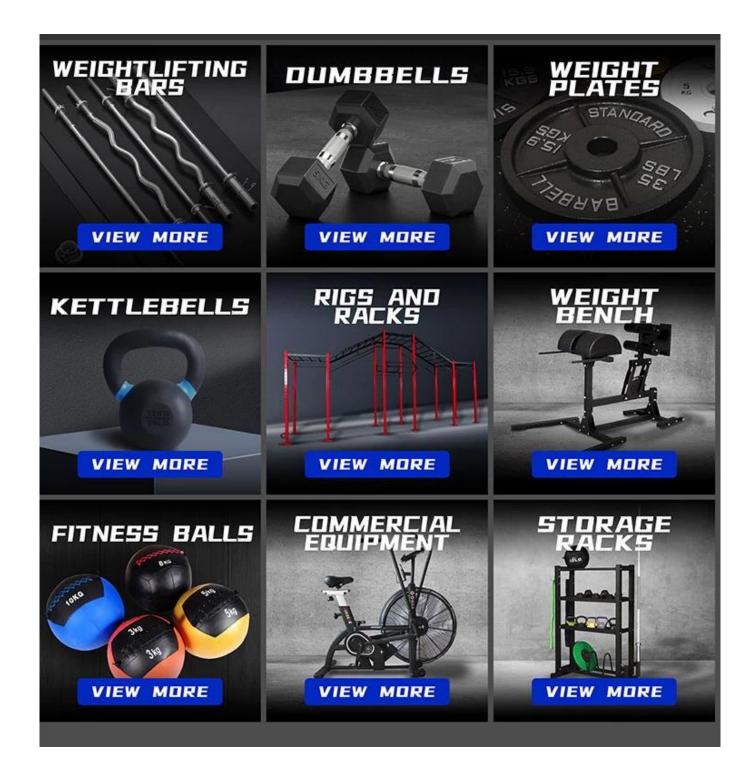

# **Product Specification:**

| <b>Product Name</b> | Curved treadmill           |
|---------------------|----------------------------|
|                     | Steel                      |
|                     | 155KG                      |
|                     | Customer LOGO acceptable   |
| MOQ                 | 1pc                        |
| <b>OEM Service</b>  | Yes                        |
| Packing             | Plastic bag,foam,wood case |

## **Related Products**



## **About Xingya**

Shandong Xingya Sports Fitness Inc. is a professional exercise equipment enterprise for development, production and sales of rigs,,racks,kettlebells,weight plates and cardio equipment.(curved treadmill manufacturers china) We have more than 12 years' experience in exporting and 20 years' in producing fitness machines.

Upon the advanced production equipment and strict quality control system, we supply customers nice quality products.

Our company always attend different kinds of fairs. We have the Canton Fair booth every year which is offered by our government. We always go to Australia, (curved treadmill price in china) Germany, New Zealand, America and Brazil for fitness equipment fairs.

Now we have established a solid business relationship with hundreds of custom