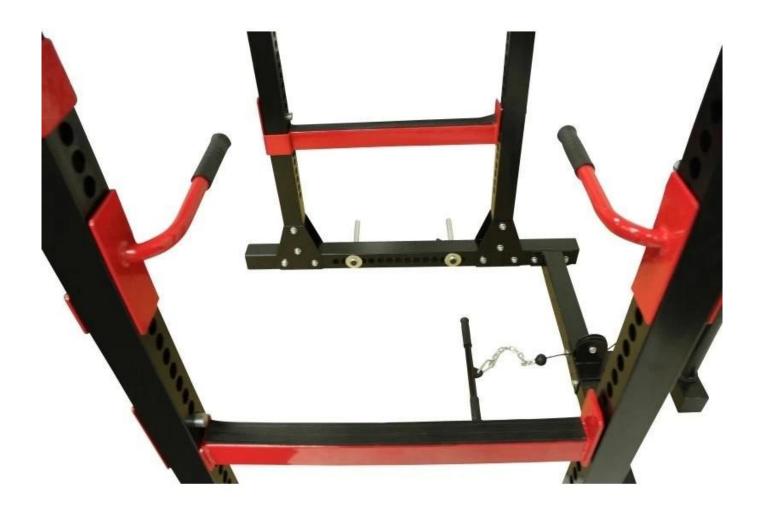

## **Power rack features**

- 1.Vertical support columns: 75mm x 75mm
- 2.Adjustable grip height in 300mm to 1720mm range
- 3.Additional reinforcement with steel plates in the 4 main nodes of power cage
- ${\it 4.} Knurled \; {\it Multi-Grip} \; {\it Chin} \; {\it Up} \; {\it Bar}; \; {\it 102cm} \; \, {\it width}$
- 5. Environmentally friendly powder coating