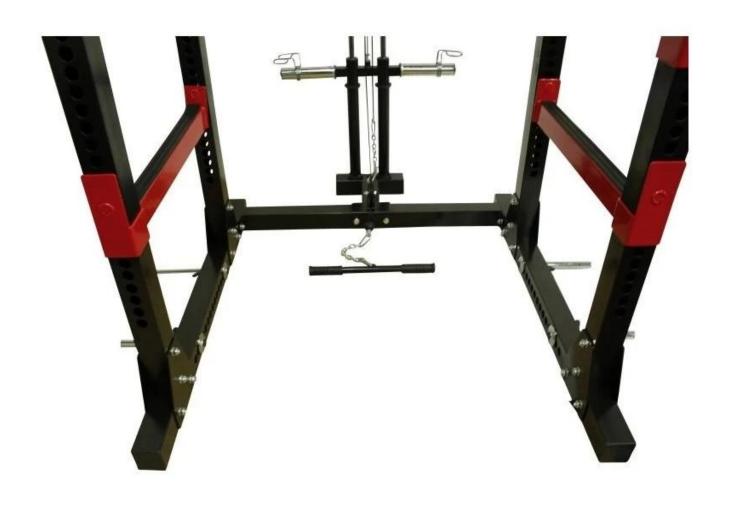

## **Power rack features**

- 1.Vertical support columns: 75mm x 75mm
- 2.Adjustable grip height in 300mm to 1720mm range
- 3.Additional reinforcement with steel plates in the 4 main nodes of power cage
- ${\it 4.} Knurled \; {\it Multi-Grip} \; {\it Chin} \; {\it Up} \; {\it Bar}; \; {\it 102cm} \; \, {\it width}$
- 5. Environmentally friendly powder coating