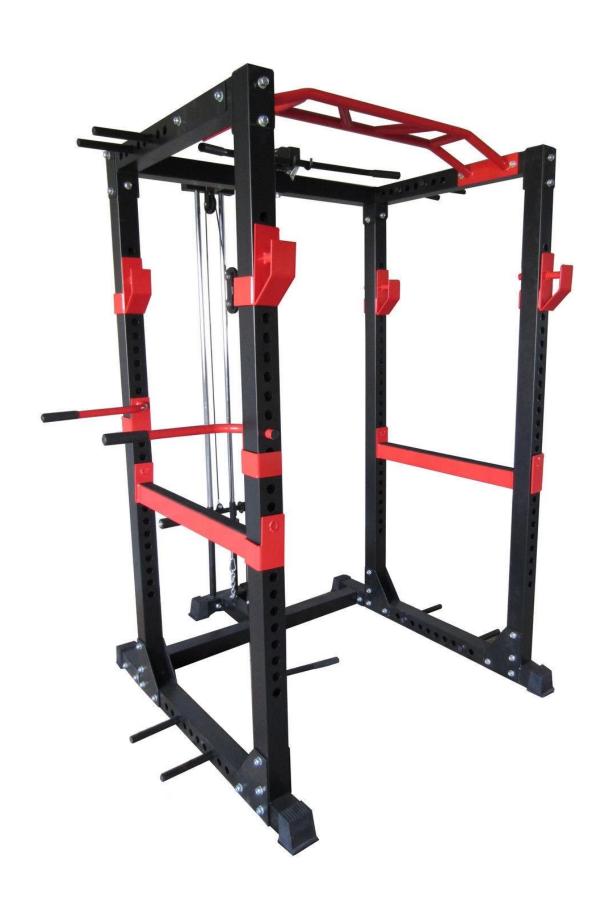

## **Product specification**

| Product name    | Commercial power rack Heavy duty squat rack supplier |
|-----------------|------------------------------------------------------|
| size            | 115*162*215cm                                        |
| steel tube size | 75*75*2mm                                            |
| weight          | 120kg                                                |
| package         | Plyo bag,carton and wooden case                      |
| Usage           | Commercial gyms,gym centers,home fitness             |

## **Power rack features**

- 1.Vertical support columns: 75mm x 75mm
- 2.Adjustable grip height in 300mm to 1720mm range
- 3.Additional reinforcement with steel plates in the 4 main nodes of power cage
- ${\it 4.} Knurled \; {\it Multi-Grip} \; {\it Chin} \; {\it Up} \; {\it Bar}; \; {\it 102cm} \; \, {\it width}$
- 5. Environmentally friendly powder coating