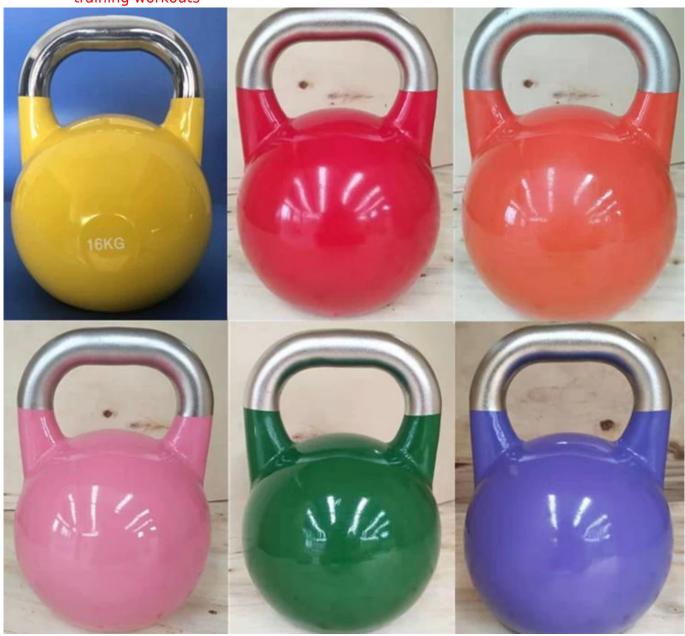

# Fitness gym steel kettlebell chromed handle competition kettlebell China factory

#### **Product Description**

Comes in a variety of eye-catching colors specific to weight Great for agility training, cardio, endurance, squats, lunges, and more Perfect for swings, deadlifts, squats, get ups, snatches and other athletic or cross training workouts