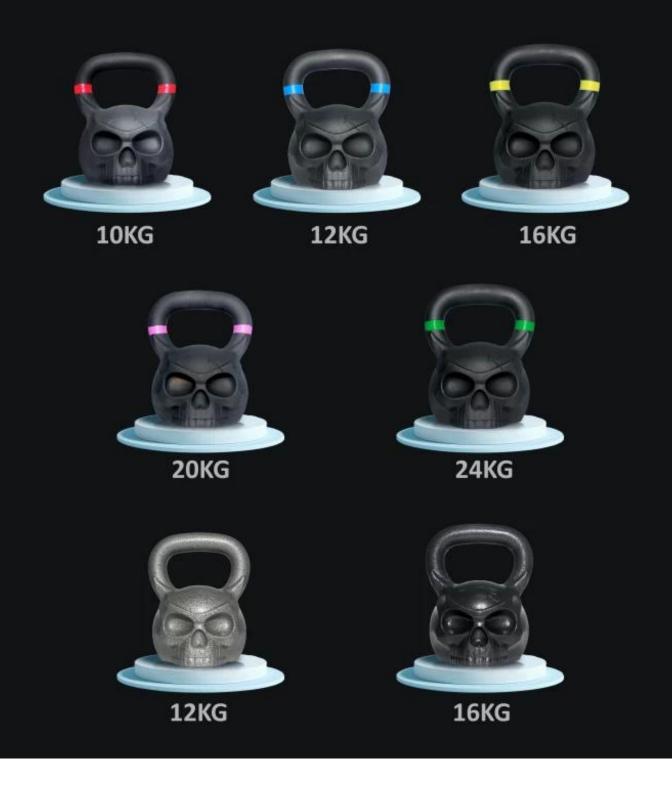

## **Product Specification:**

| Product Name    | Skull kettlebell                          |
|-----------------|-------------------------------------------|
| Size            | 10/12/16/20/24kg                          |
| Color           | Black,gray                                |
| Logo            | Customized logo                           |
| OEM Service     | Yes                                       |
| MOQ             | 3000kgs                                   |
| Packing details | Plastic bag-carton-pallet or foam package |

### **Product show**