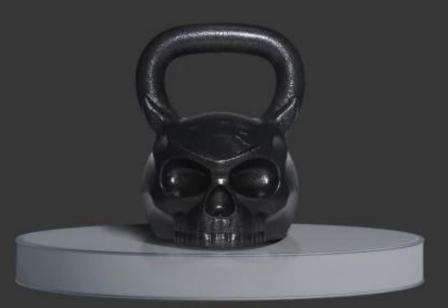

### **Product show**

# FROSTED SKULL KETTLEBELL

Comfortable smooth handles,

different diameter for differ-

Color coded handles, simple but fashion, recognize different size easily

Proprietary powder coating process,smooth surface,great feel,durable and dirty-proof

Unique skull appearance.