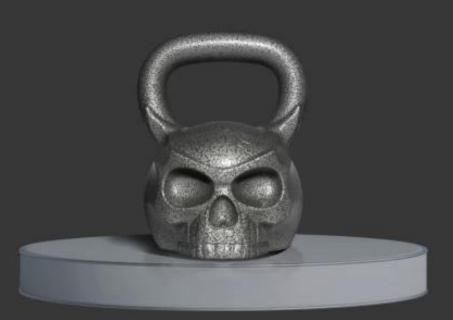

### **Product show**

# FROSTED SKULL KETTLEBELL

Comfortable smooth handles,

different diameter for differ-

Color coded handles, simple but fashion, recognize different size easily

Proprietary powder coating process,smooth surface,great feel,durable and dirty-proof

Unique skull appearance.