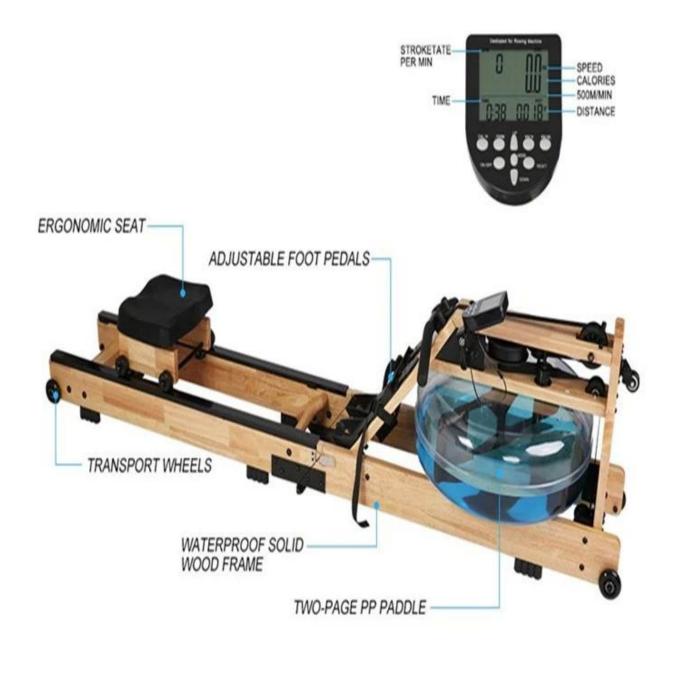

## **Product Description**

water rower is made from high-quality real solid wood timber. water rower provides you with an immersive experience just like rowing a boat. At the same time, our classic oak model presents a classic real solid wood experience to your home.Full use of Ergonomic Design, from seat, foot-board, to anti-slip handles. Easy and comfortable to hold and operate. LCD monitor displays time, distance, 500M of segment time, number of strokes per minute, keeping you checked to achieve your fitness goals. Great way to exercise for people with joint problems and heavy weight. Rowing exercise engages 84% of your muscular system. Hardly any other endurance sport proves this effective, making rowing a complete, full-body workout, suitable for efficiently increasing overall condition. But the low impact on the knee joints and ankles.

### **Product show**