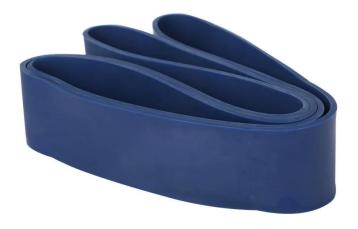

# **Product Description**

C u s t m a е x B N s t n С e B a n d s L aMtaetxeRrulbable r CustomiseLDGGCceptabled

# Products Show













## Our Company

ABOUT US

SHANDONG XINGYA SPORTS FITNESS INC.







## **Related Products**







## Packing & Delivery

Packing Details: Packing, solid bicycle saddle, 50pcs/carton Delivery Details: 3-30 days after order of Solid bicycle tire tubes



## **Customer Photo**

#### **Favorable Comment**

As a dynamic team, we have 12 years experience in this market. So we study hard, leran more from our customer, we hope we can become one of the largest and professional supplier in China in this market.









### **FAQ**

#### Q: Are you trading company or manufacturer?

A: We are factory.

#### Q: How long is your delivery time?

A: Generally it is 5-10 days if the goods are in stock. or it is 15-20 days if the goods are not in stock, it is according to quantity.

#### Q: D