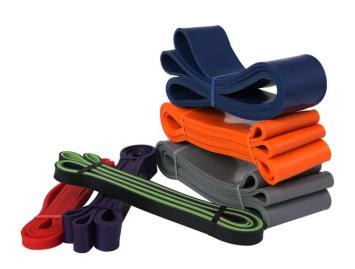

# **Product Description**

C u s t m a е x B N s t n С e B a n d s L aMtaetxeRrulbable r CustomiseLDGGCceptabled

# Products Show













## Our Company

ABOUT US

SHANDONG XINGYA SPORTS FITNESS INC.







## **Related Products**







## Packing & Delivery

Packing Details: Packing, solid bicycle saddle, 50pcs/carton Delivery Details: 3-30 days after order of Solid bicycle tire tubes



## **Customer Photo**

#### **Favorable Comment**

As a dynamic team, we have 12 years experience in this market. So we study hard, leran more from our customer, we hope we can become one of the largest and professional supplier in China in this market.









### **FAQ**

#### Q: Are you trading company or manufacturer?

A: We are factory.

#### Q: How long is your delivery time?

A: Generally it is 5-10 days if the goods are in stock. or it is 15-20 days if the goods are not in stock, it is according to quantity.

#### Q: Do you prov