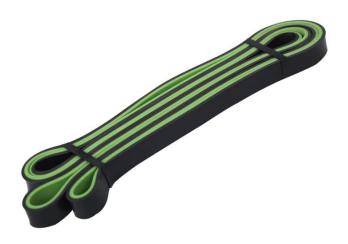

# **Product Description**

C u s t m a е x B N s t n С e B a n d s L aMtaetxeRrulbable r CustomiseLDGGCceptabled

# Products Show













## Our Company

ABOUT US

SHANDONG XINGYA SPORTS FITNESS INC.







## **Related Products**







## Packing & Delivery

Packing Details: Packing, solid bicycle saddle, 50pcs/carton Delivery Details: 3-30 days after order of Solid bicycle tire tubes



## **Customer Photo**

#### **Favorable Comment**

As a dynamic team, we have 12 years experience in this market. So we study hard, leran more from our customer, we hope we can become one of the largest and professional supplier in China in this market.









### **FAQ**

#### Q: Are you trading company or manufacturer?

A: We are factory.

#### Q: How long is your delivery time?

A: Generally it is 5-10 days if the goods are in stock. or it is 15-20 days if the goods are not in stock, it is according to quantity.

#### Q: Do yo