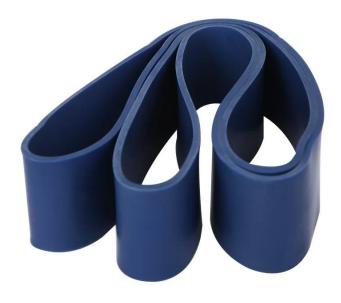

# **Product Description**

C u s t m a е x B N s t n С e B a n d s L aMtaetxeRrulbable r CustomiseLDGGCceptabled

# Products Show













## Our Company

ABOUT US

SHANDONG XINGYA SPORTS FITNESS INC.







## **Related Products**







## Packing & Delivery

Packing Details: Packing, solid bicycle saddle, 50pcs/carton Delivery Details: 3-30 days after order of Solid bicycle tire tubes



## **Customer Photo**

#### **Favorable Comment**

As a dynamic team, we have 12 years experience in this market. So we study hard, leran more from our customer, we hope we can become one of the largest and professional supplier in China in this market.









### **FAQ**

#### Q: Are you trading company or manufacturer?

A: We are factory.

#### Q: How long is your delivery time?

A: Generally it is 5-10 days if the goods are in stock. or it is 15-20 days if the goods are not in stock, it is according to quantity.

#### Q: Do