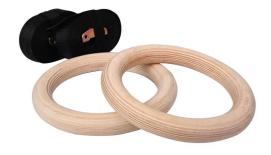

# **Product Description**

C u s t m a е x B N s t n С e B a n d s L aMtaetxeRrulbable r CustomiseLDGGCceptabled

# Products Show













## Our Company

ABOUT US

SHANDONG XINGYA SPORTS FITNESS INC.







## **Related Products**







## Packing & Delivery

Packing Details: Packing, solid bicycle saddle, 50pcs/carton Delivery Details: 3-30 days after order of Solid bicycle tire tubes



## **Customer Photo**

#### **Favorable Comment**

As a dynamic team, we have 12 years experience in this market. So we study hard, leran more from our customer, we hope we can become one of the largest and professional supplier in China in this market.









### **FAQ**

#### Q: Are you trading company or manufacturer?

A: We are factory.

#### Q: How long is your delivery time?

A: Generally it is 5-10 days if the goods are in stock. or it is 15-20 days if the goods are not in stock, it is according to quantity.

#### Q: Do you provide samples? is it free or extra?

A: Yes, we could offer the sample for free charge but do not pay