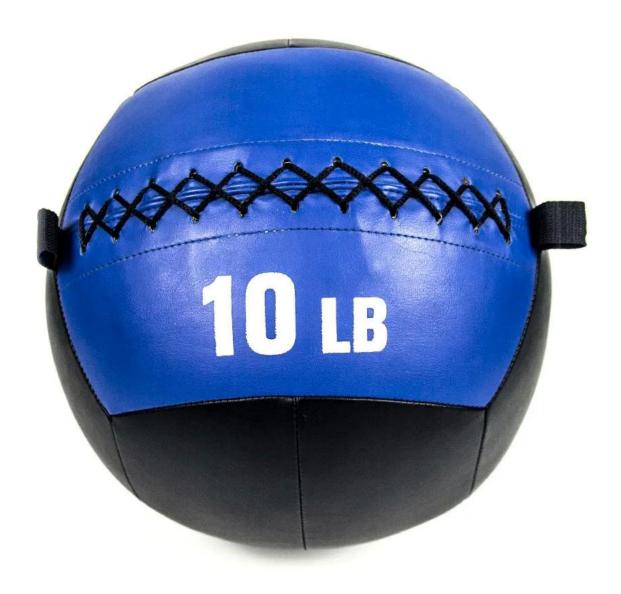

#### Features:

- -Dorable high quality material
- -Softer version of medicine wall ball
- -Tight thick double stitching keeps it close and material from escaping
- Color-coded to easily identify weight
- One loop on either side of the stitching for easy storage or gripping for exercise