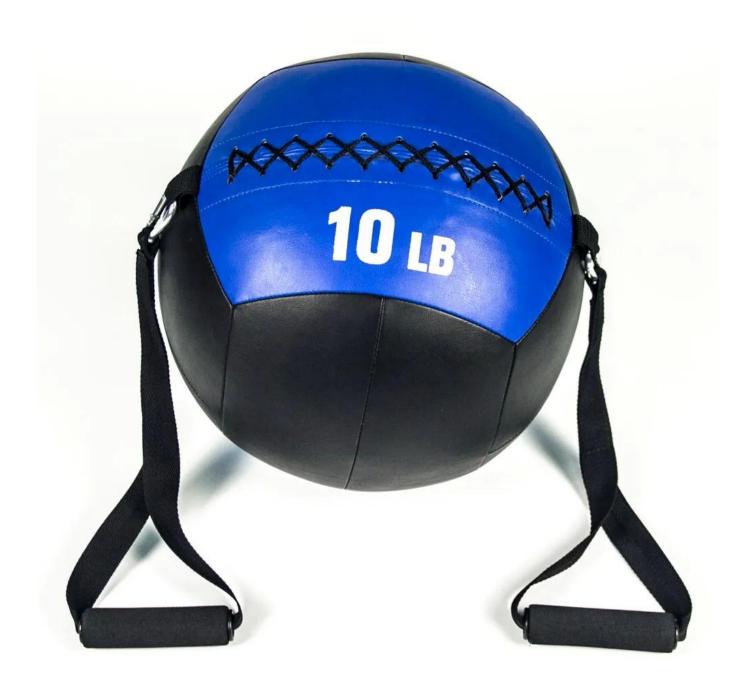

#### Features:

- -Dorable high quality material
- -Softer version of medicine wall ball
- -Tight thick double stitching keeps it close and material from escaping
- Color-coded to easily identify weight
- One loop on either side of the stitching for easy storage or gripping for exercise