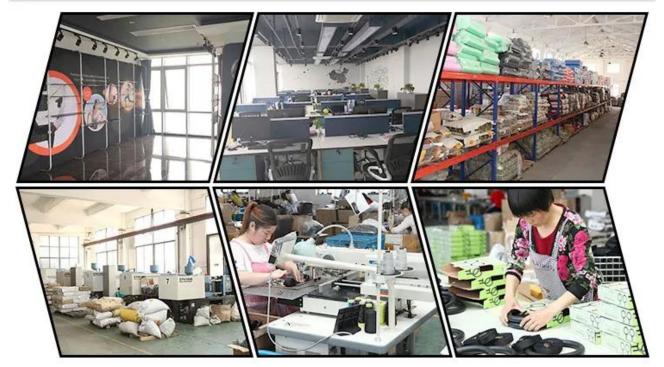

#### **OUR FACTORY**

**FAQ** 

Changzhou Junlong Sports Co.,LTD

Q: Are you trading company or manufacturer?

A: We are factory.

Q: How long is your delivery time?

A: Generally, it will take 25 to 30 days after receiving your advance payment. The specific delivery time depends on the items and the quantity of your order.