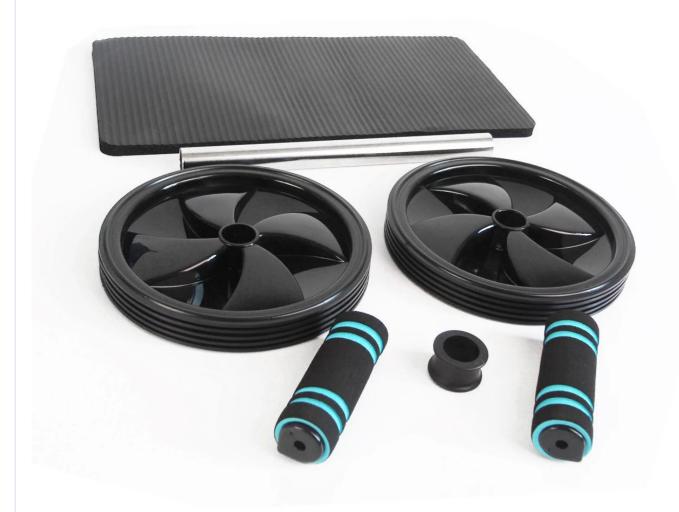

## **Detailed Description:**

|                 | -                    |
|-----------------|----------------------|
| Name            | AB EXERCISE WHEEL    |
| Material        | ABS+foam             |
| Size            | 18cm                 |
| Weight          | 100g/pc              |
| Colour          | Customize            |
| MOQ             | 500 sets             |
| Packing         | Colour box/carry bag |
| Sample time     | 3 days               |
| Production time | 30 days              |
|                 |                      |

### **Product Display**

**Product Display** 

Changzhou Junlong Sports Co.,LTD

**Company Information** 