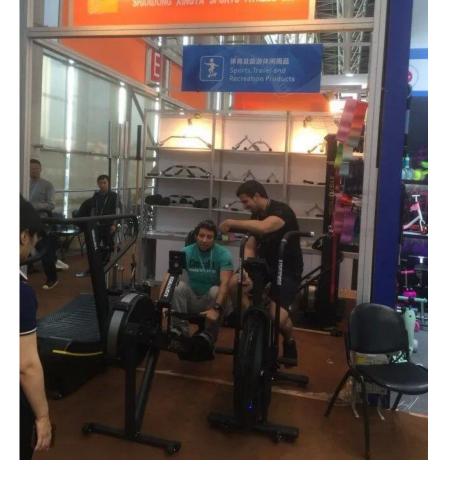

SS INC.











## Packing & Delivery

Packing Details: Polybag+ctn+wooden Case

Port: Qingdao, Shanghai

Delivery Details: 1. By Courier, such as DHL, UPS, Fedex, door to door, it usually takes 5-7 days.

2. By air, it usually takes 3-4 days to destination air port.3. By sea, it usually takes 15-30 days to destination port.



## **Customer Photo**

## Why choose us as your supplier?

1: High Quality

As one of main supplier of fitness equipment. Zhaoyang Sports control the material from each small chips and combinate a high-quality products to our clients.

#### 2: Newest Design

We have our own factory, will provide our own products which suitable the market in short time for our client.

#### 3 :Our advantage

Each design we will give the competitive price to compete the market.





## **FAQ**

### Q: Are you trading company or manufacturer?

A: We are a factory with many years of production experience.

## Q: How long is your delivery time?

A: Generally it is 5-10 days if the goods are in stock. or it is 15-20 days if the goods are not in stock, it is according to quantity.

## Q: Do you provide samples? is it free or extra?

A: Yes, we could offer the sample for free charge but do not pay the cost of freight.

## Q: What is your terms of payment?

A: T/T 30% as deposit, and 70% before delivery. We'll show you the photos of the products and packages before you pay the balance.

## Contact Us

If you have another question, pls feel free to contact us as below:.





# AIMEE LU



0086-635-8245816 0086-18865279858



·www.chinafitnessequipm -entsupplier.com ·www.xys