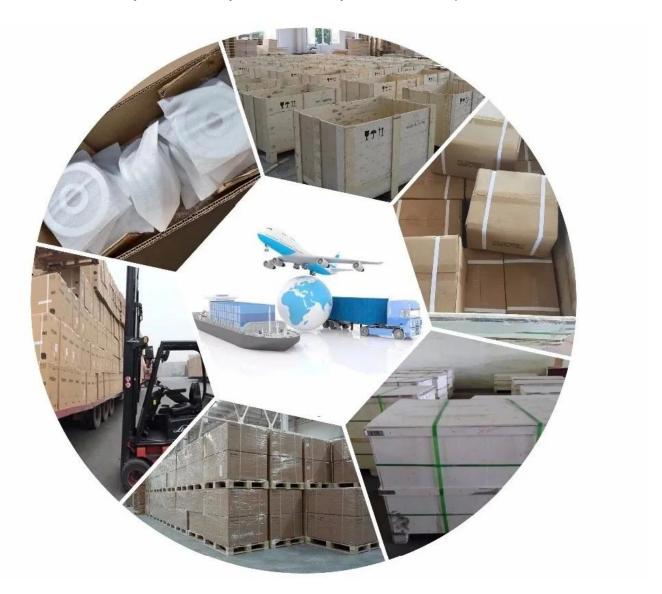

## Packing & Delivery

Packing Details: Polybag+ctn+wooden Case

Port: Qingdao, Shanghai

Delivery Details: 1. By Courier, such as DHL, UPS, Fedex, door to door, it usually takes 5-7 days.

2. By air, it usually takes 3-4 days to destination air port.3. By sea, it usually takes 15-30 days to destination port.