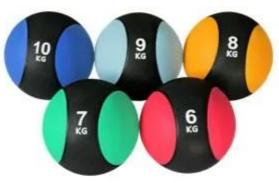

# **Product Description**

- $1,\,\mathrm{OEM}$  or  $\mathrm{ODM}$  service are welcome.
- 2, Many years export experience.
- 3, Strict product quality control.
- 4, Small quantity order acceptable.



# **Products Show**

















# Our Company





Warehouse

Our Warehouse

## Team

Our Team



## SHANDONG XINGYA SPORTS FITNESS INC.











## Packing & Delivery

Packing Details: Polybag+ctn+wooden Case

Port: Qingdao, Shanghai

Delivery Details: 1. By Courier, such as DHL, UPS, Fedex, door to door, it usually takes 5-7 days.

2. By air, it usually takes 3-4 days to destination air port.3. By sea, it usually takes 15-30 days to destination port.



## **Customer Photo**

## Why choose us as your supplier?

1: High Quality

As one of main supplier of fitness equipment. Zhaoyang Sports control the material from each small chips and combinate a high-quality products to our clients.

#### 2: Newest Design

We have our own factory, will provide our own products which suitable the market in short time fo