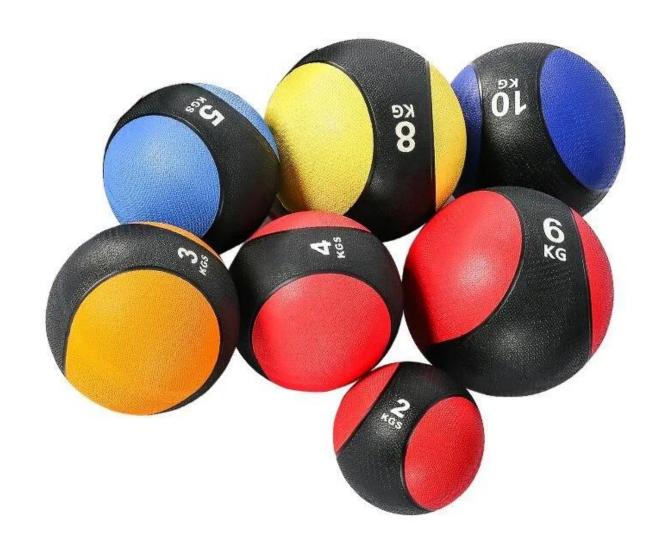

# **Product Description**

- $1,\,\mathrm{OEM}$  or  $\mathrm{ODM}$  service are welcome.
- 2, Many years export experience.
- 3, Strict product quality control.
- 4, Small quantity order acceptable.



# **Products Show**

















# Our Company





Warehouse

Our Warehouse

## Team

Our Team



## SHANDONG XINGYA SPORTS FITNESS INC.











## Packing & Delivery

Packing Details: Polybag+ctn+wooden Case

Port: Qingdao, Shanghai

Delivery Details: 1. By Courier, such as DHL, UPS, Fedex, door to door, it usually takes 5-7 days.

2. By air, it usually takes 3-4 days to destination air port.3. By sea, it usually takes 15-30 days to destination port.



## **Customer Photo**

## Why choose us as your supplier?

1: High Quality

As one of main supplier of fitness equipment. Zhaoyang Sports control the material from each small chips and combinate a high-quality products to our clients.

#### 2: Newest Design

We have our own factory, will provide our own products which suitable the market in short time for our client