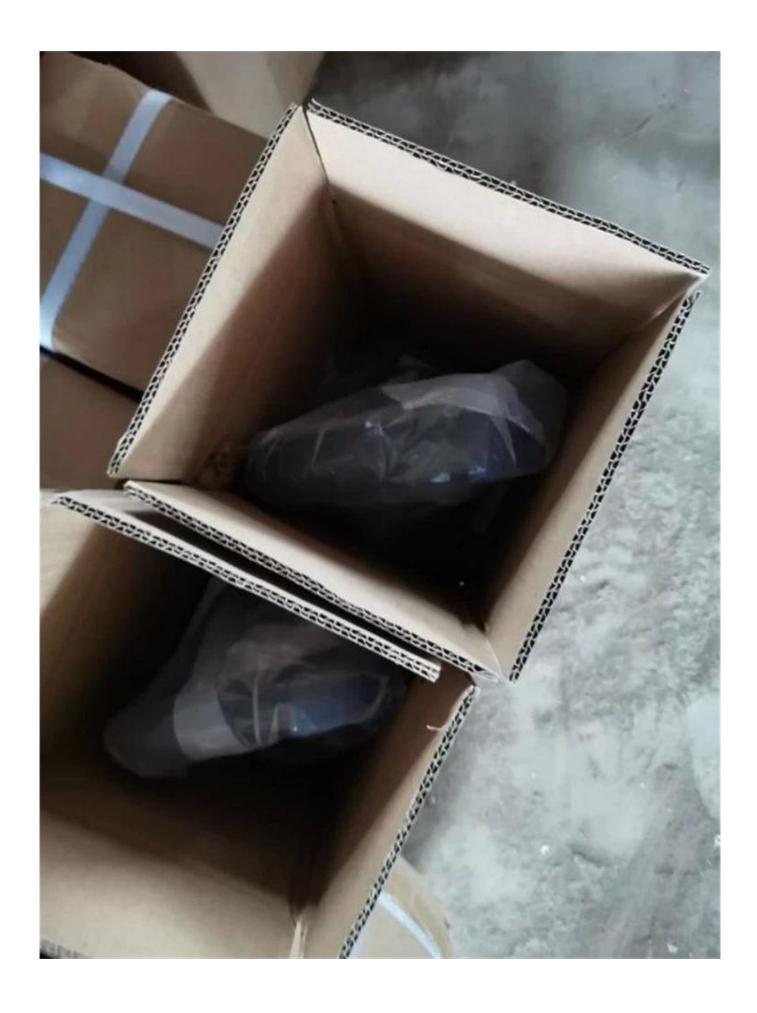

# **Product Specification:**

| Product Name    | Powder coated kettlebell              |
|-----------------|---------------------------------------|
| Material        | Cast iron                             |
| Color           | Black with color ring                 |
| Logo            | Customized logo                       |
| OEM Service     | Yes                                   |
| MOQ             | 3000kgs                               |
| Packing details | Plastic bag-carton-pallet or wood box |

## **Logistics:**

Sample order ship by DHL, UPS, FedEx, TNT, EMS etc

For mass order delivery, can be optional with terms of Exwork, FOB, CNF, CIF by air or by sea based on the buyer's forwarder or ours