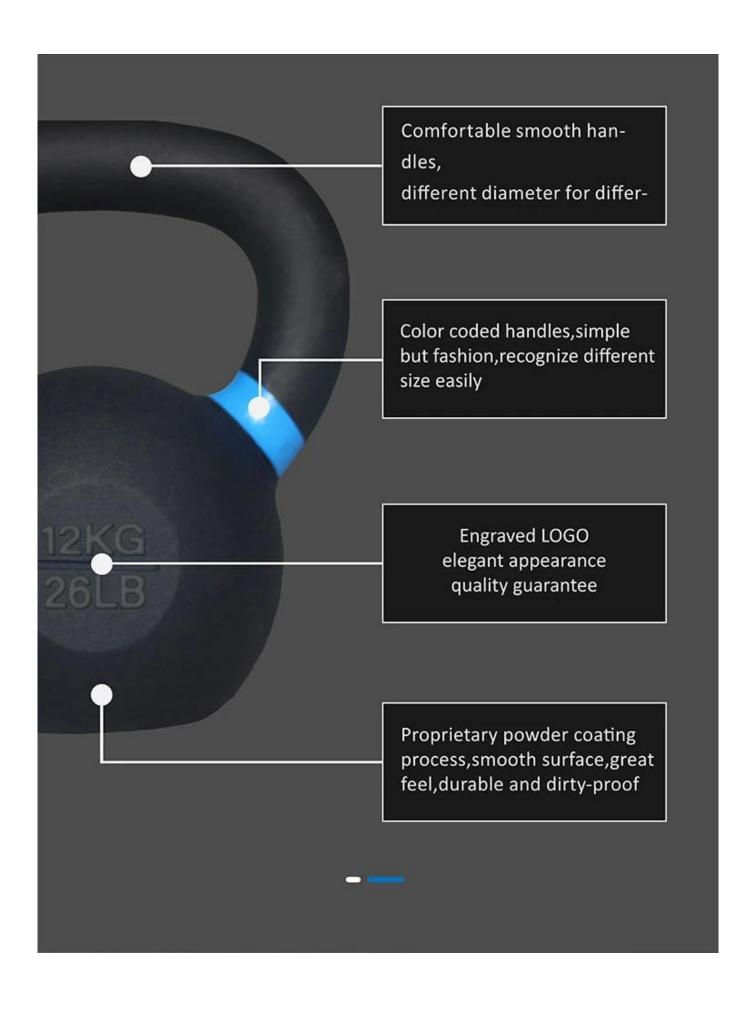

# **High Quality Control**

Quality Equipment Enjoys Healthy Exercise

Powder coated surface

Color coded handles

Powder coated surface

Customized LOGO