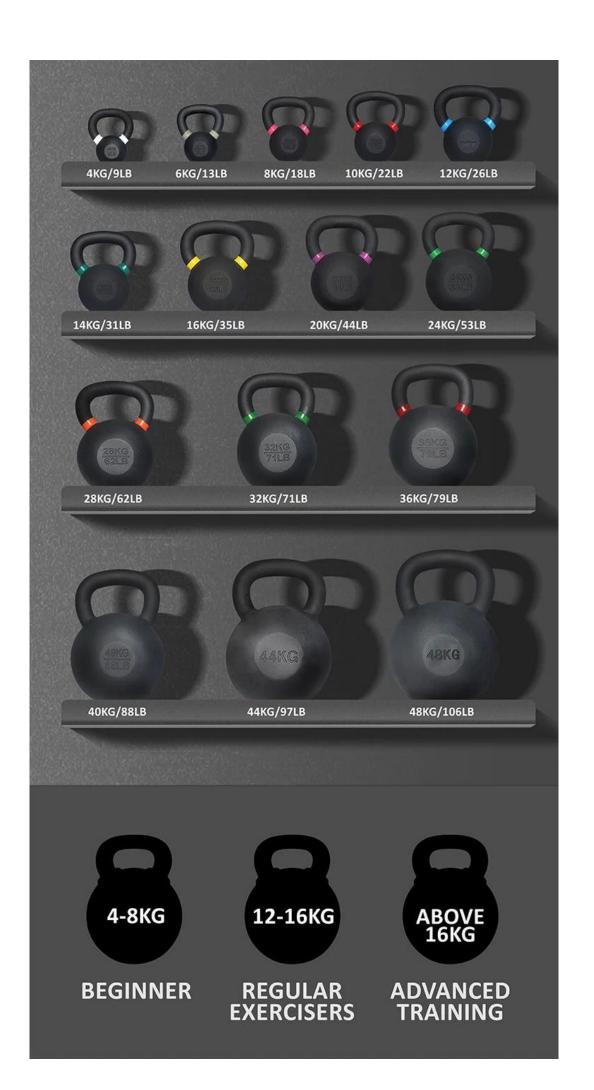

# **Product Specification:**

| Product Name    | Powder coated kettlebell              |
|-----------------|---------------------------------------|
| Material        | Cast iron                             |
| Color           | Black with color ring                 |
| Logo            | Customized logo                       |
| OEM Service     | Yes                                   |
| MOQ             | 3000kgs                               |
| Packing details | Plastic bag-carton-pallet or wood box |

# **Product show**



# **High Quality Control**

Quality Equipment Enjoys Healthy Exercise





Powder coated surface



Color coded handles



Powder coated surface



Customized LOGO









## **About Xingya**

Shandong Xingya Sports Fitness Inc. is a professional exercise equipment enterprise for development, (Cast iron kettlebell 16kg suppliers china) production and sales of rigs,,racks,kettlebells,weight plates and cardio equipment. We have more than 12 years' experience in exporting and 20 years' in producing fitness machines.

Upon the advanced production equipment and strict quality control system,we supply customers nice quality products.

Our company always attend different kinds of fairs. We have the Canton Fair booth every year which is offered by our government. We always go to Australia, Germ