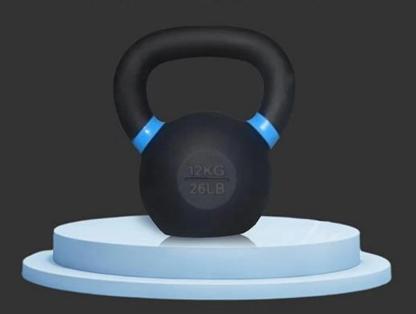

# **Product Specification:**

| Product Name    | Powder coated kettlebell              |
|-----------------|---------------------------------------|
| Material        | Cast iron                             |
| Color           | Black with color ring                 |
| Logo            | Customized logo                       |
| OEM Service     | Yes                                   |
| MOQ             | 3000kgs                               |
| Packing details | Plastic bag-carton-pallet or wood box |

# **Product show**



# **High Quality Control**

Quality Equipment Enjoys Healthy Exercise





Powder coated surface



Color coded handles



Powder coated surface



Customized LOGO









## **About Xingya**

Shandong Xingya Sports Fitness Inc. is a professional exercise equipment enterprise for development, (Cast iron kettlebell 16kg suppliers china) production and sales of rigs,,racks,kettlebells,weight plates and cardio equipment. We have more than 12 years' experience in exporting and 20 years' in producing fitness machines.

Upon the advanced production equipment and strict quality control system,we supply customers nice quality products.

Our company always attend different kinds of fairs. We have the Canton Fair booth every year which is offered by our government. We always go to Australia, Germany, New Zealand, America and Brazil for fitness equipment fairs.

Now we