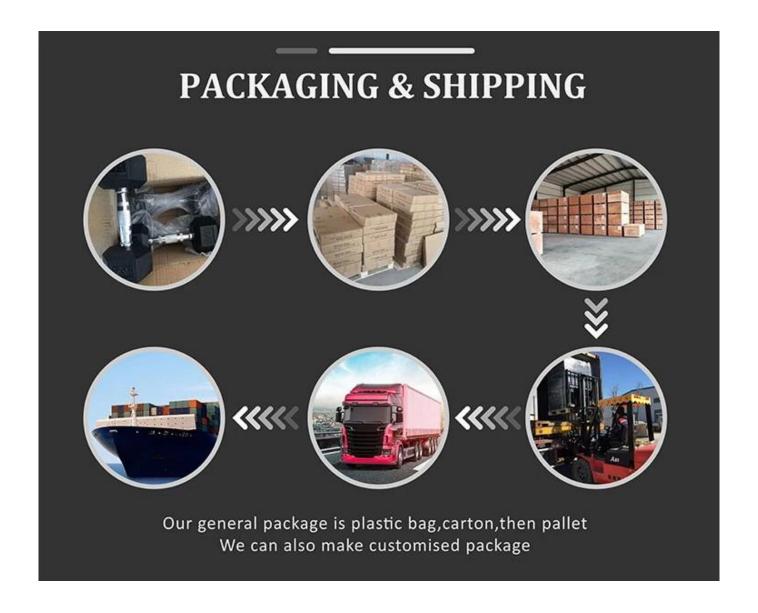

# **Product Specification:**

| Product Name    | Powder coated kettlebell              |
|-----------------|---------------------------------------|
| Material        | Cast iron                             |
| Color           | Black with color ring                 |
| Logo            | Customized logo                       |
| OEM Service     | Yes                                   |
| MOQ             | 3000kgs                               |
| Packing details | Plastic bag-carton-pallet or wood box |

## **Logistics:**

Sample order ship by DHL, UPS, FedEx, TNT, EMS etc

For mass order delivery, can be optional with terms of Exwork, FOB, CNF, CIF by air or by sea based on the buyer's forwarder or ours