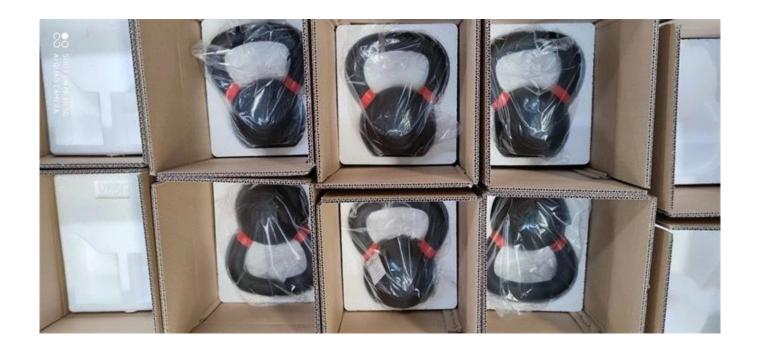

# **Product Specification:**

| Product Name    | Powder coated kettlebell              |
|-----------------|---------------------------------------|
| Material        | Cast iron                             |
| Color           | Black with color ring                 |
| Logo            | Customized logo                       |
| OEM Service     | Yes                                   |
| MOQ             | 3000kgs                               |
| Packing details | Plastic bag-carton-pallet or wood box |