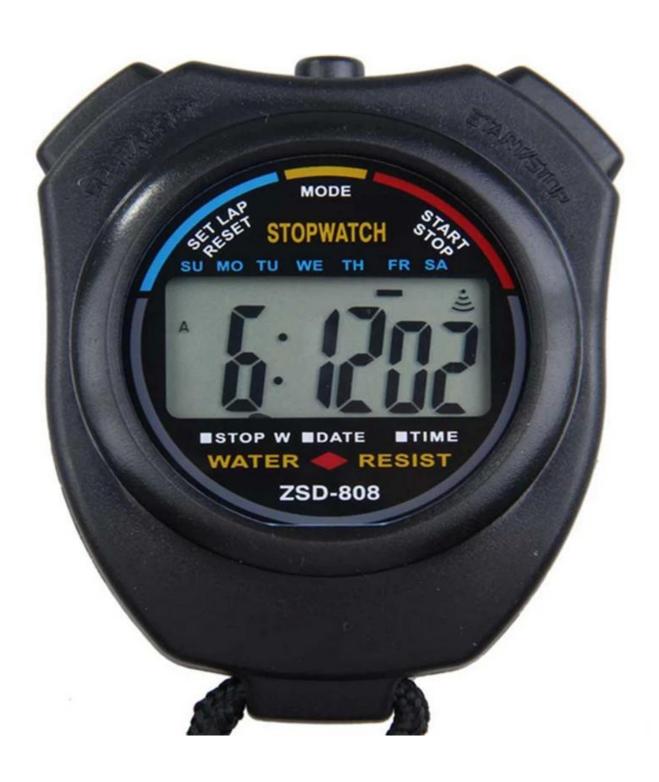

#### **Product Features**

- 1. 100% Brand new and high quality
- 2. Small and lightweight, portable and fashionable
- 3. With hour, minute, second, AM/PM indicator, month, data, and day of the week function 12/24 hour display, easy to use and read
- 4. Powered by one AG13 button cell (Included)
- 5. 5 Year, DUAL No Proof of & Proof of Purchase Limited Warranty
- 6. Water resistant up to 100 feet ,Shock resistant

#### **Product Functions**

- 1. To ensure the highest possible precision this stopwatch was built to be comfortably held in the right hand where the start/stop button can be reached easily with your thumb.
- 2. Light Weight and included lanyard this sports stopwatch is the ideal time measurement device for athletes - especially runners - coaches and referees.