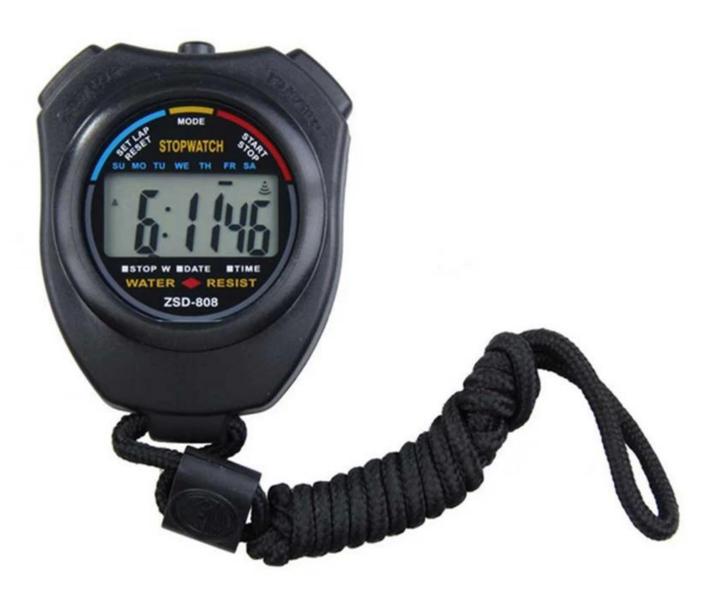

#### **Product Features**

- 1. 100% Brand new and high quality
- 2. Small and lightweight, portable and fashionable
- 3. With hour, minute, second, AM/PM indicator, month, data, and day of the week function 12/24 hour display, easy to use and read
- 4. Powered by one AG13 button cell (Included)
- 5. 5 Year, DUAL No Proof of & Proof of Purchase Limited Warranty
- 6. Water resistant up to 100 feet ,Shock resistant

#### **Product Functions**

- 1. To ensure the highest possible precision this stopwatch was built to be comfortably held in the right hand where the start/stop button can be reached easily with your thumb.
- 2. Light Weight and included lanyard this sports stopwatch is the ideal time measurement device for athletes - especially runners - coaches and referees.