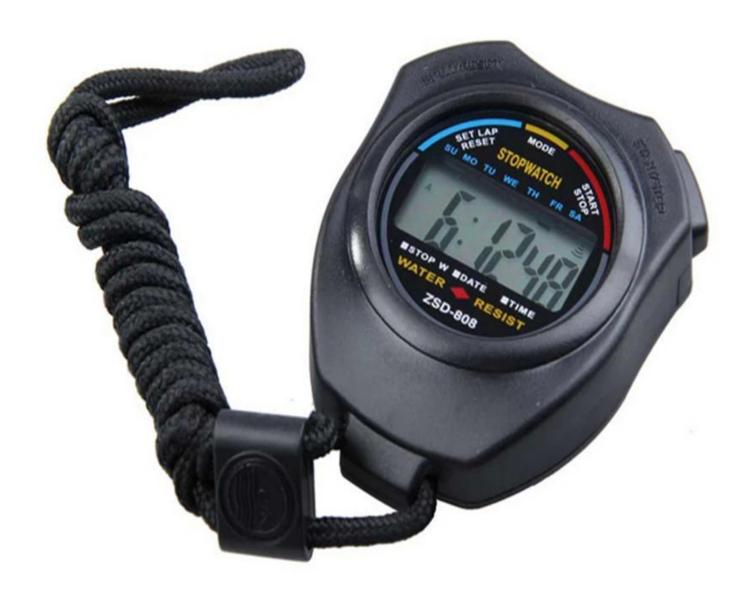

#### **Product Features**

- 1. 100% Brand new and high quality
- 2. Small and lightweight, portable and fashionable
- 3. With hour, minute, second, AM/PM indicator, month, data, and day of the week function 12/24 hour display, easy to use and read
- 4. Powered by one AG13 button cell (Included)
- 5. 5 Year, DUAL No Proof of & Proof of Purchase Limited Warranty
- 6. Water resistant up to 100 feet ,Shock resistant

#### **Product Functions**

- 1. To ensure the highest possible precision this stopwatch was built to be comfortably held in the right hand where the start/stop button can be reached easily with your thumb.
- 2. Light Weight and included lanyard this sports stopwatch is the ideal time measurement device for athletes - especially runners - coaches and referees.