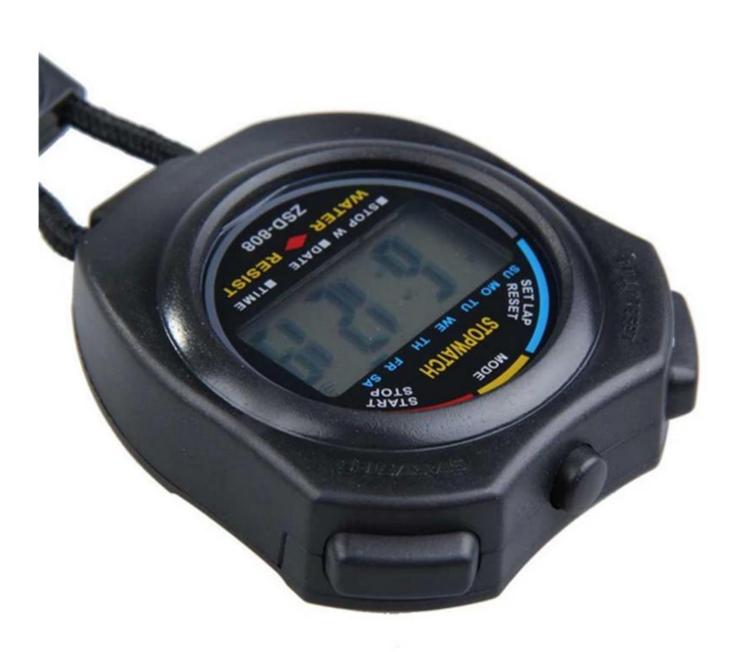

#### **Product Features**

- 1. 100% Brand new and high quality
- 2. Small and lightweight, portable and fashionable
- 3. With hour, minute, second, AM/PM indicator, month, data, and day of the week function 12/24 hour display, easy to use and read
- 4. Powered by one AG13 button cell (Included)
- 5. 5 Year, DUAL No Proof of & Proof of Purchase Limited Warranty
- 6. Water resistant up to 100 feet ,Shock resistant

#### **Product Functions**

- 1. To ensure the highest possible precision this stopwatch was built to be comfortably held in the right hand where the start/stop button can be reached easily with your thumb.
- 2. Light Weight and included lanyard this sports stopwatch is the ideal time measurement device for athletes - especially runners - coaches and referees.