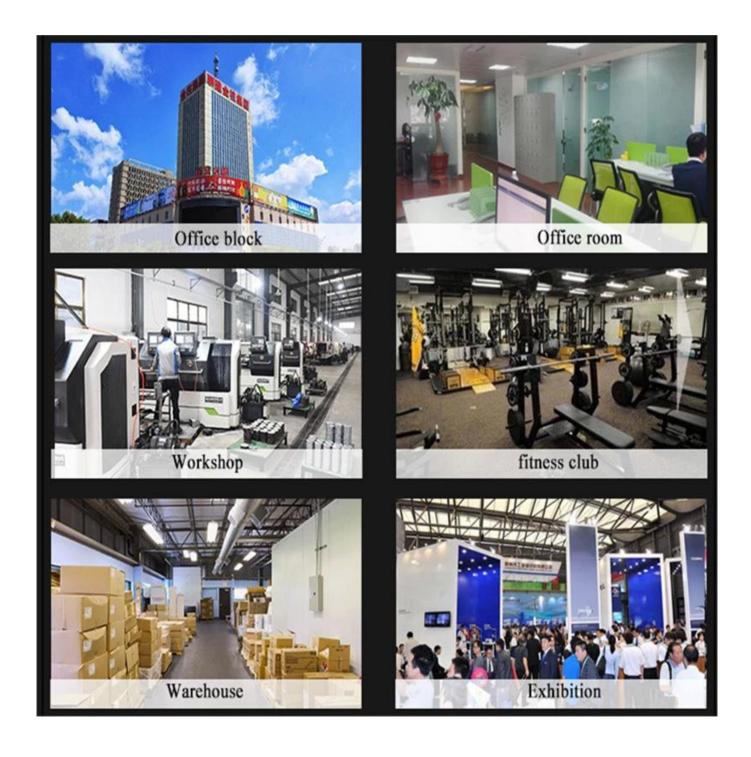

# **Company Information**

SHANDONG XINGYA SPORT FITNESS INC is a professional exercise equipment enterprise for development , production and sales of dumbbell , barbells , kettlebell , mats , racks , CF and other rubber coated and dipping products .

Upon the advanced production equipments and strict quality control system, with nice quality products and high quality, now we have established a solid business relationship with hundreds of customers all over the worlds, including North America, Europe, the Middle East and Asia. "Creating value for all customers with innovation and quality " is our changeless promise.

We sincerely hope to build a nice and long cooperation with you in the future .

Our Warehouse

**Exhibition picture** 

**Picture with customers** 