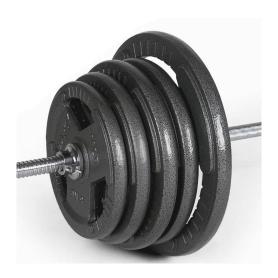

# **Product Description**



# Products Show













# **Recommended Products**







# Packing & Delivery

Packing Details: Packing, solid bicycle saddle, 50pcs/carton

Delivery Details: Europe and America 25-35 days

Australia 16-23 days

Asia 3-7 days



# **Customer Photo**

## **Favorable Comment**

As a dynamic team, we have 12 years experience in this market. So we study hard, leran more from our customer, we hope we can become one of the largest and professional supplier in China in this market.







## **FAO**

### Q: Are you trading company or manufacturer?

A: We are factory. Welcome to visit our factory.

### Q: How long is your delivery time?

A: Generally it is 5-10 days if the goods are in stock. or it is 15-20 days if the goods are not in stock, it is according to quantity.

#### Q: Do you provide samples? is it free or extra?

A: Yes, we could offer the