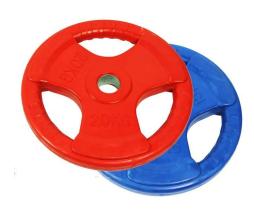

# **Product Description**



# Products Show













# **Recommended Products**







# Packing & Delivery

Packing Details: Packing, solid bicycle saddle, 50pcs/carton

Delivery Details: Europe and America 25-35 days

Australia 16-23 days

Asia 3-7 days



# **Customer Photo**

## **Favorable Comment**

As a dynamic team, we have 12 years experience in this market. So we study hard, leran more from our customer, we hope we can become one of the largest and professional supplier in China in this market.







## **FAO**

### Q: Are you trading company or manufacturer?

A: We are factory. Welcome to visit our factory.

### Q: How long is your delivery time?

A: Generally it is 5-10 days if the goods are in stock. or it is 15-20 days if the goods are not in stock, it is according to quantity.

#### Q: Do you provide samples? is it free or extra?

A: Yes, we could offer t