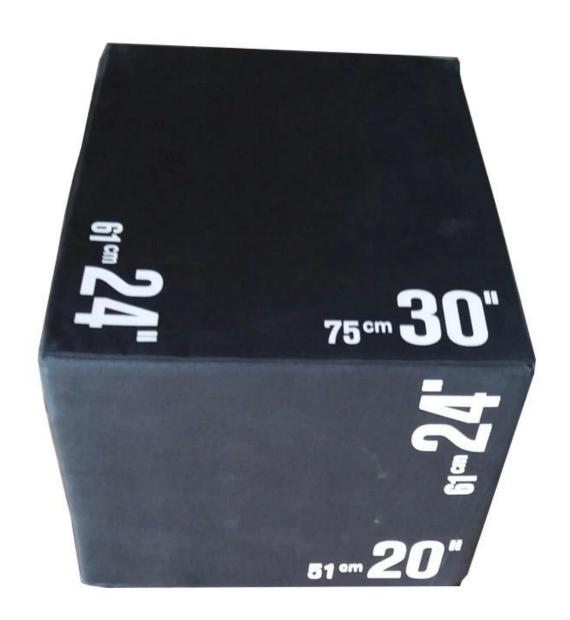

### **Produce Feature**

- 1. Ersatile: Can be used for many different types of exercises to target multiple muscle groups
- 2.Durable: Stable construction supports up to 350 lb; PVC fabric resists tearing from normal use
- 3.Design: 3 orientations allow you to increase or decrease the level of difficulty
- 4.Safe: Won't slip or shift when you jump
- 5.Dimensions: 20" x 24" x 30"; Weight 16 lb