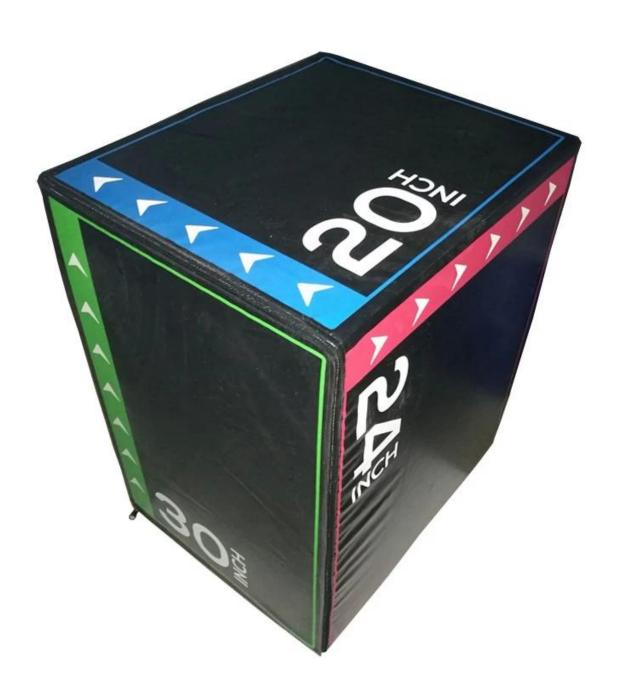

### **Produce Feature**

- 1. Ersatile: Can be used for many different types of exercises to target multiple muscle groups
- 2.Durable: Stable construction supports up to 350 lb; PVC fabric resists tearing from normal use
- 3.Design: 3 orientations allow you to increase or decrease the level of difficulty
- 4.Safe: Won't slip or shift when you jump
- 5.Dimensions: 20" x 24" x 30"; Weight 16 lb