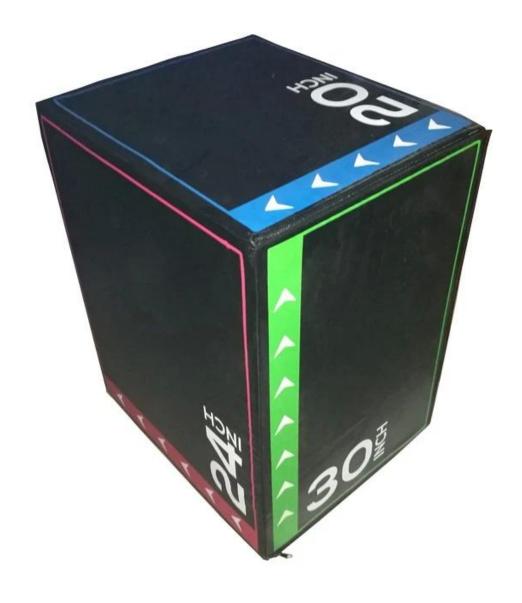

### **Produce Feature**

- 1. Ersatile: Can be used for many different types of exercises to target multiple muscle groups
- 2.Durable: Stable construction supports up to 350 lb; PVC fabric resists tearing from normal use
- 3.Design: 3 orientations allow you to increase or decrease the level of difficulty
- 4.Safe: Won't slip or shift when you jump
- 5.Dimensions: 20" x 24" x 30"; Weight 16 lb