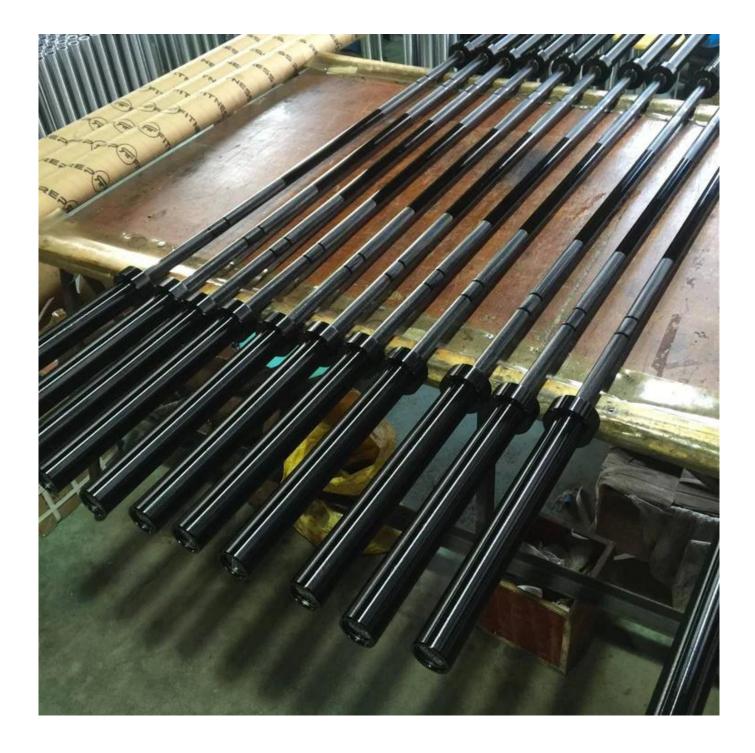

## **Product Description**

| Material:                | Alloy steel/Carbon steel                                                                                                                                                                                        |
|--------------------------|-----------------------------------------------------------------------------------------------------------------------------------------------------------------------------------------------------------------|
| Color:                   | Black                                                                                                                                                                                                           |
| Length:                  | 2.2m                                                                                                                                                                                                            |
| Logo:                    | Customized logo                                                                                                                                                                                                 |
| Handle Diameter:         | 28mm                                                                                                                                                                                                            |
| Sleeve Diameter          | 50mm                                                                                                                                                                                                            |
| Sample Time:             | (1)5-7days-lf need customized logo.<br>(2)Within 3 days of existing samples                                                                                                                                     |
| OEM Service:             | Yes                                                                                                                                                                                                             |
| Certification Available: | Yes                                                                                                                                                                                                             |
| Packing details:         | <ol> <li>First each OB bar into a plastic bag</li> <li>Then into a carton while use foam board to fix the space between the OB bar and the carton.</li> <li>At last several cartons into a wood box.</li> </ol> |
| Production Capacity:     | 5000pcs per month                                                                                                                                                                                               |
| Payment Term:            | L/C,T/T,PAYPAL,WESTERN UNION,MONEY GRAM                                                                                                                                                                         |