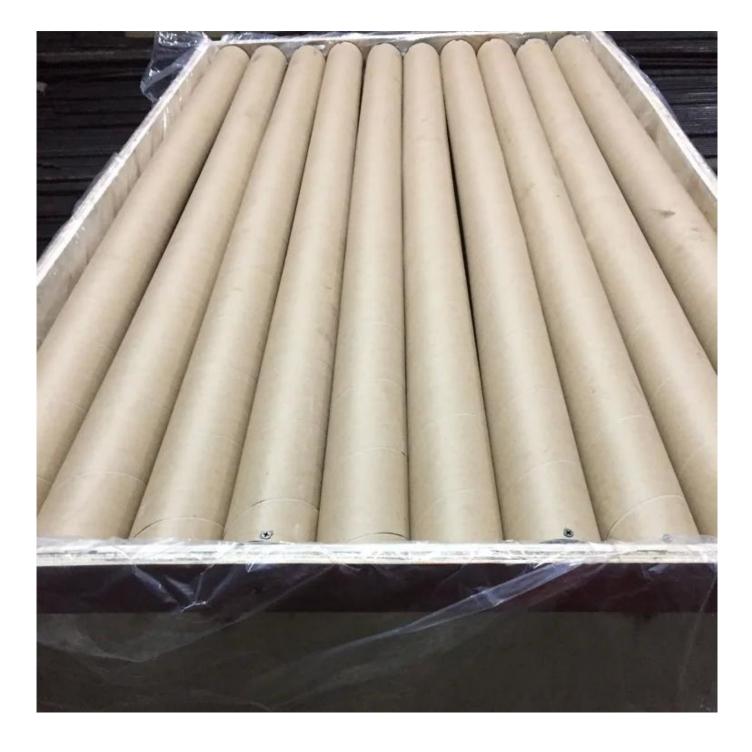

## **Product Description**

| Material:                | Alloy steel/Carbon steel                                                                                                                                                                                        |
|--------------------------|-----------------------------------------------------------------------------------------------------------------------------------------------------------------------------------------------------------------|
| Color:                   | Black                                                                                                                                                                                                           |
| Length:                  | 2.2m                                                                                                                                                                                                            |
| Logo:                    | Customized logo                                                                                                                                                                                                 |
| Handle Diameter:         | 28mm                                                                                                                                                                                                            |
| Sleeve Diameter          | 50mm                                                                                                                                                                                                            |
| Sample Time:             | (1)5-7days-lf need customized logo.<br>(2)Within 3 days of existing samples                                                                                                                                     |
| OEM Service:             | Yes                                                                                                                                                                                                             |
| Certification Available: | Yes                                                                                                                                                                                                             |
| Packing details:         | <ol> <li>First each OB bar into a plastic bag</li> <li>Then into a carton while use foam board to fix the space between the OB bar and the carton.</li> <li>At last several cartons into a wood box.</li> </ol> |
| Production Capacity:     | 5000pcs per month                                                                                                                                                                                               |
| Payment Term:            | L/C,T/T,PAYPAL,WESTERN UNION,MONEY GRAM                                                                                                                                                                         |