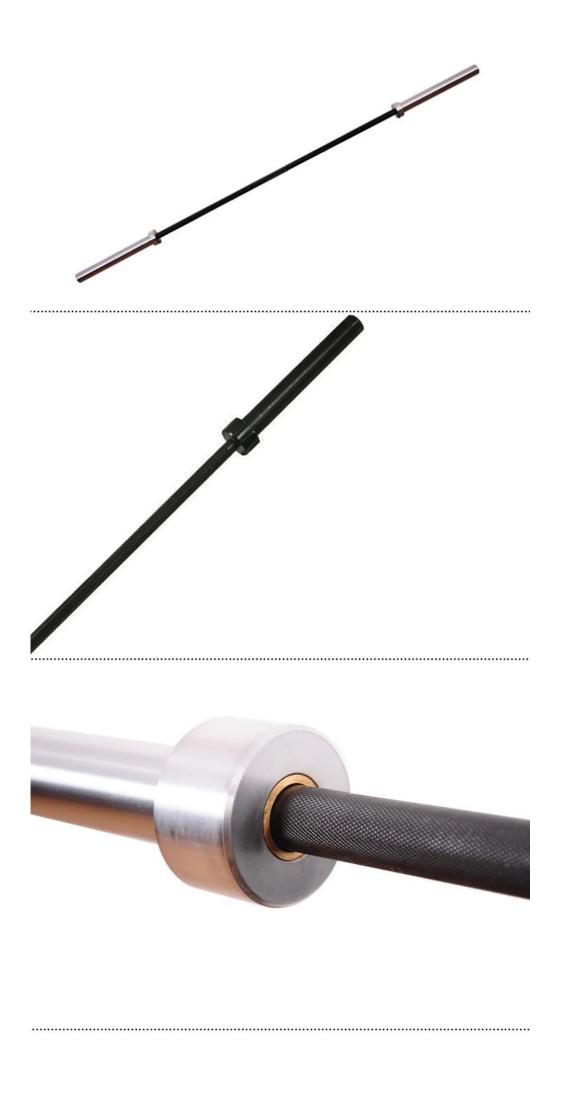

## **Product Description**

| Material:                | Alloy steel/Carbon steel                                                                                                                                                                                        |
|--------------------------|-----------------------------------------------------------------------------------------------------------------------------------------------------------------------------------------------------------------|
| Color:                   | Black                                                                                                                                                                                                           |
| Length:                  | 2.2m                                                                                                                                                                                                            |
| Logo:                    | Customized logo                                                                                                                                                                                                 |
| Handle Diameter:         | 28mm                                                                                                                                                                                                            |
| Sleeve Diameter          | 50mm                                                                                                                                                                                                            |
| Sample Time:             | (1)5-7days-lf need customized logo.<br>(2)Within 3 days of existing samples                                                                                                                                     |
| OEM Service:             | Yes                                                                                                                                                                                                             |
| Certification Available: | Yes                                                                                                                                                                                                             |
| Packing details:         | <ol> <li>First each OB bar into a plastic bag</li> <li>Then into a carton while use foam board to fix the space between the OB bar and the carton.</li> <li>At last several cartons into a wood box.</li> </ol> |
| Production Capacity:     | 5000pcs per month                                                                                                                                                                                               |
| Payment Term:            | L/C,T/T,PAYPAL,WESTERN UNION,MONEY GRAM                                                                                                                                                                         |