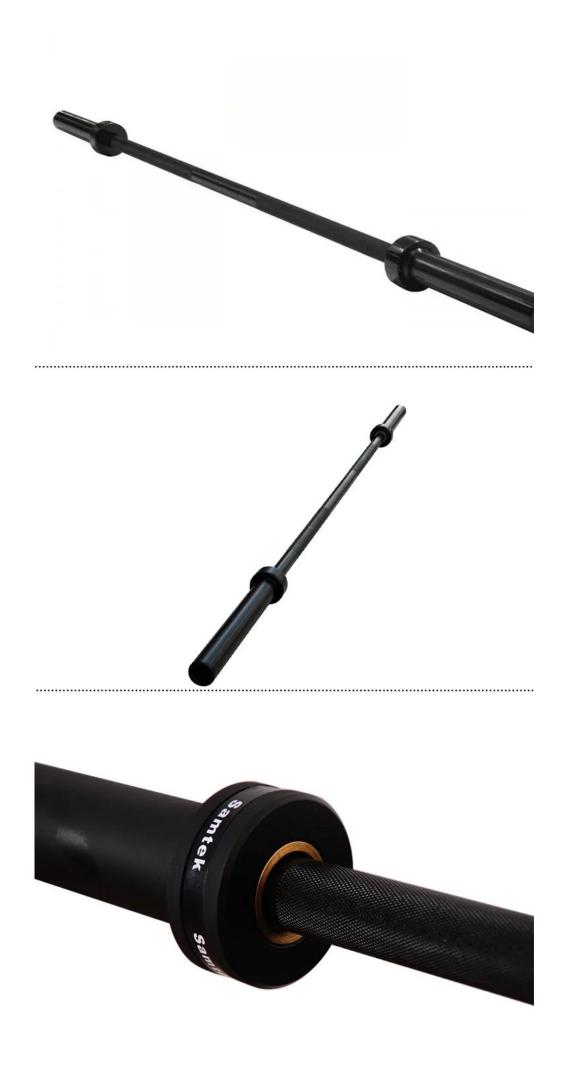

## **Product Description**

| Material:                | Alloy steel/Carbon steel                                                                                                                                                                                        |
|--------------------------|-----------------------------------------------------------------------------------------------------------------------------------------------------------------------------------------------------------------|
| Color:                   | Black                                                                                                                                                                                                           |
| Length:                  | 2.2m                                                                                                                                                                                                            |
| Logo:                    | Customized logo                                                                                                                                                                                                 |
| Handle Diameter:         | 28mm                                                                                                                                                                                                            |
| Sleeve Diameter          | 50mm                                                                                                                                                                                                            |
| Sample Time:             | (1)5-7days-lf need customized logo.<br>(2)Within 3 days of existing samples                                                                                                                                     |
| OEM Service:             | Yes                                                                                                                                                                                                             |
| Certification Available: | Yes                                                                                                                                                                                                             |
| Packing details:         | <ol> <li>First each OB bar into a plastic bag</li> <li>Then into a carton while use foam board to fix the space between the OB bar and the carton.</li> <li>At last several cartons into a wood box.</li> </ol> |
| Production Capacity:     | 5000pcs per month                                                                                                                                                                                               |
| Payment Term:            | L/C,T/T,PAYPAL,WESTERN UNION,MONEY GRAM                                                                                                                                                                         |