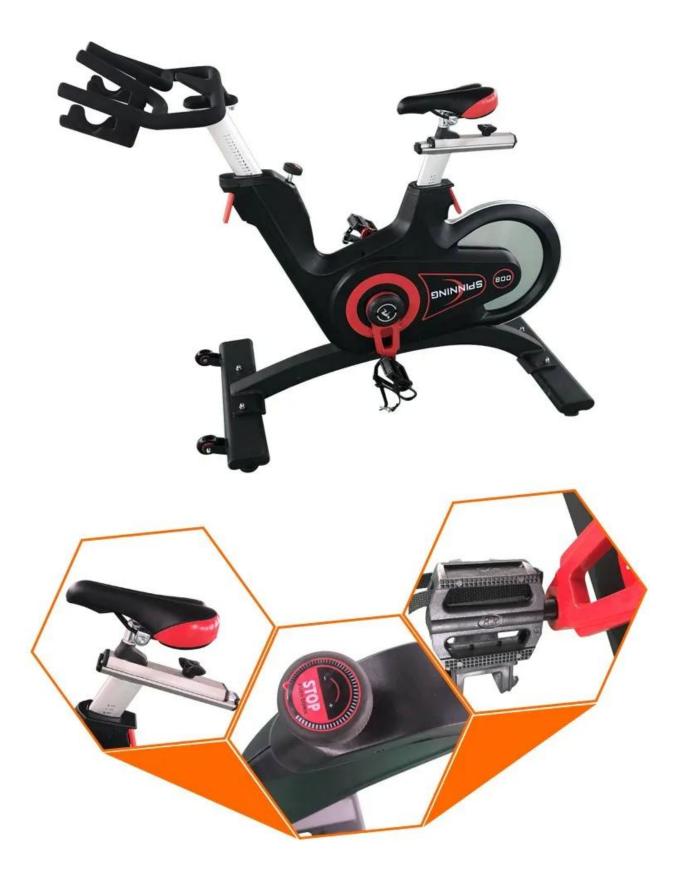

#### TRIANGLE SOLID SCIENTIFIC DESIGN, SAFE AND RELIABLE

Stability is our advantage, riding process to ensure your safety, comfort is our primary task

#### THREE RIDING POSITION ADJUSTMENTS

The front and rear seats can be adjusted, the height can be adjusted and the front and rear seats can also be adjusted, there are more choices of riding space, to meet the needs of different fitness

#### SOLID FINE STEEL FLYWHEEL

Solid fine steel flywheel has high stability, gentle inertia and higher quality

#### NON-SKID FOOT PEDAL

The foot pedal of anti-skid design, grain buffer, safety factor is raised, can rest assured to use

# RESISTANCE ADJUSTMENT, ACCORDING TO THE NEEDS OF EXERCISE TO ADJUST

Brake resistance adjustment, one turn one pull one turn, easy to complete adjustment, left and right unlimited adjustment resistance, brake only press one quick and convenient