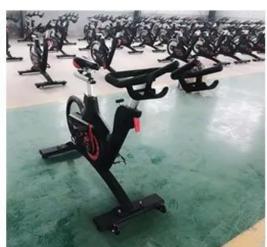

#### NON-SKID FOOT PEDAL

The foot pedal of anti-skid design, grain buffer, safety factor is raised, can rest assured to use

# RESISTANCE ADJUSTMENT, ACCORDING TO THE NEEDS OF EXERCISE TO ADJUST

Brake resistance adjustment, one turn one pull one turn, easy to complete adjustment, left and right unlimited adjustment resistance, brake only press one quick and convenient