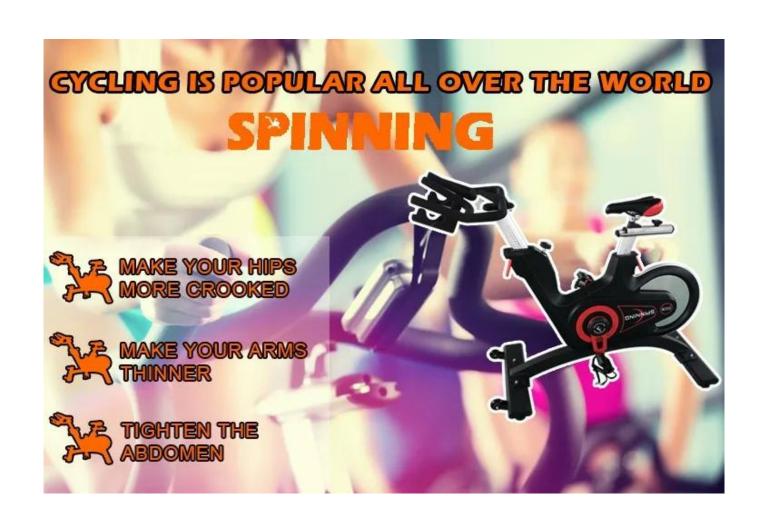

#### TRIANGLE SOLID SCIENTIFIC DESIGN, SAFE AND RELIABLE

Stability is our advantage, riding process to ensure your safety, comfort is our primary task

#### THREE RIDING POSITION ADJUSTMENTS

The front and rear seats can be adjusted, the height can be adjusted and the front and rear seats can also be adjusted, there are more choices of riding space, to meet the needs of different fitness

#### SOLID FINE STEEL FLYWHEEL

Solid fine steel flywheel has high stability, gentle inertia and higher quality

#### NON-SKID FOOT PEDAL

The foot pedal of anti-skid design, grain buffer, safety factor is raised, can rest assured to use

# RESISTANCE ADJUSTMENT, ACCORDING TO THE NEEDS OF EXERCISE TO ADJUST

Brake resistance adjustment, one turn one pull one turn, easy to complete adjustment, left and right unlimited adjustment resistance, brake only press one quick and convenient