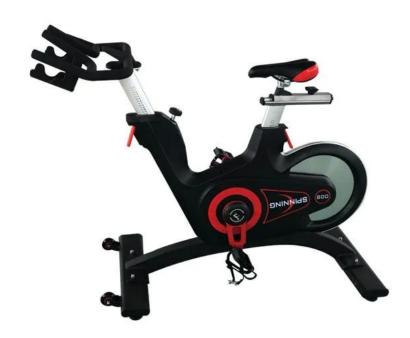

tage, riding process to ensure your safety, comfort is our primary task

#### THREE RIDING POSITION ADJUSTMENTS

The front and rear seats can be adjusted, the height can be adjusted and the front and rear seats can also be adjusted, there are more choices of riding space, to meet the needs of different fitness

#### SOLID FINE STEEL FLYWHEEL

Solid fine steel flywheel has high stability, gentle inertia and higher quality

#### NON-SKID FOOT PEDAL

The foot pedal of anti-skid design, grain buffer, safety factor is raised, can rest assured to use

# RESISTANCE ADJUSTMENT, ACCORDING TO THE NEEDS OF EXERCISE TO ADJUST

Brake resistance adjustment, one turn one pull one turn, easy to complete adjustment, left and right unlimited adjustment resistance, brake only press one quick and convenient



## Our Company



ABOUT US

SHANDONG XINGYA SPORTS FITNESS INC.



Shandong Xingya Sports Fitness is a professional exercise equipment enterprise for development, production and sales of dumbbells, barbells,kettlebell, mats, racks and other rubbercoated and dipping products.

Upon the advanced production equipments and strict quality control system, we supply customers

nice quality products.

Now we have established a solid business relationship with hundreds of customers all over the words, including North America, Europe, the Middle East and Asia.

"Creating value for all customers with innovation and quality"is our changeless promise. We sincerely hope to cooperate with you to develop together in the future.

## Packing & Delivery

































### Contact Us