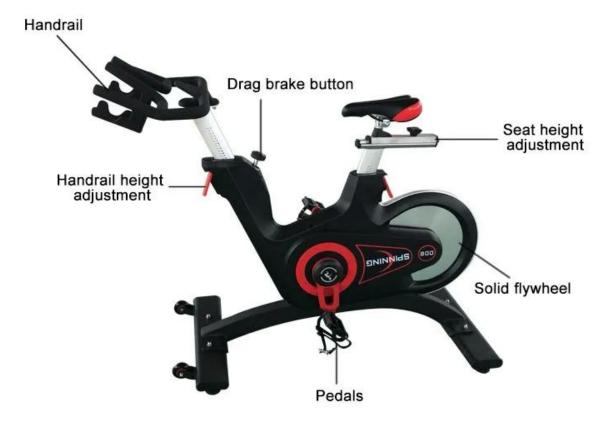

#### TRIANGLE SOLID SCIENTIFIC DESIGN, SAFE AND RELIABLE

Stability is our advantage, riding process to ensure your safety, comfort is our primary task

#### THREE RIDING POSITION ADJUSTMENTS

The front and rear seats can be adjusted, the height can be adjusted and the front and rear seats can also be adjusted, there are more choices of riding space, to meet the needs of different fitness

#### SOLID FINE STEEL FLYWHEEL

Solid fine steel flywheel has high stability, gentle inertia and higher quality

#### NON-SKID FOOT PEDAL

The foot pedal of anti-skid design, grain buffer, safety factor is raised, can rest assured to use

# RESISTANCE ADJUSTMENT, ACCORDING TO THE NEEDS OF EXERCISE TO ADJUST

Brake resistance adjustment, one turn one pull one turn, easy to complete adjustment, left and right unlimited adjustment resistance, brake only press one quick and convenient