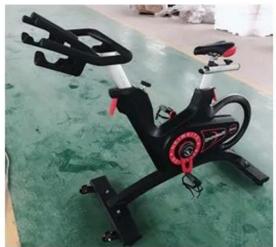

#### THREE RIDING POSITION ADJUSTMENTS

The front and rear seats can be adjusted, the height can be adjusted and the front and rear seats can also be adjusted, there are more choices of riding space, to meet the needs of different fitness

#### SOLID FINE STEEL FLYWHEEL

Solid fine steel flywheel has high stability, gentle inertia and higher quality