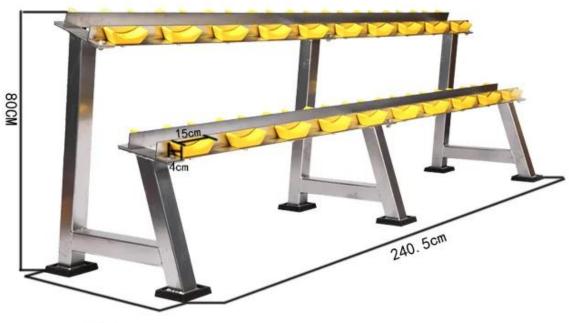

# Product Description



Description of Barbell Set Rack

C o m m ercialFitnessDumBbe出让RaNkGa穿mDumbbellSetwithR a c k

SteMed\_Heuropeace35DatkbbackCustonobogo1M@QsOEMSyeersvice

# Products Show

Weight: 61.18kg/64.22kg Main tube: 60\*60\*2.5mm



60CM









## **Customer Photo**

### **Favorable Comment 1.**

As a dynamic team, we have 12 years experience in this market. So we study hard, leran more from our customer, we hope we can become one of the largest and professional supplier in China in this market.





Favorable Comment 2.

We attended the 124th Canton Fair and the exhibition was very successful. So buyers.why not choose XYsfitness sporting. Choose us, Choose your best supplier.

### **Favorable Comment 3.**

Many many customers in the world are using our products, good feedback pictures below for your reference.



## Packing & Delivery

1.For small gym equipment , each in a PP bag and many into a carton box.

2.Independent packing is for heavy products , each 600-800kg is in a plywood case.not real wood ,okay for