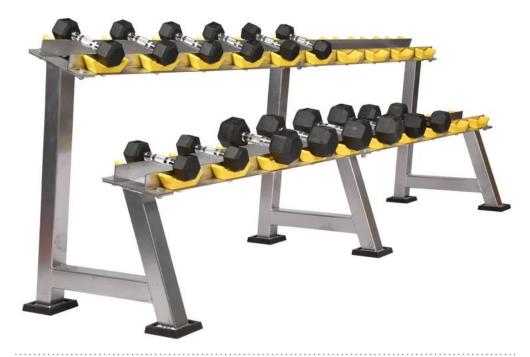

# Product Description



Description of Barbell Set Rack

C o m m ercialFitnessDumBbe出让RaNkGa穿mDumbbellSetwithR a c k

SteMed\_Heuropeace35DatkbbackCustonobogo1M@QsOEMSyeersvice

# Products Show

Weight: 61.18kg/64.22kg Main tube: 60\*60\*2.5mm



60CM









## **Customer Photo**

### **Favorable Comment 1.**

As a dynamic team, we have 12 years experience in this market. So we study hard, leran more from our customer, we hope we can become one of the largest and professional supplier in China in this market.





Favorable Comment 2.

We attended the 124th Canton Fair and the exhibition was very successful. So buyers.why not choose XYsfitness sporting. Choose us, Choose your best supplier.

### **Favorable Comment 3.**

Many many customers in the world are using our products, good feedback pictures below for your reference.



## Packing & Delivery

1.For small gym equipment , each in a PP bag and many into a carton box.

2.Independent packing is for heavy products , each 600-800kg is in a plywood case.not real wood ,okay for delivery t