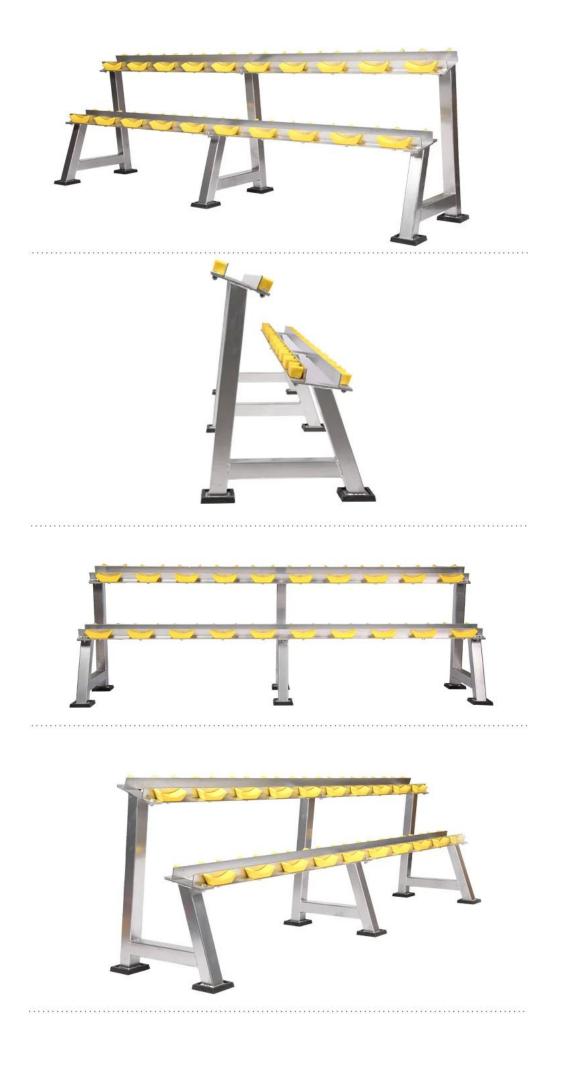

# Product Description



Description of Barbell Set Rack

C o m m ercialFitnessDumBbe出让RaNkGa穿mDumbbellSetwithR a c k

SteMed\_Heuropeace35DatkbbackCustonobogo1M@QsOEMSyeersvice

# Products Show

Weight: 61.18kg/64.22kg Main tube: 60\*60\*2.5mm



60CM









## **Customer Photo**

### **Favorable Comment 1.**

As a dynamic team, we have 12 years experience in this market. So we study hard, leran more from our customer, we hope we can become one of the largest and professional supplier in China in this market.





Favorable Comment 2.

We attended the 124th Canton Fair and the exhibition was very successful. So buyers.why not choose XYsfitness sporting. Choose us, Choose your best supplier.

### **Favorable Comment 3.**

Many many customers in the world are using our products, good feedback pictures below for your reference.



## Packing & Delivery

1.For small gym equipment , each in a PP bag and many into a carton box.

2.Independent packing is for heavy products , each 600-800kg is in a plywood case.not real wood ,okay for delivery