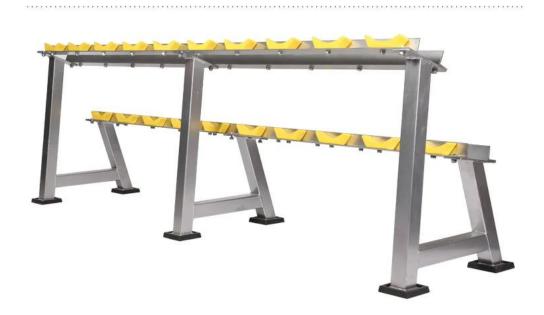

# Product Description



Description of Barbell Set Rack

C o m m ercialFitnessDumBbe出让RaNkGa穿mDumbbellSetwithR a c k

SteMed\_Heuropeace35DatkbbackCustonobogo1M@QsOEMSyeersvice

# Products Show

Weight: 61.18kg/64.22kg Main tube: 60\*60\*2.5mm



60CM









## **Customer Photo**

### **Favorable Comment 1.**

As a dynamic team, we have 12 years experience in this market. So we study hard, leran more from our customer, we hope we can become one of the largest and professional supplier in China in this market.





Favorable Comment 2.

We attended the 124th Canton Fair and the exhibition was very successful. So buyers.why not choose XYsfitness sporting. Choose us, Choose your best supplier.

### **Favorable Comment 3.**

Many many customers in the world are using our products, good feedback pictures below for your reference.



## Packing & Delivery

1.For small gym equipment , each in a PP bag and many into a carton box.

2.Independent packing is for heavy products , each 600-800kg is in a plywood case.not real wood ,okay for delivery to AU