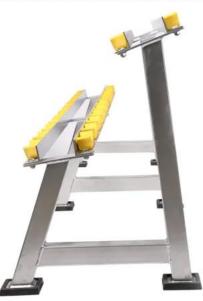

# Product Description



Description of Barbell Set Rack

C o m m ercialFitnessDumBbe出让RaNkGa穿mDumbbellSetwithR a c k

SteMed\_Heuropeace35DatkbbackCustonobogo1M@QsOEMSyeersvice

# Products Show

Weight: 61.18kg/64.22kg Main tube: 60\*60\*2.5mm



60CM









## **Customer Photo**

### **Favorable Comment 1.**

As a dynamic team, we have 12 years experience in this market. So we study hard, leran more from our customer, we hope we can become one of the largest and professional supplier in China in this market.





Favorable Comment 2.

We attended the 124th Canton Fair and the exhibition was very successful. So buyers.why not choose XYsfitness sporting. Choose us, Choose your best supplier.

### **Favorable Comment 3.**

Many many customers in the world are using our products, good feedback pictures below for your reference.



## Packing & Delivery

1.For small gym equipment , each in a PP bag and many into a carton box.

2.Independent packing is for heavy products , each 600-800kg is in a plywood case.not real wood ,okay for delivery to