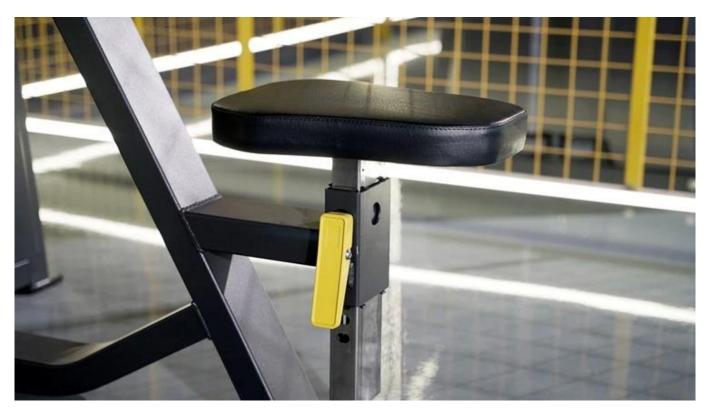

# **Product Description**

- High quality,commercial grade
- Incremental weight
- Clearly indicated adjustments for ease of use
- Wide motion for improved biomechanics