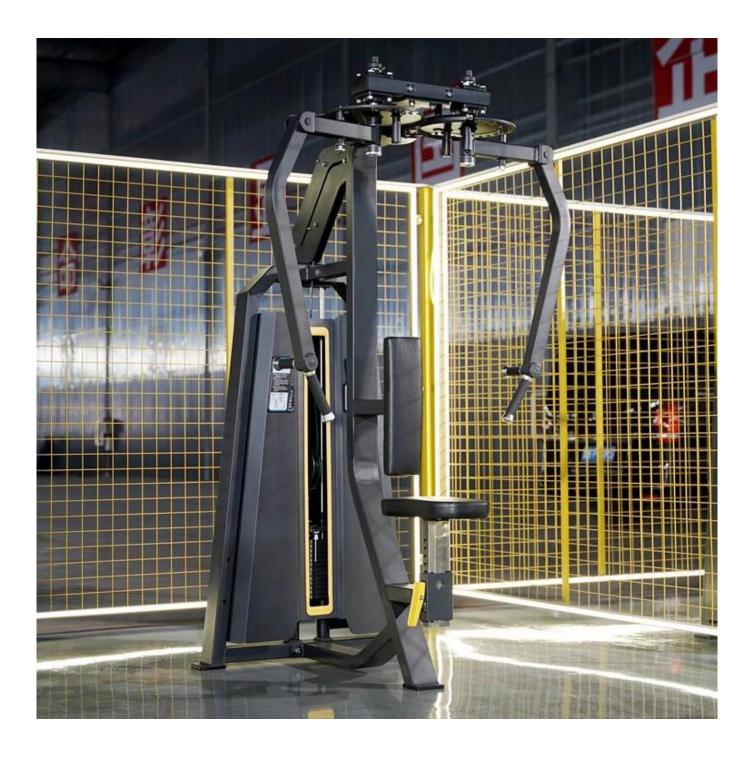

# Fitness Selectorized Pec Fly/Rear Delt Gym Equipment China Wholesale

# **Product Description**

- High quality,commercial grade
- Incremental weight
- Clearly indicated adjustments for ease of use
- Wide motion for improved biomechanics