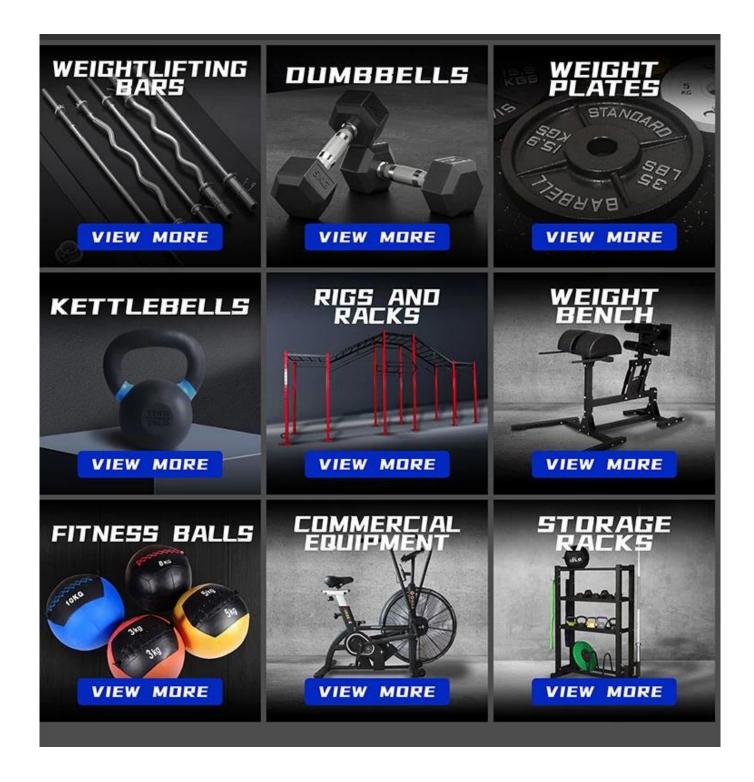

# **Product Specification:**

| <b>Product Name</b> | Ski machine              |
|---------------------|--------------------------|
| Material            | Steel                    |
| Weight              | 37KG                     |
| LOGO                | Customer LOGO acceptable |
| MOQ                 | 5pcs                     |
| OEM Service         | Yes                      |
| Packing             | Plastic bag,foam,carton  |

## **Related Products**



### **About Xingya**

Shandong Xingya Sports Fitness Inc. is a professional exercise equipment enterprise for development, production and sales of rigs,,racks,kettlebells,weight plates and cardio equipment.(ski erg machine commercial suppliers)We have more than 12 years' experience in exporting and 20 years' in producing fitness machines.

Upon the advanced production equipment and strict quality control system,we supply customers nice quality products.

Our company always attend different kinds of fairs. We have the Canton Fair booth every year which is offered by our government. We always go to Australia, Germany, New Zealand, America and Brazil for fitness equipment fairs.

Now we have established a solid business relationship with hundreds of customers all over the words, including N