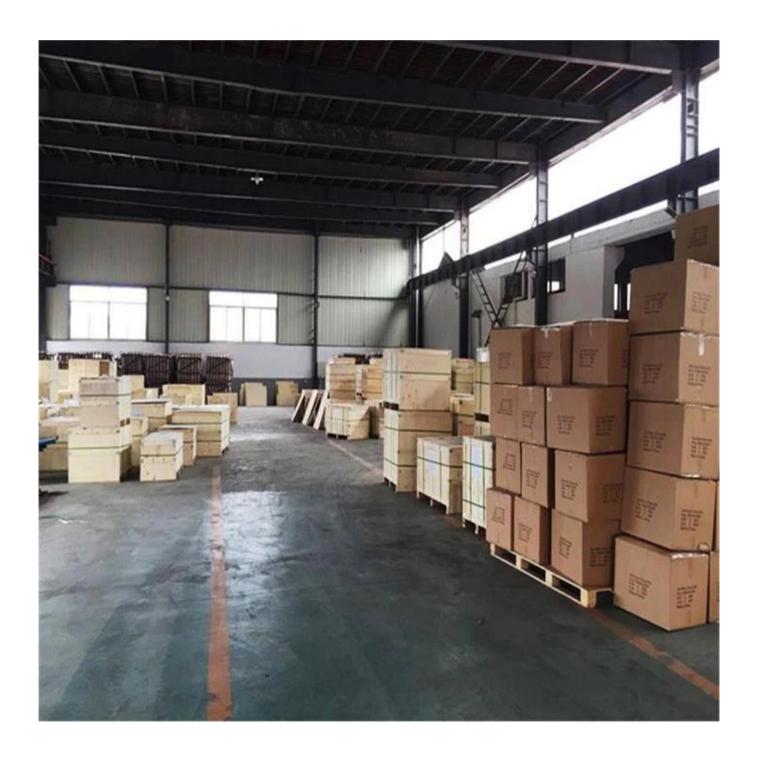

## **Produce Feature**

- 1. Ersatile: Can be used for many different types of exercises to target multiple muscle groups
- 2.Durable: Stable construction supports up to 350 lb; PVC fabric resists tearing from normal use
- 3.Design: 3 orientations allow you to increase or decrease the level of difficulty
- 4.Safe: Won't slip or shift when you jump
- 5.Dimensions: 20" x 24" x 30"; Weight 16 lb





**Our Warehouse** 



## **Our Service**

- 1. Shipment and sample quality tracking includes lifetime .
- 2. Any small problem happening to our product will be solved at the prompt time .
- 3. All your inquiry replied within 24 hours .
- 4. Strictly produce control system and closely cooperate with

strong gym equipment factories

- 5. OEM / ODM orders are welcome .
- 6. High quality service with whole modern team , adding many years export experience .