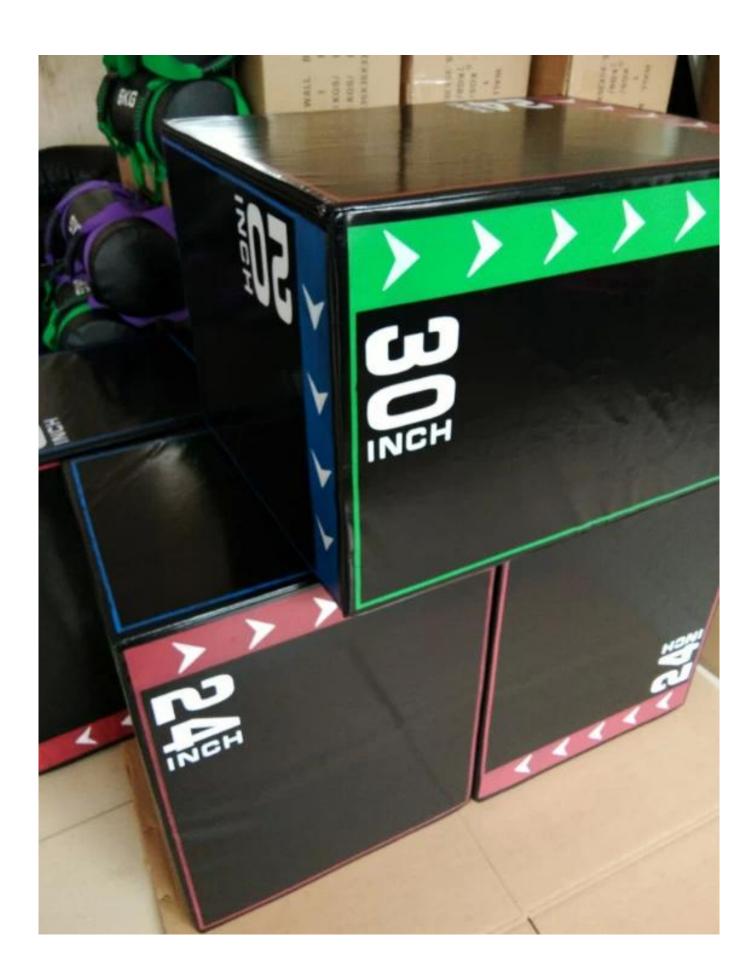

## **Produce Feature**

- 1. Ersatile: Can be used for many different types of exercises to target multiple muscle groups
- 2.Durable: Stable construction supports up to 350 lb; PVC fabric resists tearing from normal use
- 3.Design: 3 orientations allow you to increase or decrease the level of difficulty
- 4.Safe: Won't slip or shift when you jump
- 5.Dimensions: 20" x 24" x 30"; Weight 16 lb