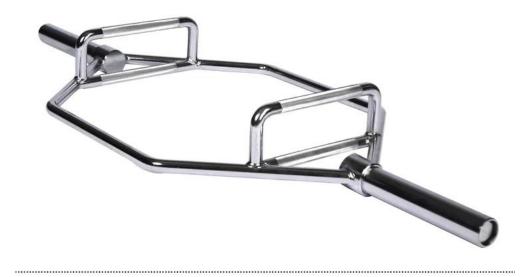

## **Product Description**



Description of Barbell Set Rack

# Products Show



| product standard |       |        |        |         |  |  |
|------------------|-------|--------|--------|---------|--|--|
| length           | width | height | weihht | bearing |  |  |
| 72.8"            | 47.2" | 33.5"  | 28kg   | 500LB   |  |  |
| 81.5"            | 58.5" | 33.5"  | 23kg   | 600LB   |  |  |
| 88.6"            | 21.2" | 33.5"  | 32kg   | 700LB   |  |  |













T 1 . 1 T 1 .





Our Company





**Factory** 

Our Factory

#### Team

Our team



### Packing & Delivery

- 1. For small gym equipment, each in a PP bag and many into a carton box.
- 2.Independent packing is for heavy products, each 600-800kg is in a plywood case.not real wood, okay for delivery to AU and Europe.



### FAQ

#### Q: Are you trading company or manufacturer?

A: We are factory. Welcome to visit our factory.

#### Q: How long is your delivery time?

A: Generally it is 5-10 days if the goods are in stock. or it is 15-20 days if the goods are not in stock, it is according to quantity.

#### Q: Do you provide samples? is it free or extra?

A: Yes, we could offer the sample for free charge but do not pay the cost of freight.

#### Q: What is your terms of payment?

A: