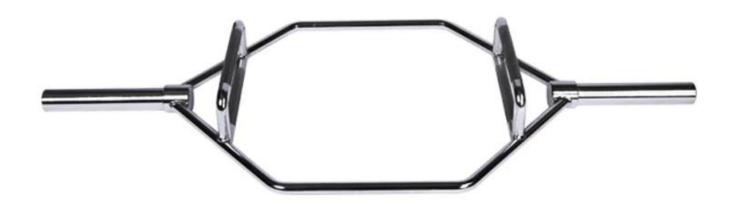

## **Product Description**



Description of Barbell Set Rack

# Products Show



| product standard |       |        |        |         |  |  |
|------------------|-------|--------|--------|---------|--|--|
| length           | width | height | weihht | bearing |  |  |
| 72.8"            | 47.2" | 33.5"  | 28kg   | 500LB   |  |  |
| 81.5"            | 58.5" | 33.5"  | 23kg   | 600LB   |  |  |
| 88.6"            | 21.2" | 33.5"  | 32kg   | 700LB   |  |  |













T 1 . 1 T 1 .





Our Company





**Factory** 

Our Factory

#### Team

Our team



### Packing & Delivery

- 1. For small gym equipment, each in a PP bag and many into a carton box.
- 2.Independent packing is for heavy products, each 600-800kg is in a plywood case.not real wood, okay for delivery to AU and Europe.



### FAQ

#### Q: Are you trading company or manufacturer?

A: We are factory. Welcome