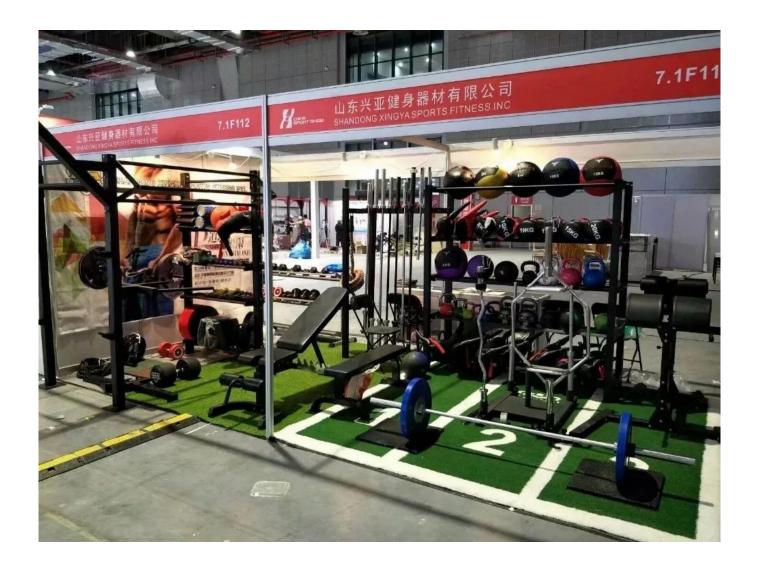

## **Product Description**



Description of Barbell Set Rack

# Products Show



| product standard |       |        |        |         |  |  |
|------------------|-------|--------|--------|---------|--|--|
| length           | width | height | weihht | bearing |  |  |
| 72.8"            | 47.2" | 33.5"  | 28kg   | 500LB   |  |  |
| 81.5"            | 58.5" | 33.5"  | 23kg   | 600LB   |  |  |
| 88.6"            | 21.2" | 33.5"  | 32kg   | 700LB   |  |  |













T 1 . 1 T 1 .





Our Company





**Factory** 

Our Factory

#### Team

Our team



### Packing & Delivery

- 1. For small gym equipment, each in a PP bag and many into a carton box.
- 2.Independent packing is for heavy products, each 600-800kg is in a plywood case.not real wood, okay for delivery to AU and Europe.



### FAQ

#### Q: Are you trading company or manufacturer?

A: We are factory. Welcome to visit our factory.

#### Q: How long is your delivery time?

A: Generally it is 5-10 days if the goods are in stock. or it is 15-20 days if the goods are not in stock, it is according to quantity.

#### Q: Do you provide samples? is it free or extra?

A: Yes, we could offer the sample for free charge but do not pay the cost of freight.

#### Q: What is your terms of payment?

A: Payment<=2000USD, 100% in advance.

Payment>=2000USD, 30% T/T in advance ,balance before sh