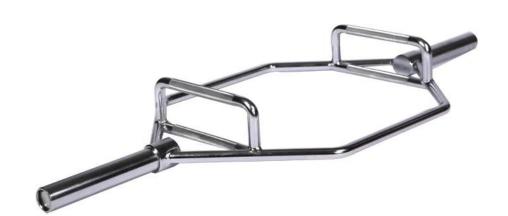

## **Product Description**



Description of Barbell Set Rack

# Products Show



| product standard |       |        |        |         |  |  |
|------------------|-------|--------|--------|---------|--|--|
| length           | width | height | weihht | bearing |  |  |
| 72.8"            | 47.2" | 33.5"  | 28kg   | 500LB   |  |  |
| 81.5"            | 58.5" | 33.5"  | 23kg   | 600LB   |  |  |
| 88.6"            | 21.2" | 33.5"  | 32kg   | 700LB   |  |  |













T 1 . 1 T 1 .





Our Company





**Factory** 

Our Factory

#### Team

Our team



### Packing & Delivery

- 1. For small gym equipment, each in a PP bag and many into a carton box.
- 2.Independent packing is for heavy products, each 600-800kg is in a plywood case.not real wood, okay for delivery to AU and Europe.



### FAQ

#### Q: Are you trading company or manufacturer?

A: We are factory. Welcome to visit our factory.

#### Q: How long is your delivery time?

A: Generally it is 5-10 days if the goods are in stock. or it is 15-20 days if the goods are not in stock, it is according to quantity.

#### Q: Do you provide samples? is it free or extra?

A: Yes, we could offer the sample for free charge but do not pay the cost of freight.

#### Q: What is your terms of payment?

A: Pay