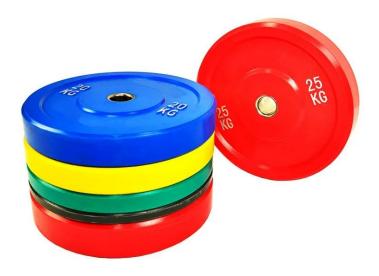

## **Product Description**

Description of Barbell Set Rack

# Products Show

| product standard |       |        |        |         |  |  |
|------------------|-------|--------|--------|---------|--|--|
| length           | width | height | weihht | bearing |  |  |
| 72.8"            | 47.2" | 33.5"  | 28kg   | 500LB   |  |  |
| 81.5"            | 58.5" | 33.5"  | 23kg   | 600LB   |  |  |
| 88.6"            | 21.2" | 33.5"  | 32kg   | 700LB   |  |  |