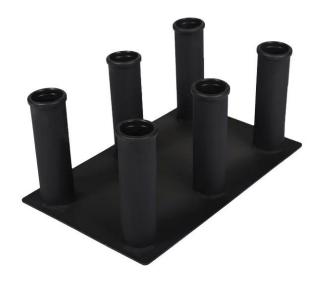

## **Product Description**

Description of Barbell Set Rack

# Products Show

| product standard |       |        |        |         |  |  |
|------------------|-------|--------|--------|---------|--|--|
| length           | width | height | weihht | bearing |  |  |
| 72.8"            | 47.2" | 33.5"  | 28kg   | 500LB   |  |  |
| 81.5"            | 58.5" | 33.5"  | 23kg   | 600LB   |  |  |
| 88.6"            | 21.2" | 33.5"  | 32kg   | 700LB   |  |  |