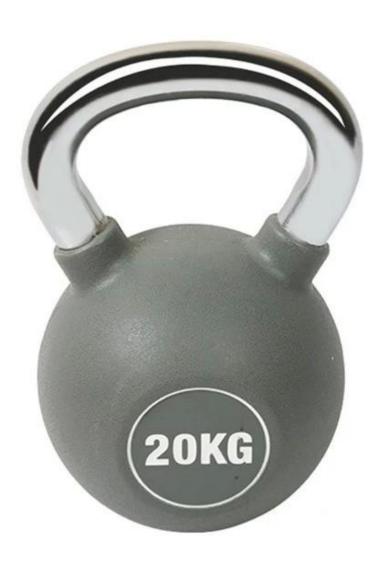

# **Product Specification:**

| Product name  | PU Kettlebell                  |
|---------------|--------------------------------|
| Size          | 2,4,6,8,1032KG                 |
| Material      | Cast Iron                      |
| Color         | Can be appointed               |
| Logo          | OEM,ODM                        |
| Packing       | Polybag & carton & wooden case |
| Delivery time | 30 days                        |
| Payment term  | T/T                            |
| Trade terms   | FOB                            |

# **Product show**











## Package:



# **Related Products**



## **About Xingya**

Shandong Xingya Sports Fitness Inc. is a professional exercise equipment enterprise for development, (**Cast iron kettlebell 16kg suppliers china**) production and sales of rigs,,racks,kettlebells,weight plates and cardio equipment. We have more than 12 years' experience in exporting and 20 years' in producing fitness machines.

Upon the advanced production equipment and strict quality control system,we supply customers nice quality products.

Our company always attend different kinds of fairs. We have the Canton Fair booth every year which is offered by our government. We always go to Australia, Germany, New Zealand, America and Brazil for fitness equipment fairs.

Now we have established a solid business relationship with