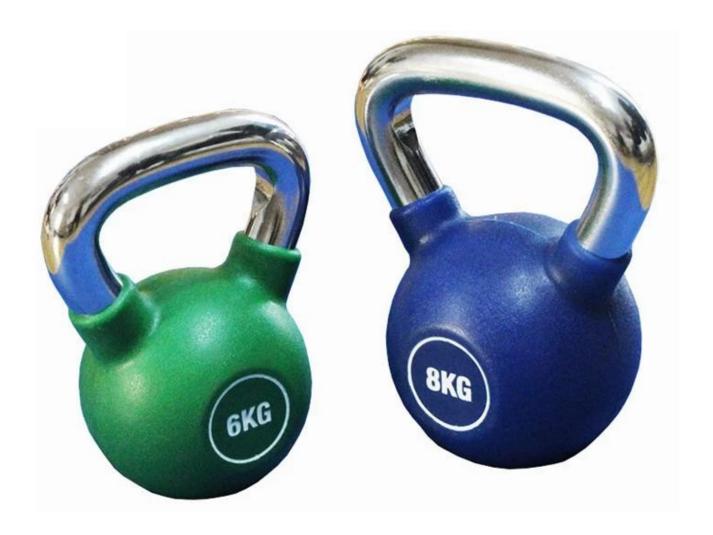

# **Product Specification:**

| Product name  | PU Kettlebell                  |
|---------------|--------------------------------|
| Size          | 2,4,6,8,1032KG                 |
| Material      | Cast Iron                      |
| Color         | Can be appointed               |
| Logo          | OEM,ODM                        |
| Packing       | Polybag & carton & wooden case |
| Delivery time | 30 days                        |
| Payment term  | T/T                            |
| Trade terms   | FOB                            |

# **Product show**











## Package:



# **Related Products**



## **About Xingya**

Shandong Xingya Sports Fitness Inc. is a professional exercise equipment enterprise for development, (**Cast iron kettlebell 16kg suppliers china**) production and sales of rigs,,racks,kettlebells,weight plates and cardio equipment. We have more than 12 years' experience in exporting and 20 years' in producing fitness machines.

Upon the advanced production equipment and strict quality control system,we supply customers nice quality products.

Our company always attend different kinds of fairs. We have the Canton Fair booth every year which is offered by our government. We always go to Australia, Germany, New Zealand, America and Brazil for fitness equipment fairs.

Now we have established a solid business relationship with hu