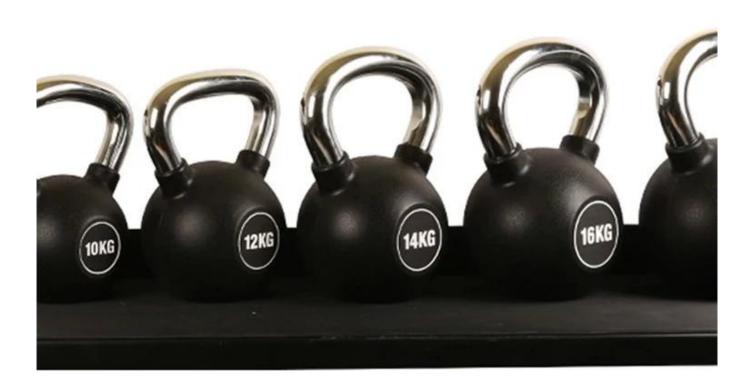

# **Product Specification:**

| Product name  | PU Kettlebell                  |
|---------------|--------------------------------|
| Size          | 2,4,6,8,1032KG                 |
| Material      | Cast Iron                      |
| Color         | Can be appointed               |
| Logo          | OEM,ODM                        |
| Packing       | Polybag & carton & wooden case |
| Delivery time | 30 days                        |
| Payment term  | T/T                            |
| Trade terms   | FOB                            |

# **Product show**











## Package:



# **Related Products**



## **About Xingya**

Shandong Xingya Sports Fitness Inc. is a professional exercise equipment enterprise for development, (**Cast iron kettlebell 16kg suppliers china**) production and sales of rigs,,racks,kettlebells,weight plates and cardio equipment. We have more than 12 years' experience in exporting and 20 years' in producing fitness machines.

Upon the advanced production equipment and strict quality control system,we supply customers nice quality products.

Our company always attend different kinds of fairs. We have the Canton Fair booth every year which is offered by our government. We always go to Australia, Germany, New Zealand, America and Brazil for fitness equipment fairs.

Now we have established a solid business relationship