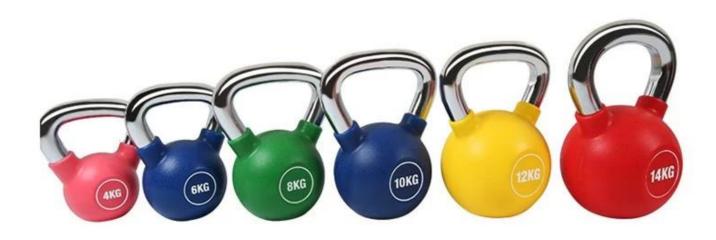

# **Product Specification:**

| Product name  | PU Kettlebell                  |
|---------------|--------------------------------|
| Size          | 2,4,6,8,1032KG                 |
| Material      | Cast Iron                      |
| Color         | Can be appointed               |
| Logo          | OEM,ODM                        |
| Packing       | Polybag & carton & wooden case |
| Delivery time | 30 days                        |
| Payment term  | T/T                            |
| Trade terms   | FOB                            |

# **Product show**











## Package:



# **Related Products**



## **About Xingya**

Shandong Xingya Sports Fitness Inc. is a professional exercise equipment enterprise for development, (**Cast iron kettlebell 16kg suppliers china**) production and sales of rigs,,racks,kettlebells,weight plates and cardio equipment. We have more than 12 years' experience in exporting and 20 years' in producing fitness machines.

Upon the advanced production equipment and strict quality control system,we supply customers nice quality products.

Our company always attend different kinds of fairs. We have the Canton Fair booth every year which is offered by our government. We always go to Australia, Germany, New Zealand, America and Brazil for fitness equipment fairs.

Now we have established a solid business relationship wit