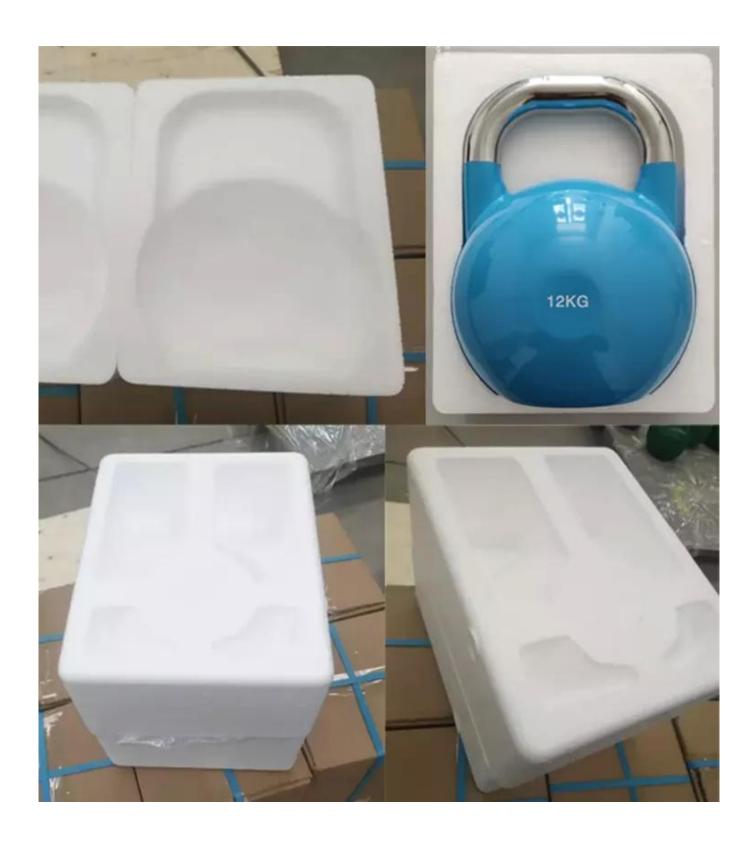

# **Product Specification:**

| Product name  | PU Kettlebell                  |
|---------------|--------------------------------|
| Size          | 2,4,6,8,1032KG                 |
| Material      | Cast Iron                      |
| Color         | Can be appointed               |
| Logo          | OEM,ODM                        |
| Packing       | Polybag & carton & wooden case |
| Delivery time | 30 days                        |
| Payment term  | T/T                            |
| Trade terms   | FOB                            |

# **Product show**











## Package:



# **Related Products**



## **About Xingya**

Shandong Xingya Sports Fitness Inc. is a professional exercise equipment enterprise for development, (**Cast iron kettlebell 16kg suppliers china**) production and sales of rigs,,racks,kettlebells,weight plates and cardio equipment. We have more than 12 years' experience in exporting and 20 years' in producing fitness machines.

Upon the advanced production equipment and strict quality control system,we supply customers nice quality products.

Our company always attend different kinds of fairs. We have the Canton Fair booth every year which is offered by our government. We always go to Australia, Germany, New Zealand, America and Brazil for fitness equipment fairs.

Now we have established a solid business relationship with hundreds of custo