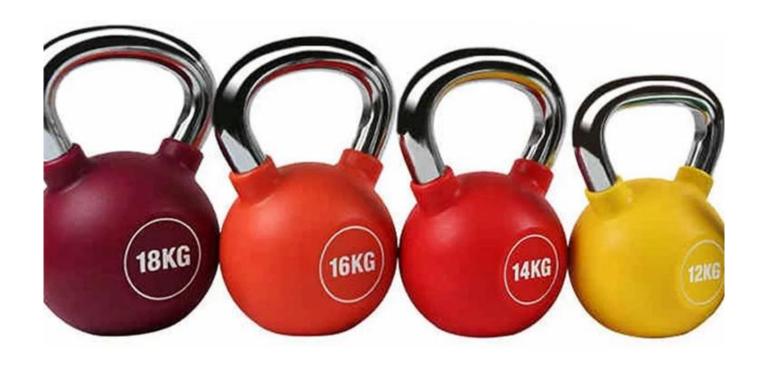

# **Product Specification:**

| Product name  | PU Kettlebell                  |
|---------------|--------------------------------|
| Size          | 2,4,6,8,1032KG                 |
| Material      | Cast Iron                      |
| Color         | Can be appointed               |
| Logo          | OEM,ODM                        |
| Packing       | Polybag & carton & wooden case |
| Delivery time | 30 days                        |
| Payment term  | T/T                            |
| Trade terms   | FOB                            |

# **Product show**











## Package:



# **Related Products**



## **About Xingya**

Shandong Xingya Sports Fitness Inc. is a professional exercise equipment enterprise for development, (**Cast iron kettlebell 16kg suppliers china**) production and sales of rigs,,racks,kettlebells,weight plates and cardio equipment. We have more than 12 years' experience in exporting and 20 years' in producing fitness machines.

Upon the advanced production equipment and strict quality control system,we supply customers nice quality products.

Our company always attend different kinds of fairs. We have the Canton Fair booth every year which is offered by our government. We always go to Australia, Germany, New Zealand, America and Brazil for fitness equipment fairs.

Now we have established a solid business relationship w