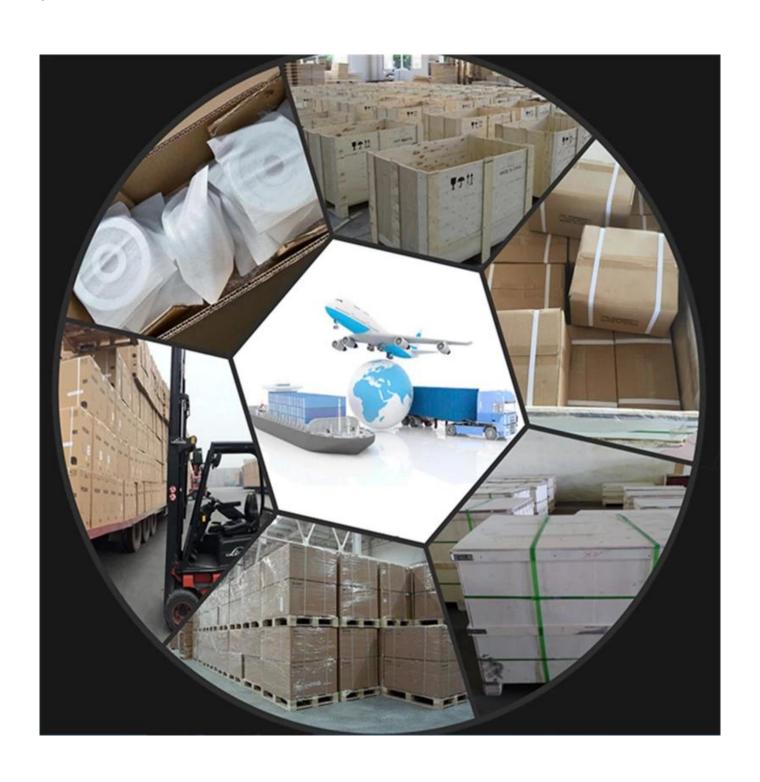

## **Packaging Details:**

- 1. First each component into a plastic bag.
- 2. Then into a carton while use foam board to fix the space between the component and the carton .
- 3. At last several cartons into a wood box .

We sincerely hope to build a nice and long cooperation with you in the future .

Our Warehouse

**Exhibition picture** 

**Picture with customers** 