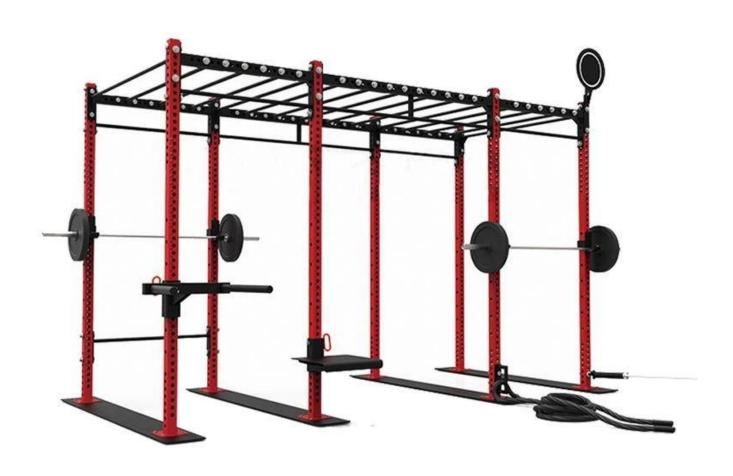

### **Product Features**

| 1. Frame          | 110       | inches | 8  | sets   |
|-------------------|-----------|--------|----|--------|
| <b>Dual Bar-A</b> | <b>45</b> | inches | 4  | sets   |
| <b>Dual Bar-B</b> | <b>72</b> | inches | 2  | sets   |
| Single Bar        | <b>44</b> | inches | 12 | 2 sets |

And other accessories on the CF.

2. Safety points as well as band pegs for positive and negative functional strength training .

### **Product Functions**

- 1. Whether you are training for fitness, conditioning for MMA or Boxing, doing Body Building, or Power-Lifting, this corssfit can handle it.
- 2. The wide walk-in design offers plenty of side-to-side movement for a variety of total body exercises .