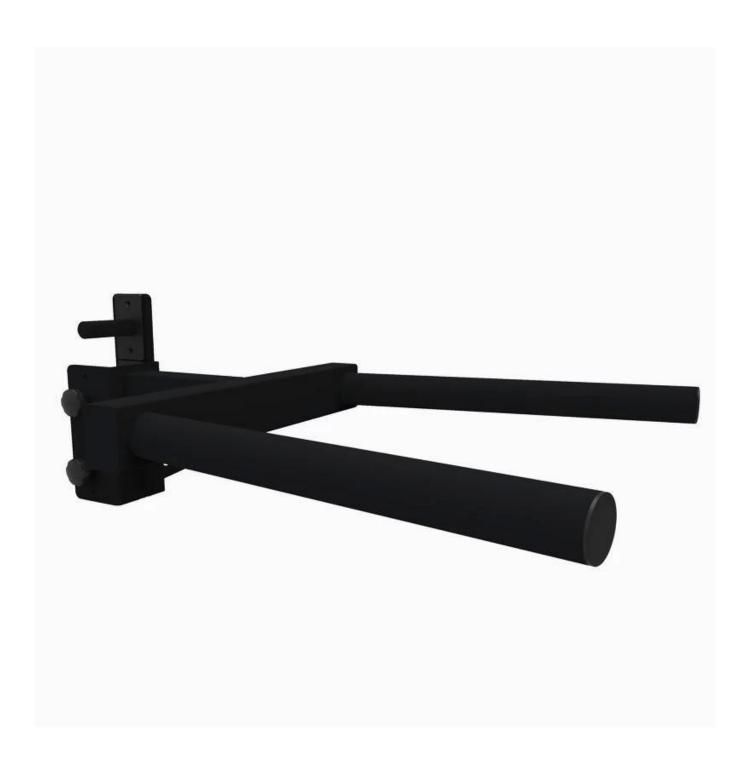

### **Product Features**

| 1. Frame          | 110       | inches | 8  | sets   |
|-------------------|-----------|--------|----|--------|
| <b>Dual Bar-A</b> | <b>45</b> | inches | 4  | sets   |
| <b>Dual Bar-B</b> | <b>72</b> | inches | 2  | sets   |
| Single Bar        | <b>44</b> | inches | 12 | 2 sets |

And other accessories on the CF.

2. Safety points as well as band pegs for positive and negative functional strength training .

### **Product Functions**

- 1. Whether you are training for fitness, conditioning for MMA or Boxing, doing Body Building, or Power-Lifting, this corssfit can handle it.
- 2. The wide walk-in design offers plenty of side-to-side movement for a variety of total body exercises .