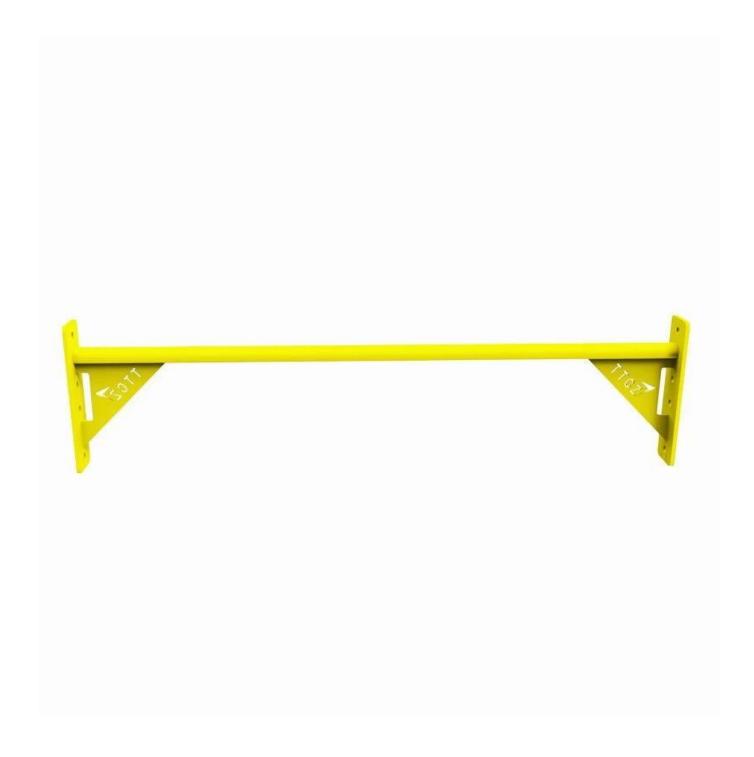

### **Product Features**

| 1. Frame          | 110       | inches | 8  | sets   |
|-------------------|-----------|--------|----|--------|
| <b>Dual Bar-A</b> | <b>45</b> | inches | 4  | sets   |
| <b>Dual Bar-B</b> | <b>72</b> | inches | 2  | sets   |
| Single Bar        | <b>44</b> | inches | 12 | 2 sets |

And other accessories on the CF.

2. Safety points as well as band pegs for positive and negative functional strength training .

### **Product Functions**

- 1. Whether you are training for fitness, conditioning for MMA or Boxing, doing Body Building, or Power-Lifting, this corssfit can handle it.
- 2. The wide walk-in design offers plenty of side-to-side movement for a variety of total body exercises .