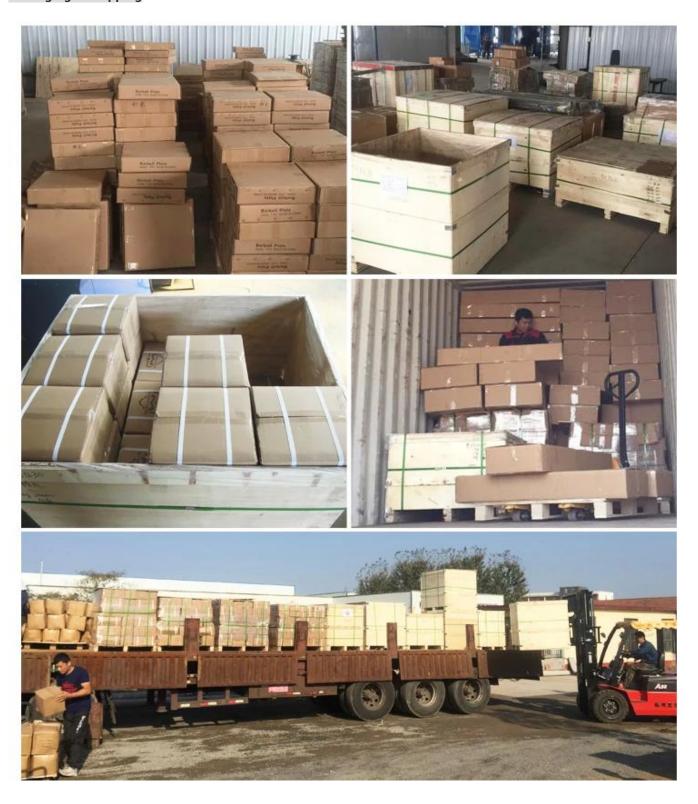

tion**



Shandong Liaocheng Zhongxing Fitness Equipment Co., Ltd. is a professional manufacturer and global exporter specializing in steel pipe and many kinds of rig & racks manufacture and exportation. Our company has been engaged in export business for more than 12 years. We can provide all kinds of steel pipe and the racks used in commercial gym, such as rig&racks, power racks, squat racks, GHD machine, weightlifting gym bench, fitness dog sled, and storage racks.

We promise "complete specifications, prompt delivery, high quality, competitive price". If you are interested in our products, please feel free to contact us. We warmly welcome friends and cooperators from all over the world.



Testing equipment



Exhibition



# Feedback & Case



Customer case



# Packaging & Shipping



### Q1: Can I negotiate the prices?

A1 : Yes , we may launch some promotion that more discount would be granted sometimes . We may grant discount tor FCL of mixed products or bulk orders of individual products .

Q2: What is the minimum order quantity?

A2: We can accept small orders, prices will be higher, though.

Q3: How long do you take for production and delivery?

A3 : Please comfirm the order quantity , delivery time when you are ready to place an order .

Normally we need 3-4 working days to produce after receive your deposit and all order details are confirmed for regular designs and models .

Transportation by sea or air , Customs Clearance and inland transportation will need , another 20-30 days . So please place orders in advance to make sure you have products to on busy sea