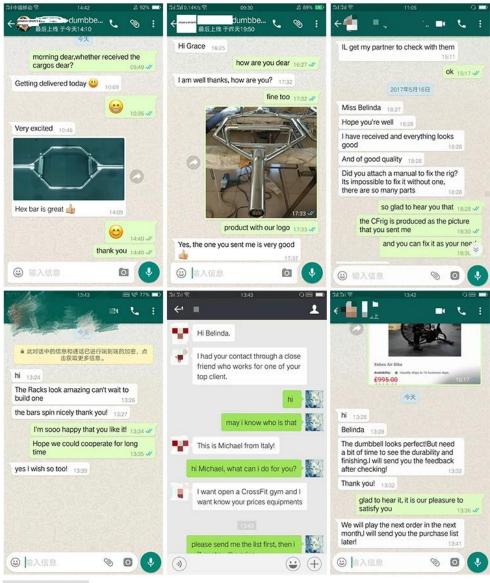

rack accessories
GHD

### **Company Information**



Shandong Liaocheng Zhongxing Fitness Equipment Co., Ltd. is a professional manufacturer and global exporter specializing in steel pipe and many kinds of rig & racks manufacture and exportation. Our company has been engaged in export business for more than 12 years. We can provide all kinds of steel pipe and the racks used in commercial gym, such as rig&racks, power racks, squat racks, GHD machine, weightlifting gym bench, fitness dog sled, and storage racks.

We promise "complete specifications, prompt delivery, high quality, competitive price". If you are interested in our products, please feel free to contact us. We warmly welcome friends and cooperators from all over the world.



Testing equipment



Exhibition



# Feedback & Case



Customer case



# Packaging & Shipping



### Q1: Can I negotiate the prices?

A1 : Yes , we may launch some promotion that more discount would be granted sometimes . We may grant discount tor FCL of mixed products or bulk orders of individual products .

Q2: What is the minimum order quantity?

A2: We can accept small orders, prices will be higher, though.

Q3: How long do you take for production and delivery?

A3 : Please comfirm the order quantity , delivery time when you are ready to place an order .

Normally we need 3-4 working days to produce after receive your deposit and all order details are confirmed for regular designs and models .

Transportation by sea or air , Customs Clearance and inland transportation will need , another 20-30 days . So please place orders in advance to