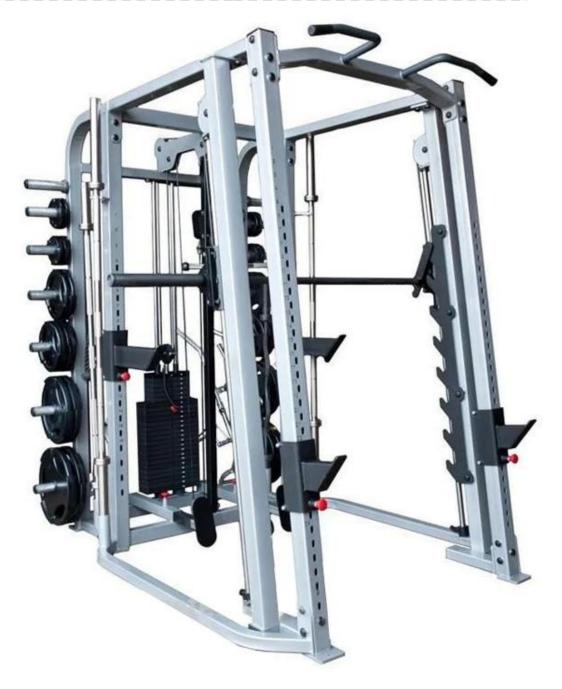

# Gym 10 Barbell Bars Stand Storage Rack Adjustable Squat Rack

| Product name    | Barbell bar stand storage rack |
|-----------------|--------------------------------|
| Product size    | 85*75*118cm                    |
| Steel tube size | 50*50*2.0mm                    |
| Weight          | 23kg                           |
| Package size    | 121*75*10.5cm                  |
| Hold capacity   | 10 barbell bars                |