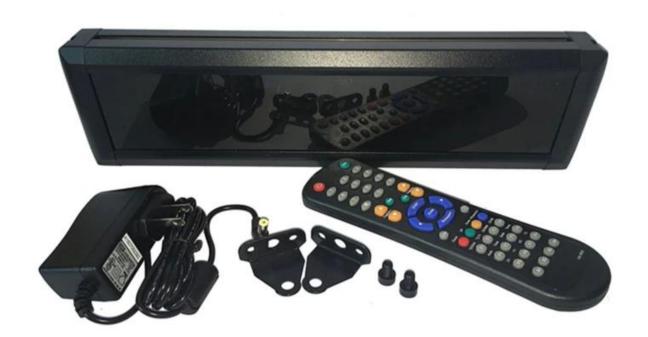

#### **Product Function**

- 1. Setting interval timing modes as you like . Specially designed for personal-setting modes , 10 different groups of alternate timing modes it will run & cycle from the first group to the last one automatically as your pre-settings .
- 2. Fixed-setted quick interval timing modes, quick fixed setting modes is very convenient by one button directly.
- 3. IR remote control, can control the timer within 5 meters.