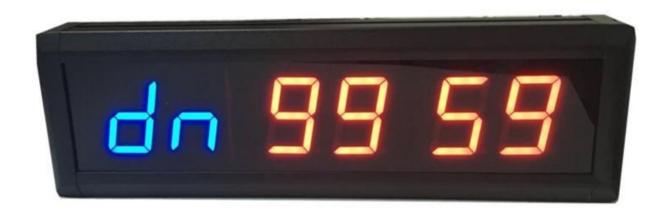

#### **Produce Feature**

- 1. Clock: HH:MM format 12/24H
- 2. Stopwatch: MM:SS:ss(1/10s)(1/100 s) format from 00:00:00 up to 99:59:99
- 3. Countdown/ up :MM:SS from 00:00 up to 99:59

#### **Product Function**

- 1. Setting interval timing modes as you like . Specially designed for personal-setting modes , 10 different groups of alternate timing modes it will run & cycle from the first group to the last one automatically as your pre-settings .
- 2. Fixed-setted quick interval timing modes, quick fixed setting modes is very convenient by one button directly.
- 3. IR remote control, can control the timer within 5 meters.