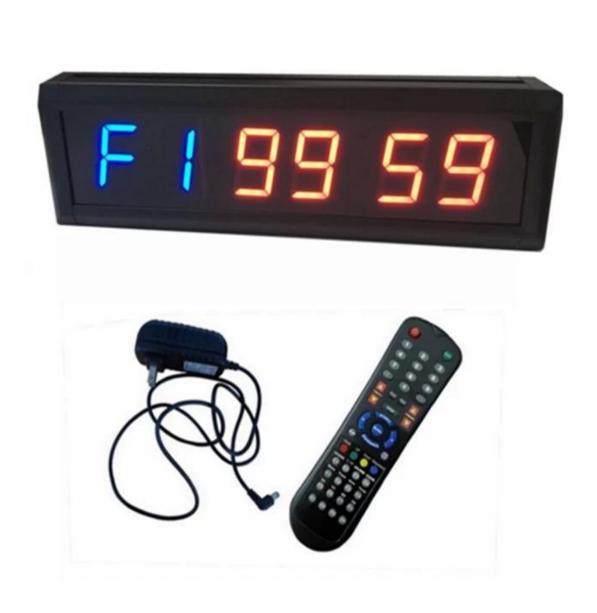

#### **Produce Feature**

- 1. Clock: HH:MM format 12/24H
- 2. Stopwatch: MM:SS:ss(1/10s)(1/100 s) format from 00:00:00 up to 99:59:99
- 3. Countdown/ up :MM:SS from 00:00 up to 99:59

#### **Product Function**

- 1. Setting interval timing modes as you like . Specially designed for personal-setting modes , 10 different groups of alternate timing modes it will run & cycle from the first group to the last one automatically as your pre-settings .
- 2. Fixed-setted quick interval timing modes, quick fixed setting modes is very convenient by one button directly.
- 3. IR remote control, can control the timer within 5 meters.