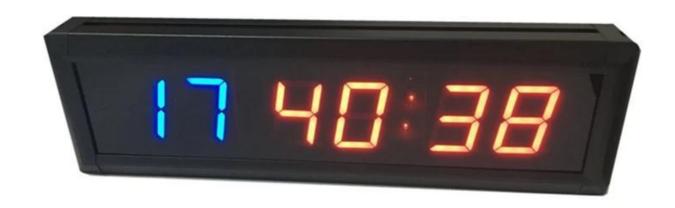

#### **Produce Feature**

- 1. Clock: HH:MM format 12/24H
- 2. Stopwatch: MM:SS:ss(1/10s)(1/100 s) format from 00:00:00 up to 99:59:99
- 3. Countdown/ up :MM:SS from 00:00 up to 99:59

#### **Product Function**

- 1. Setting interval timing modes as you like . Specially designed for personal-setting modes , 10 different groups of alternate timing modes it will run & cycle from the first group to the last one automatically as your pre-settings .
- 2. Fixed-setted quick interval timing modes, quick fixed setting modes is very convenient by one button directly.
- 3. IR remote control, can control the timer within 5 meters.