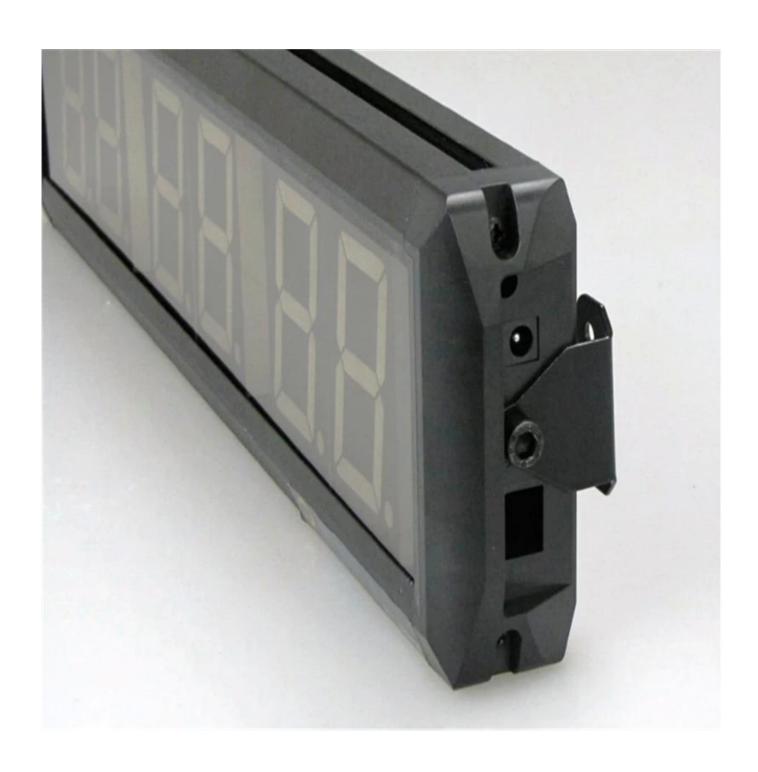

#### **Produce Feature**

- 1. Clock: HH:MM format 12/24H
- 2. Stopwatch: MM:SS:ss(1/10s)(1/100 s) format from 00:00:00 up to 99:59:99
- 3. Countdown/ up :MM:SS from 00:00 up to 99:59

#### **Product Function**

- 1. Setting interval timing modes as you like . Specially designed for personal-setting modes , 10 different groups of alternate timing modes it will run & cycle from the first group to the last one automatically as your pre-settings .
- 2. Fixed-setted quick interval timing modes, quick fixed setting modes is very convenient by one button directly.
- 3. IR remote control, can control the timer within 5 meters.