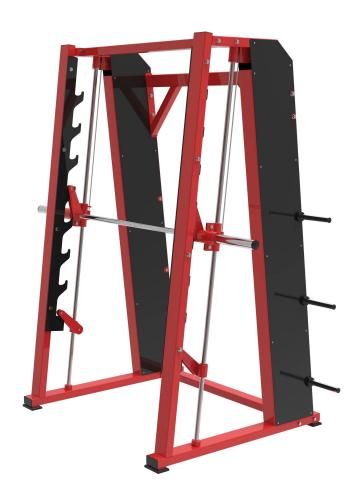

# **Product Description**

- Smith machine
- Fitness equipment
- Leg muscle training
- Strength building
- Gym apparatus