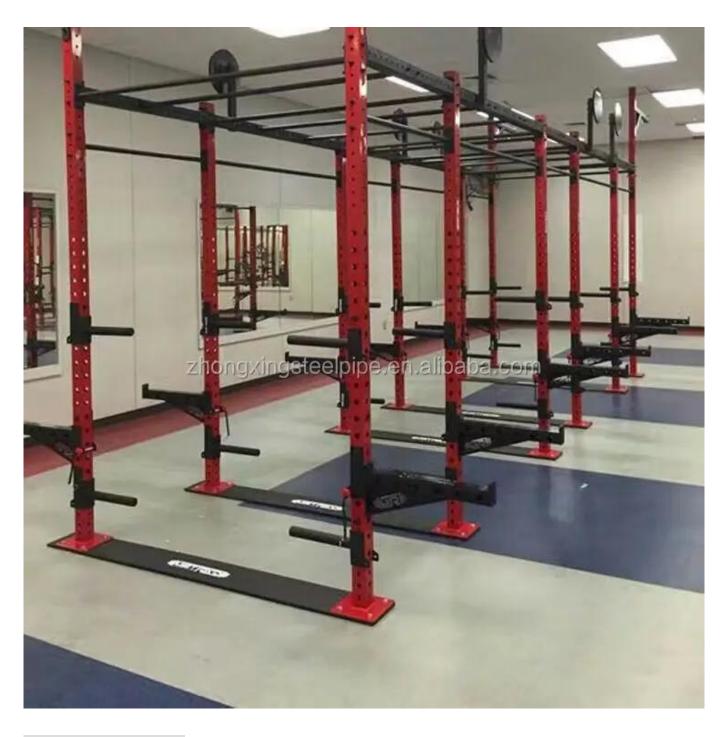

## Gym Equipment Fitness Training Monster Monkey Rig Pull Up Rack

| 1. Material:                | Steel                                           |
|-----------------------------|-------------------------------------------------|
| 2. Color:                   | Normal Black                                    |
| 3. Size:                    | Free design                                     |
| 4. Logo:                    | Cutomized logo available on Rig                 |
| 5. MOQ:                     | 1-10sets                                        |
| 6. Sample Time:             | (1)3-7 working days-If need customized logo.    |
|                             | (2)within 2 working days- for existing samples  |
| 7. OEM Service:             | Yes                                             |
| 8. Certification Available: | Yes                                             |
| 9. Packing details:         | Independent packaging                           |
| 10. Production Capacity:    | 200set per month                                |
| 11. Payment Term            | (1) L/C,T/T,D/P,PAYPAL,WESTERN UNION,MONEY GRAM |