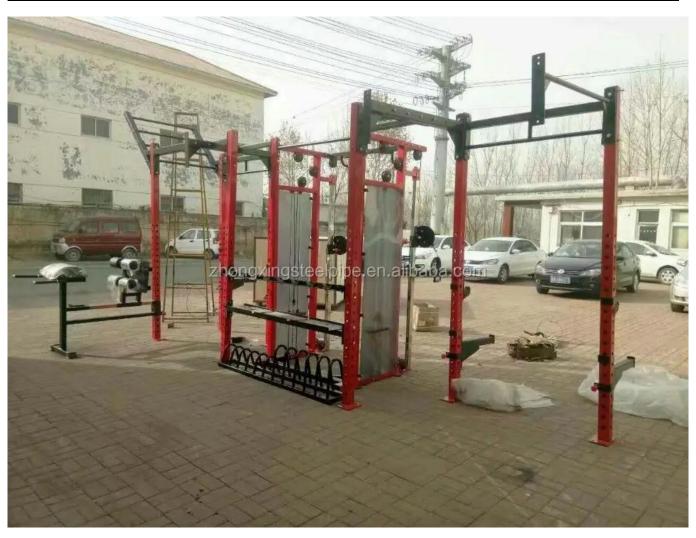

## Gym Equipment Fitness Training Monster Monkey Rig Pull Up Rack

| 1. Material:                | Steel                                           |
|-----------------------------|-------------------------------------------------|
| 2. Color:                   | Normal Black                                    |
| 3. Size:                    | Free design                                     |
| 4. Logo:                    | Cutomized logo available on Rig                 |
| 5. MOQ:                     | 1-10sets                                        |
| 6. Sample Time:             | (1)3-7 working days-If need customized logo.    |
|                             | (2)within 2 working days- for existing samples  |
| 7. OEM Service:             | Yes                                             |
| 8. Certification Available: | Yes                                             |
| 9. Packing details:         | Independent packaging                           |
| 10. Production Capacity:    | 200set per month                                |
| 11. Payment Term            | (1) L/C,T/T,D/P,PAYPAL,WESTERN UNION,MONEY GRAM |