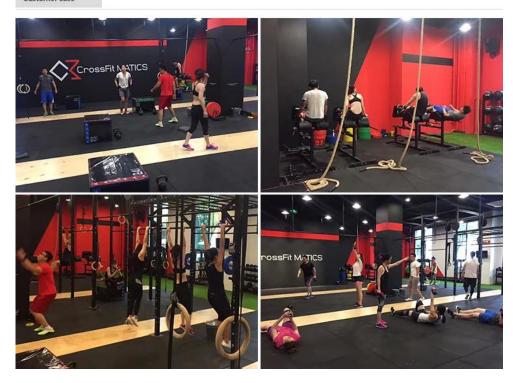

|





**Company Information** 



Shandong Liaocheng Zhongxing Fitness Equipment Co., Ltd. is a professional manufacturer and global exporter specializing in steel pipe and many kinds of rig & racks manufacture and exportation. Our company has been engaged in export business for more than 12 years. We can provide all kinds of steel pipe and the racks used in commercial gym, such as rig&racks, power racks, squat racks, GHD machine, weightlifting gym bench, fitness dog sled, and storage racks.

We promise "complete specifications, prompt delivery, high quality, competitive price". If you are interested in our products, please feel free to contact us. We warmly welcome friends and cooperators from all over the world.



Testing equipment



Exhibition



## Feedback & Case



Customer case



## **Packaging & Shipping**

Pastic bag --paper carton

Softy individual package with standard export carton box or according to customer's requirement.

For full container order, leadtime about 25 days.

Shipment and sample quality tracking includes lifetime