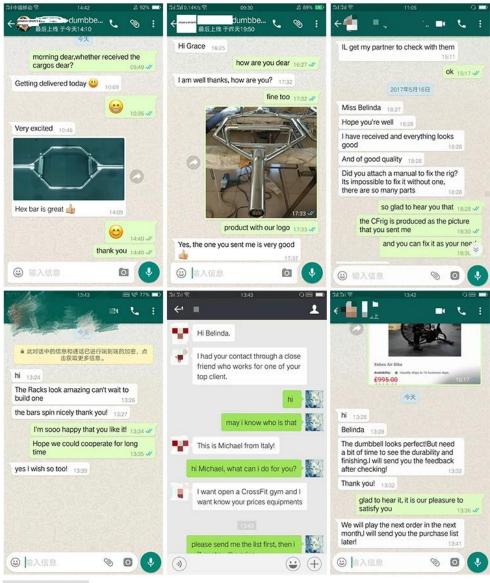

UNION,MONEY GRAM |





**Company Information** 



Shandong Liaocheng Zhongxing Fitness Equipment Co., Ltd. is a professional manufacturer and global exporter specializing in steel pipe and many kinds of rig & racks manufacture and exportation. Our company has been engaged in export business for more than 12 years. We can provide all kinds of steel pipe and the racks used in commercial gym, such as rig&racks, power racks, squat racks, GHD machine, weightlifting gym bench, fitness dog sled, and storage racks.

We promise "complete specifications, prompt delivery, high quality, competitive price". If you are interested in our products, please feel free to contact us. We warmly welcome friends and cooperators from all over the world.



Testing equipment



Exhibition



## Feedback & Case



Customer case



## **Packaging & Shipping**

Pastic bag --paper carton

Softy individual package with standard export carton box or according to customer's requirement.

For full container order, leadtime about 25 days.

Shipment and sample quality tracking includes lifetime