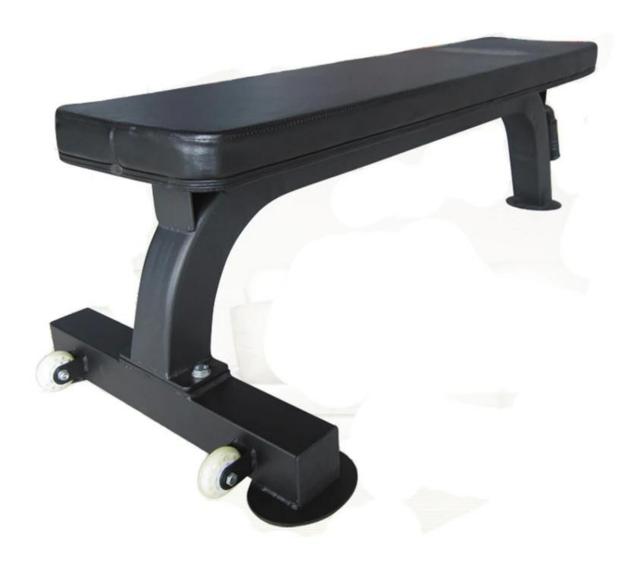

# Gym Equipment Hot Dumbbell Bench Customized Black Flat Bench

| Material                 | Steel tube                      |
|--------------------------|---------------------------------|
| MOQ                      | 100PCS                          |
| LOGO                     | Customized logo                 |
| Sample time              | Within 7 days                   |
| rig manuacturer          | YES                             |
| Regular Product Features | 145*58*42cm                     |
| Specification            | According to Customers Requests |
| Payment                  | L/C T/T and others              |

gym bench