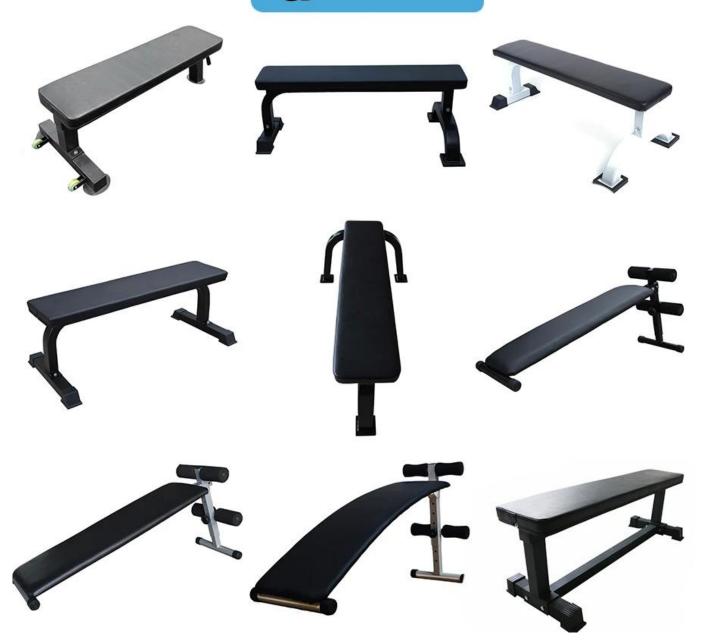

# Gym Equipment Hot Dumbbell Bench Customized Black Flat Bench

| Material                 | Steel tube                      |
|--------------------------|---------------------------------|
| MOQ                      | 100PCS                          |
| LOGO                     | Customized logo                 |
| Sample time              | Within 7 days                   |
| rig manuacturer          | YES                             |
| Regular Product Features | 145*58*42cm                     |
| Specification            | According to Customers Requests |
| Payment                  | L/C T/T and others              |

gym bench