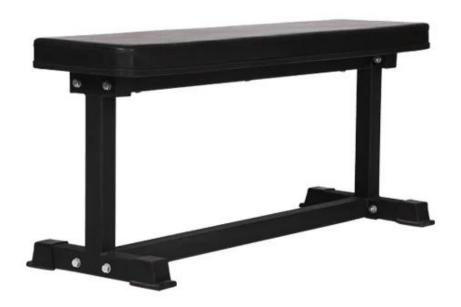

## **Products Show**

Weight:25kg

Main tube:

50\*50\*3.0mm

## Flat bench

- •The flat bench is made of 50\*50\*3.0mm steel, with thicker supporting frame, thicker panel and greater bearing capacity. The panel is made of environment-friendly PU leather, which is wear-resistant, anti-crack, comfortable, anti-sweat and anti-scratch
- ·Each part is equipped with anti-skid screws, which are fixed with anti-skid screws. There is no need to worry about shaking in the movement to ensure the safety of the product. The bottom adopts threaded foot sleeve, which can effectively prevent slip, dryness and scratch