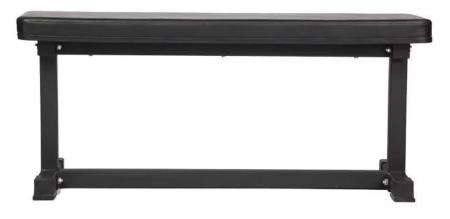

## Flat bench

- •The flat bench is made of 50\*50\*3.0mm steel, with thicker supporting frame, thicker panel and greater bearing capacity. The panel is made of environment-friendly PU leather, which is wear-resistant, anti-crack, comfortable, anti-sweat and anti-scratch
- ·Each part is equipped with anti-skid screws, which are fixed with anti-skid screws. There is no need to worry about shaking in the movement to ensure the safety of the product. The bottom adopts threaded foot sleeve, which can effectively prevent slip, dryness and scratch