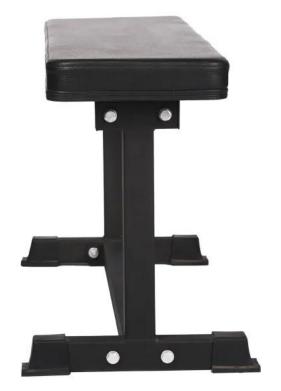

## Flat bench

- •The flat bench is made of 50\*50\*3.0mm steel, with thicker supporting frame, thicker panel and greater bearing capacity. The panel is made of environment-friendly PU leather, which is wear-resistant, anti-crack, comfortable, anti-sweat and anti-scratch
- ·Each part is equipped with anti-skid screws, which are fixed with anti-skid screws. There is no need to worry about shaking in the movement to ensure the safety of the product. The bottom adopts threaded foot sleeve, which can effectively prevent slip, dryness and scratch