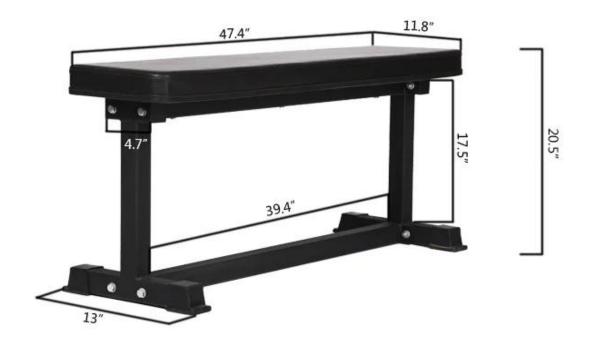

## **Products Show**

Weight:25kg

Main tube:

50\*50\*3.0mm

## Flat bench

- •The flat bench is made of 50\*50\*3.0mm steel, with thicker supporting frame, thicker panel and greater bearing capacity. The panel is made of environment-friendly PU leather, which is wear-resistant, anti-crack, comfortable, anti-sweat and anti-scratch
- ·Each part is equipped with anti-skid screws, which are fixed with anti-skid screws. There is no need to worry about shaking in the movement to ensure the safety of the product. The bottom adopts threaded foot sleeve, which can effectively prevent slip, dryness and scratch