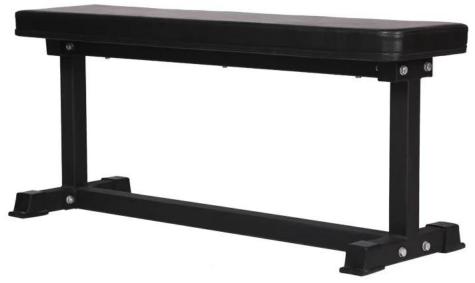

## Flat bench

- •The flat bench is made of 50\*50\*3.0mm steel, with thicker supporting frame, thicker panel and greater bearing capacity. The panel is made of environment-friendly PU leather, which is wear-resistant, anti-crack, comfortable, anti-sweat and anti-scratch
- ·Each part is equipped with anti-skid screws, which are fixed with anti-skid screws. There is no need to worry about shaking in the movement to ensure the safety of the product. The bottom adopts threaded foot sleeve, which can effectively prevent slip, dryness and scratch