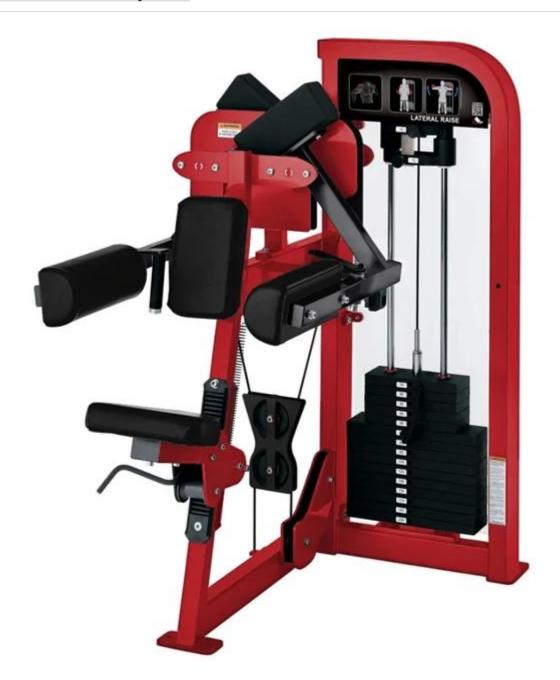

# Gym machine lateral rise fitness selectorized equipment manufacturer

### **Product Description**