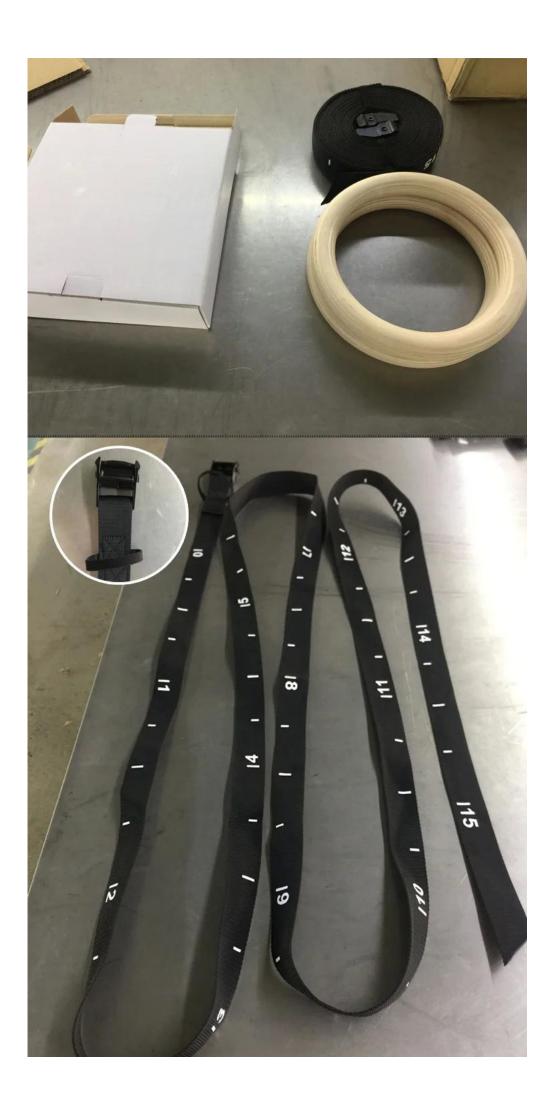

#### **Product Description**

- XYSFITNESS wooden gym rings are made from heavy duty baltic birch wood rings rated at 600 lbs with a grip diameter of 32mm for competition level and a superior natural grip
- Can be used in the gym, your home, hotel, and even the park
- Supports such exercises as push-ups, iron cross, dips, pull-ups, and more

### Chinese factory birch wooden rings

**Our Services** 

Gym fitness equipment birch wooden rings

We are the original factory, we can accept OEM and ODM orders

We have big stock products in our warehouse, so every order can be delivered within 7-10 days