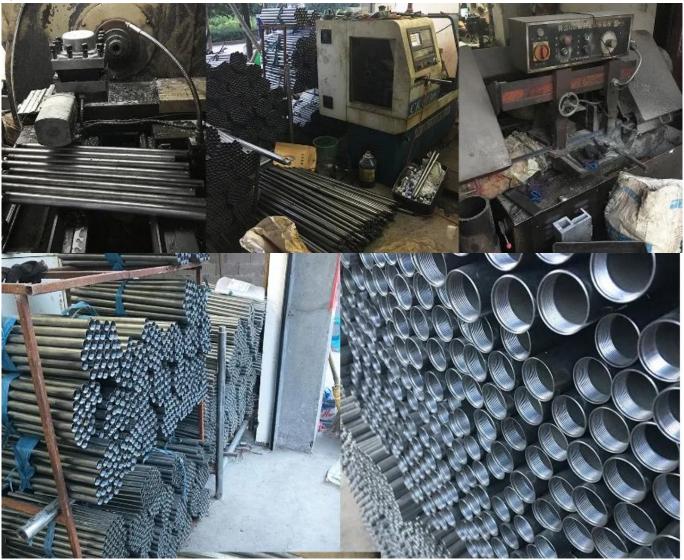

## 1,Description

Multi-functional indoor household split single parallel bars, factory outlets, each with a installation

Installed Size: 60 \* 38 \* 77cm

Steel tube: main rod outer 42mm bottom bar 50mm thick 2.0mm

Color: Yellow. (100 or more can be customized color)

Gross Weight: 9.2 kg / set Net weight: 8.5 kg / set

Packing: 5 layers plus cardboard / set

Packing size: 67 \* 67 \* 10cm

Double bar arm flexion and extension action, can increase your bench press, even the whole upper body strength. This training program not only increases your upper body strength and muscle mass, but also increases your bench press force.

## 2, Production line







3,Detailed pictures

## Product instruction

Name: multifunction Fitness parallel bars

Size:38\*60\*77(cm)

Weight:8kg

Matieral:Thickening steel tube



## Feature:

1, Non-slip socks, collodion armrest.



2,Following the tool knife



3,Thread MATS



4,Anti-skid screw



5,thickening steel tube



6,High quality foam armrest