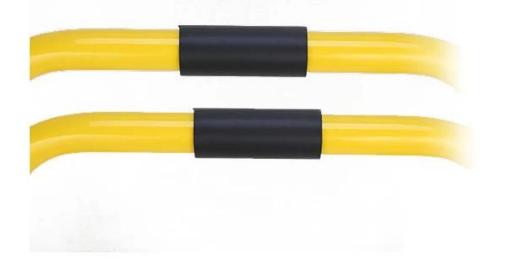

## Feature:

1, Non-slip socks, collodion armrest.

2,Following the tool knife

3,Thread MATS

4,Anti-skid screw

5,thickening steel tube

6,High quality foam armrest