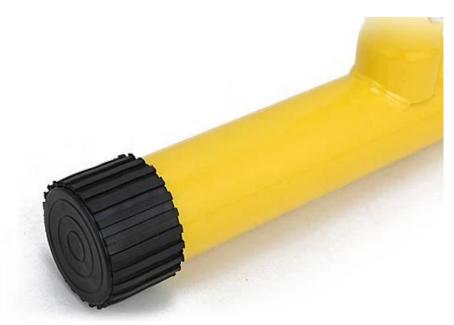

## Feature:

1, Non-slip socks, collodion armrest.

2,Following the tool knife

3,Thread MATS

4,Anti-skid screw

5,thickening steel tube

6,High quality foam armrest