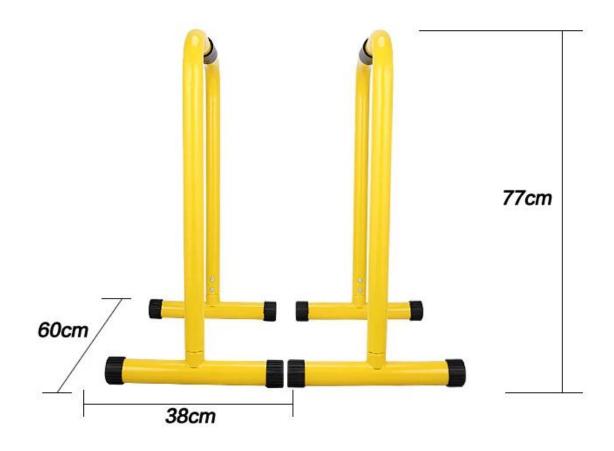

## 1,Description

Multi-functional indoor household split single parallel bars, factory outlets, each with a installation

Installed Size: 60 \* 38 \* 77cm

Steel tube: main rod outer 42mm bottom bar 50mm thick 2.0mm

## Product instruction

Name: multifunction Fitness parallel bars

Size:38\*60\*77(cm)

Weight:8kg

Matieral:Thickening steel tube