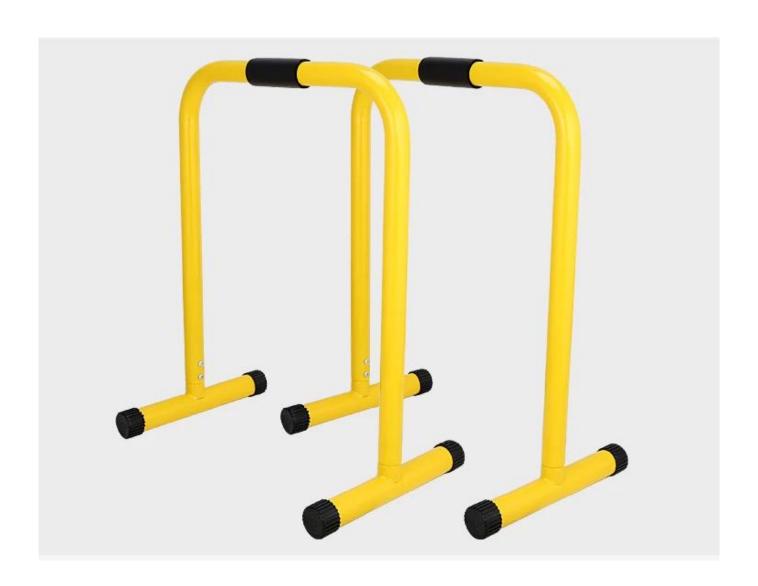

## 1,Description

Multi-functional indoor household split single parallel bars, factory outlets, each with a installation

Installed Size: 60 \* 38 \* 77cm

Steel tube: main rod outer 42mm bottom bar 50mm thick 2.0mm

## Product instruction

Name: multifunction Fitness parallel bars

Size:38\*60\*77(cm)

Weight:8kg

Matieral:Thickening steel tube