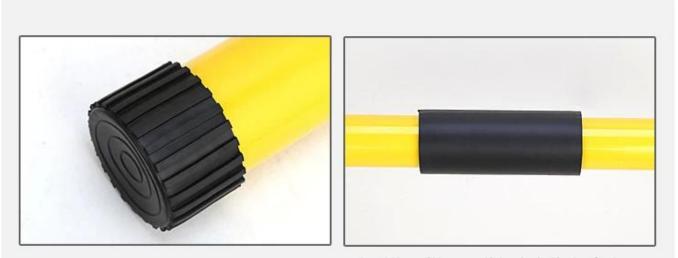

## Feature:

1, Non-slip socks, collodion armrest.

2,Following the tool knife

3,Thread MATS

4,Anti-skid screw

5,thickening steel tube

6,High quality foam armrest