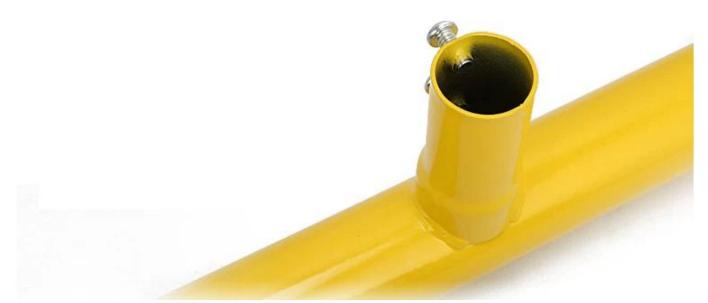

## Feature:

1, Non-slip socks, collodion armrest.

2,Following the tool knife

3,Thread MATS

4,Anti-skid screw

5,thickening steel tube

6,High quality foam armrest