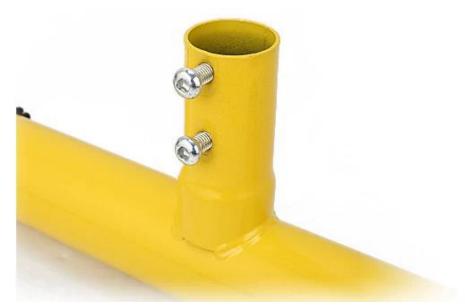

## Feature:

1, Non-slip socks, collodion armrest.

2,Following the tool knife

3,Thread MATS

4,Anti-skid screw

5,thickening steel tube

6,High quality foam armrest