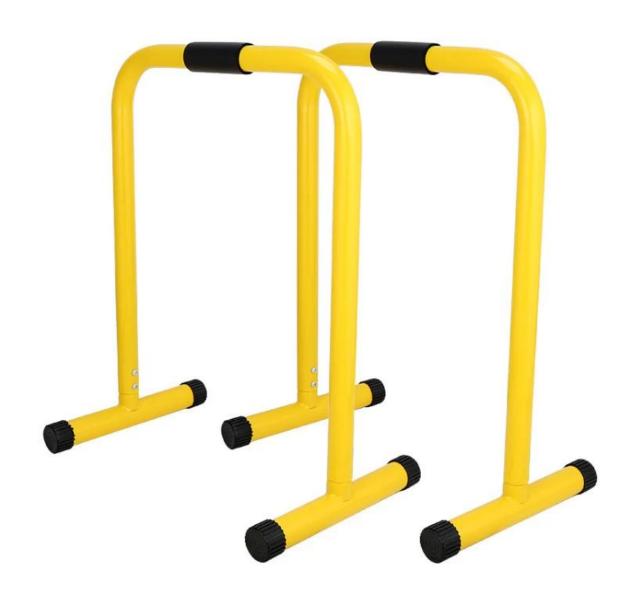

## 1,Description

Multi-functional indoor household split single parallel bars, factory outlets, each with a installation

Installed Size: 60 \* 38 \* 77cm

Steel tube: main rod outer 42mm bottom bar 50mm thick 2.0mm

## Product instruction

Name: multifunction Fitness parallel bars

Size:38\*60\*77(cm)

Weight:8kg

Matieral:Thickening steel tube