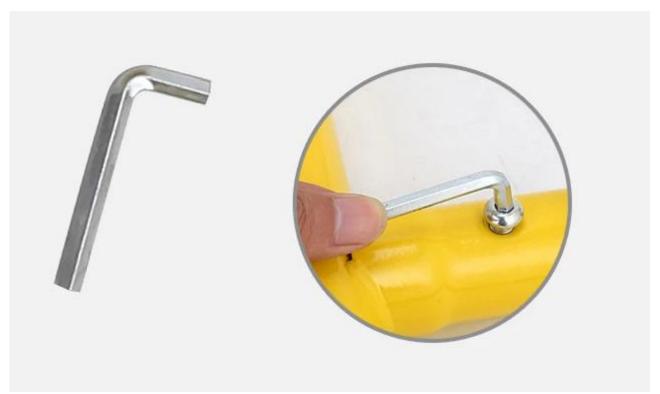

## Feature:

1, Non-slip socks, collodion armrest.

2,Following the tool knife

3,Thread MATS

4,Anti-skid screw

5,thickening steel tube

6,High quality foam armrest