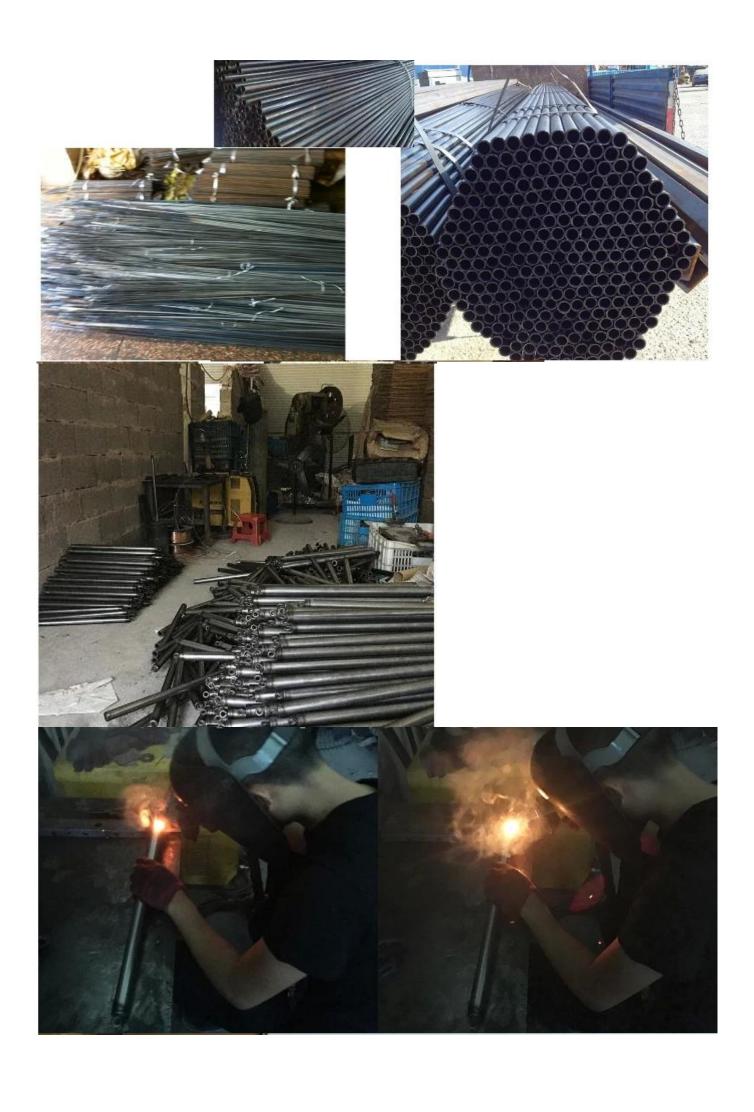

## 1,Description

Multi-functional indoor household split single parallel bars, factory outlets, each with a installation

Installed Size: 60 \* 38 \* 77cm

Steel tube: main rod outer 42mm bottom bar 50mm thick 2.0mm

Color: Yellow. (100 or more can be customized color)

Gross Weight: 9.2 kg / set Net weight: 8.5 kg / set

Packing: 5 layers plus cardboard / set

Packing size: 67 \* 67 \* 10cm

Double bar arm flexion and extension action, can increase your bench press, even the whole upper body strength. This training program not only increases your upper body strength and muscle mass, but also increases your bench press force.

## 2, Production line







3,Detailed pictures

## Product instruction

Name: multifunction Fitness parallel bars

Size:38\*60\*77(cm)

Weight:8kg

Matieral:Thickening steel tube



## Feature:

1, Non-slip socks, collodion armrest.



2,Following the tool knife



3,Thread MATS



4,Anti-skid screw



5,thickening steel tube



6,High quality foam armrest