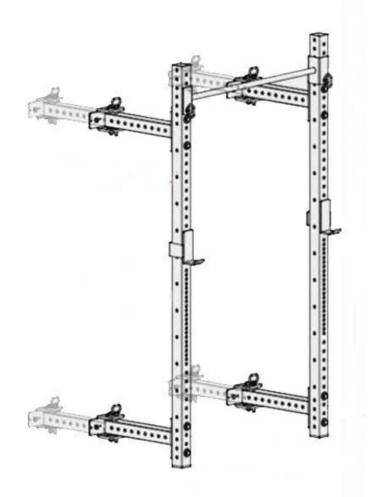

-Application : Squat Training -Color : Black , Silvery , White

Straight lines of the wall mount foldable squat rack

The J-hook on the wall mount foldable squat rack

The double bar bracket connects the squat rack with the wall