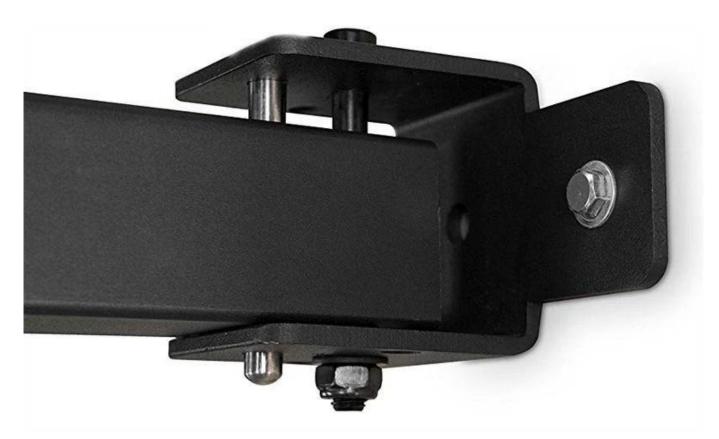

-Application : Squat Training -Color : Black , Silvery , White

Straight lines of the wall mount foldable squat rack

The J-hook on the wall mount foldable squat rack

The double bar bracket connects the squat rack with the wall