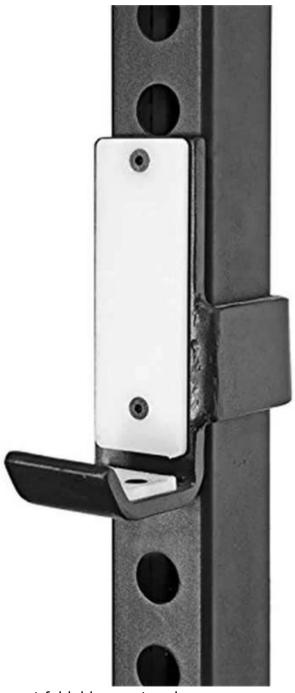

-Application : Squat Training -Color : Black , Silvery , White

Straight lines of the wall mount foldable squat rack

The J-hook on the wall mount foldable squat rack

The double bar bracket connects the squat rack with the wall