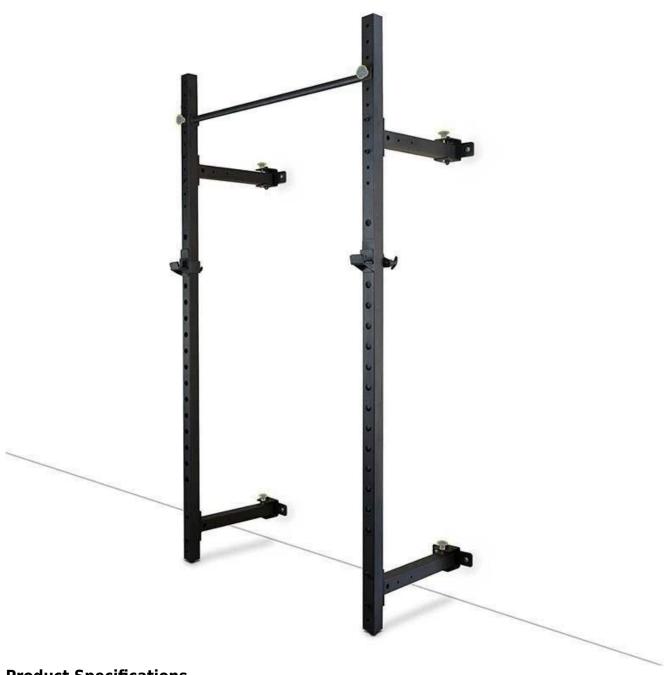

-Application : Squat Training -Color : Black , Silvery , White

Straight lines of the wall mount foldable squat rack

The J-hook on the wall mount foldable squat rack

The double bar bracket connects the squat rack with the wall