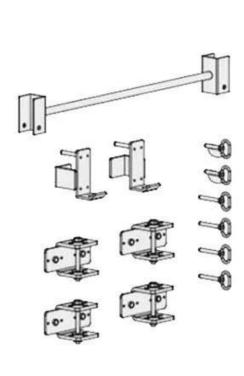

-Application : Squat Training -Color : Black , Silvery , White

Straight lines of the wall mount foldable squat rack

The J-hook on the wall mount foldable squat rack

The double bar bracket connects the squat rack with the wall