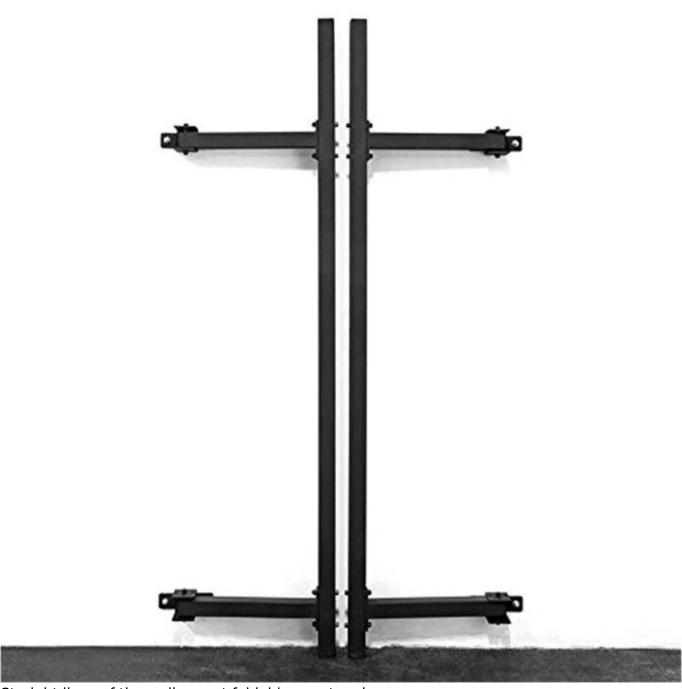

-Application : Squat Training -Color : Black , Silvery , White

Straight lines of the wall mount foldable squat rack

The J-hook on the wall mount foldable squat rack

The double bar bracket connects the squat rack with the wall