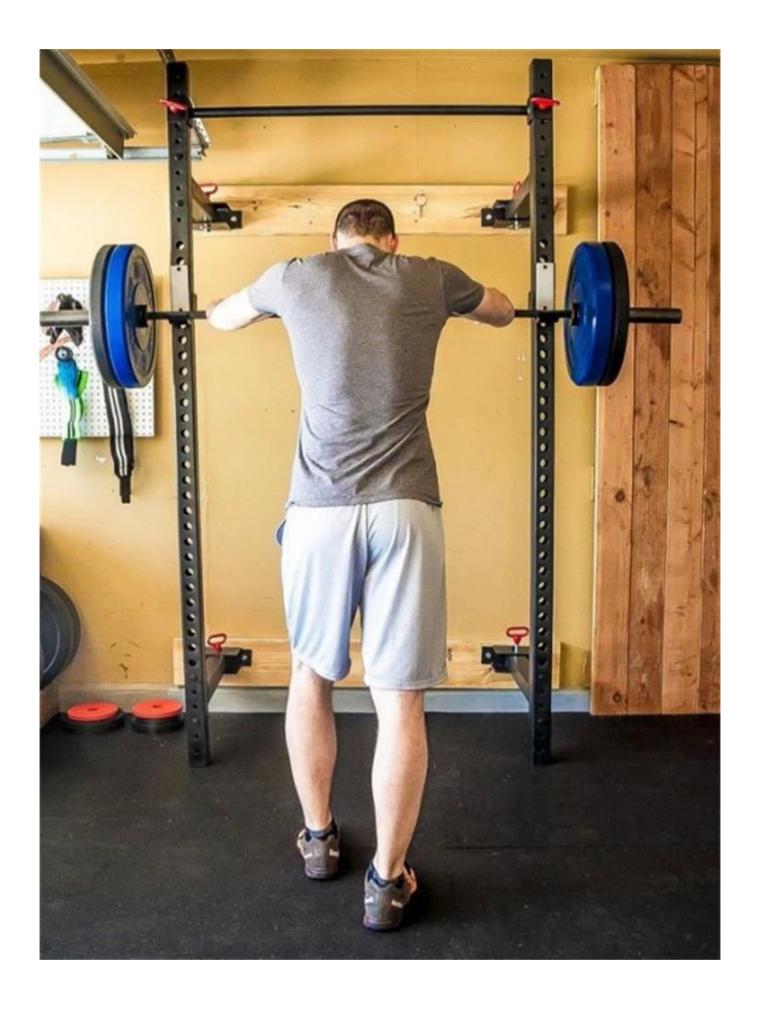

-Application : Squat Training -Color : Black , Silvery , White

Straight lines of the wall mount foldable squat rack

The J-hook on the wall mount foldable squat rack

The double bar bracket connects the squat rack with the wall