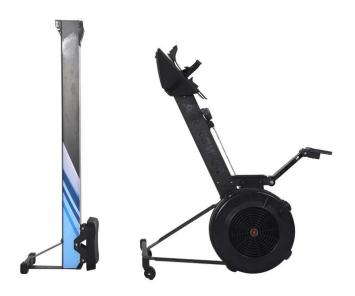

# **Product Description**

- $1,\,\mathrm{OEM}$  or  $\mathrm{ODM}$  service are welcome.
- 2, Many years export experience.
- 3, Strict product quality control.4, Small quantity order acceptable.

Н i g h Q u a 1 i t y G y meriotanuecoto Waamtee r R o w е r M a С h i n е

Shipp 14 5n by 9 e i gh

# **Products Show**











Hot Sale









## Packing & Delivery

Packing Details: Polybag+ctn+wooden Case

Port: Qingdao, Shanghai

Delivery Details: 1. By Courier, such as DHL, UPS, Fedex, door to door, it usually takes 5-7 days.

2. By air, it usually takes 3-4 days to destination air port.3. By sea, it usually takes 15-30 days to destination port.



# Customer Photo



#### **Favorable Comment**

We attended the 124th Canton Fair and the exhibition was very successful. So buyers.why not choose XYsfitness sporting. Choose us, Choose your best supplier.





## FAQ

### Q: Are you trading company or manufacturer?

A:We are a factory with many years of production experience.

Q: How long is your delivery time?

A: Generally it is 5-10 days if the goods are in stock.

or it is 15-20 days if the goods are not in stock, it i