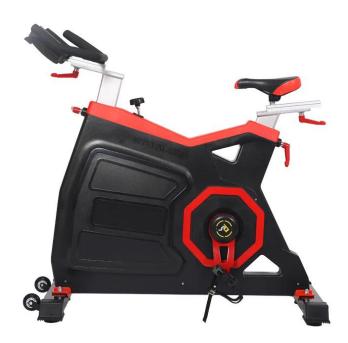

# **Product Description**

- $1,\,\mathrm{OEM}$  or  $\mathrm{ODM}$  service are welcome.
- 2, Many years export experience.
- 3, Strict product quality control.4, Small quantity order acceptable.

Н i g h Q u a 1 i t y G y meriotanuecoto Waamtee r R o w е r M a С h i n е

Shipp 14 5n by 9 e i gh

# **Products Show**











Hot Sale









## Packing & Delivery

Packing Details: Polybag+ctn+wooden Case

Port: Qingdao, Shanghai

Delivery Details: 1. By Courier, such as DHL, UPS, Fedex, door to door, it usually takes 5-7 days.

2. By air, it usually takes 3-4 days to destination air port.3. By sea, it usually takes 15-30 days to destination port.



# Customer Photo



#### **Favorable Comment**

We attended the 124th Canton Fair and the exhibition was very successful. So buyers.why not choose XYsfitness sporting. Choose us, Choose your best supplier.





## FAQ

### Q: Are you trading company or manufacturer?

A:We are a factory with many years of production experience.

Q: How long is your delivery time?

A: Generally it is 5-10 days if the goods are in stock.

or it is 15-20 days if the goods are not in stock, it is acco