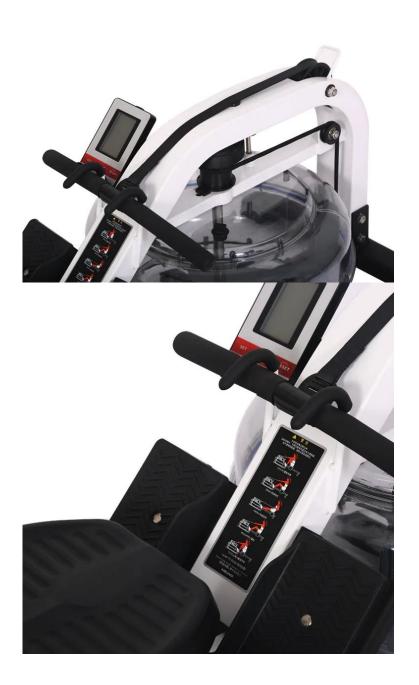

# **Product Description**

- $1,\,\mathrm{OEM}$  or  $\mathrm{ODM}$  service are welcome.
- 2, Many years export experience.
- 3, Strict product quality control.4, Small quantity order acceptable.

Н i g h Q u a 1 i t y G y meriotanuecoto Waamtee r R o w е r M a С h i n е

Shipp 14 5n by 9 e i gh

# **Products Show**











Hot Sale









## Packing & Delivery

Packing Details: Polybag+ctn+wooden Case

Port: Qingdao, Shanghai

Delivery Details: 1. By Courier, such as DHL, UPS, Fedex, door to door, it usually takes 5-7 days.

2. By air, it usually takes 3-4 days to destination air port.3. By sea, it usually takes 15-30 days to destination port.



# Customer Photo



#### **Favorable Comment**

We attended the 124th Canton Fair and the exhibition was very successful. So buyers.why not choose XYsfitness sporting. Choose us, Choose your best supplier.





## FAQ

### Q: Are you trading company or manufacturer?

A:We are a factory with many years of production experience.

Q: How long is your delivery time?

A: Generally it is 5-10 days if the goods are in stock.

or it is 15-20 days if the goods are