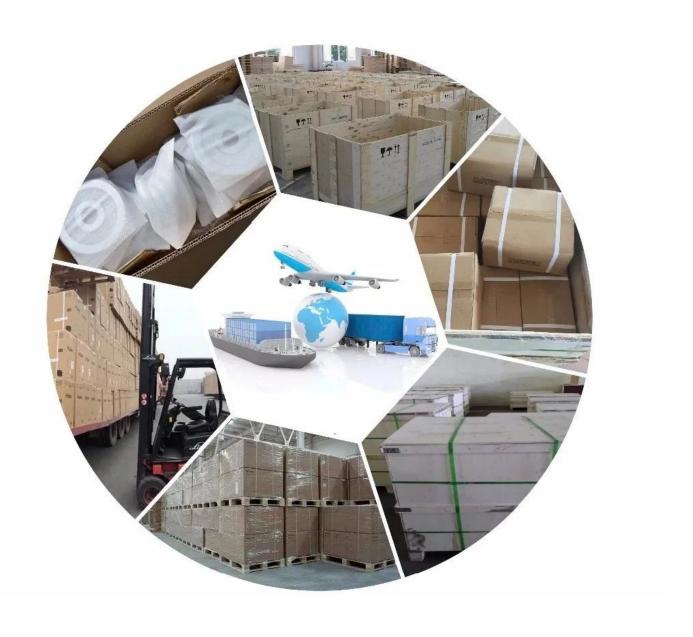

## Packing & Delivery

Packing Details: Polybag+ctn+wooden Case

Port: Qingdao, Shanghai

Delivery Details: 1. By Courier, such as DHL, UPS, Fedex, door to door, it usually takes 5-7 days.

2. By air, it usually takes 3-4 days to destination air port.3. By sea, it usually takes 15-30 days to destination port.