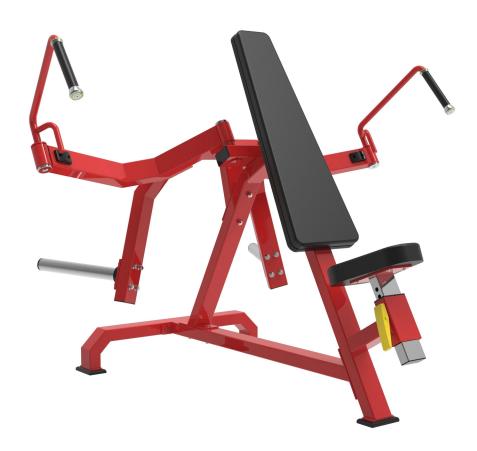

#### **High - Quality Incline Chest Fly Machine for Optimal Workouts**

# **Product Description**

• Incline chest fly machine, fitness training, chest muscle development, gym equipment, strength building